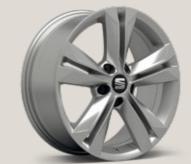

## Wheels.

16"

**17**"

Dynamic 48/1

Dynamic 48/1 Atom Grey

Dynamic 48/2 🗵

Dynamic 48/3 Glossy Black St XE

Design 48/1 🔹 🗈

Reference R Style St Xcellence XE FR-Line FR Standard Optional 18"

Performance 🗵

18"

Akira St XE

Akira Atom Grey 🖽