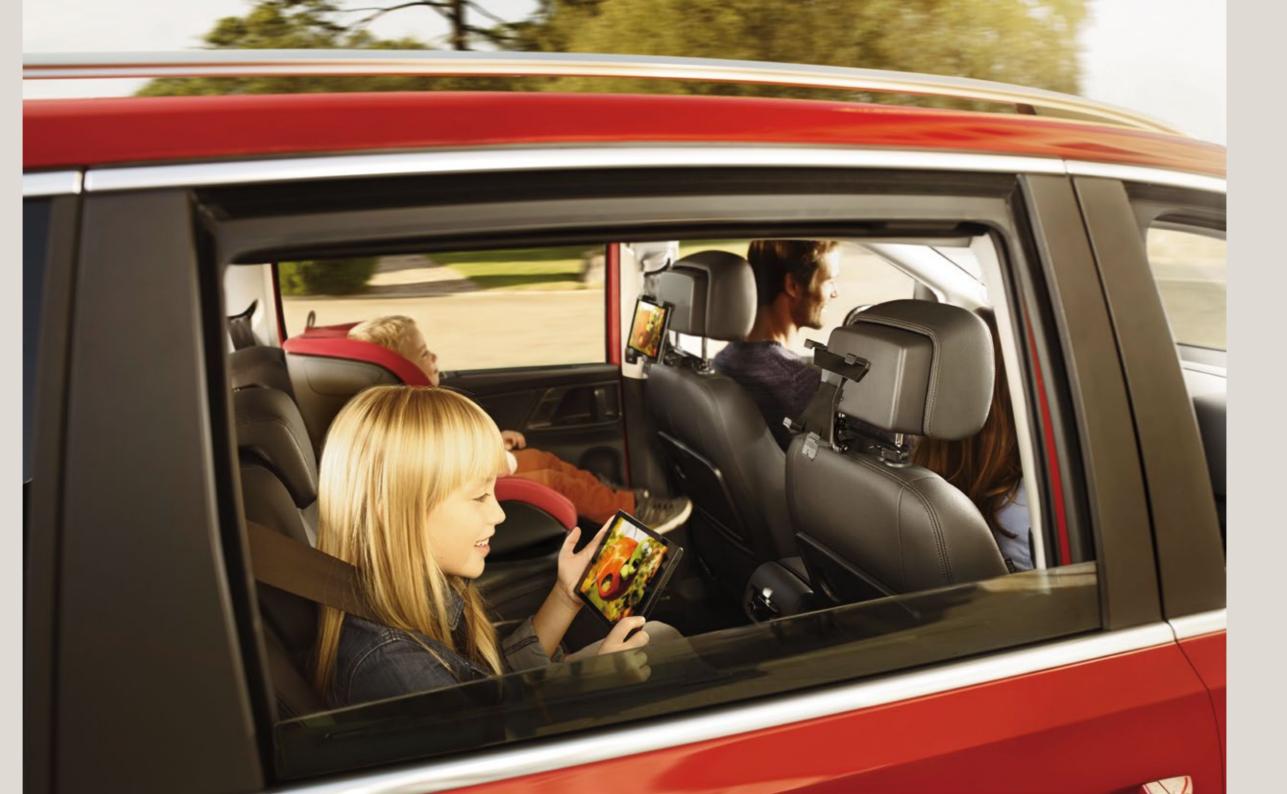

#### Full Link.

Full Link technology is your way of bringing the whole world to them. Compatible with almost any model of smartphone, turn your SEAT Alhambra into a state-of-the art information and entertainment system on wheels. If you're looking for a way to make the journey more interactive, this is the new standard.