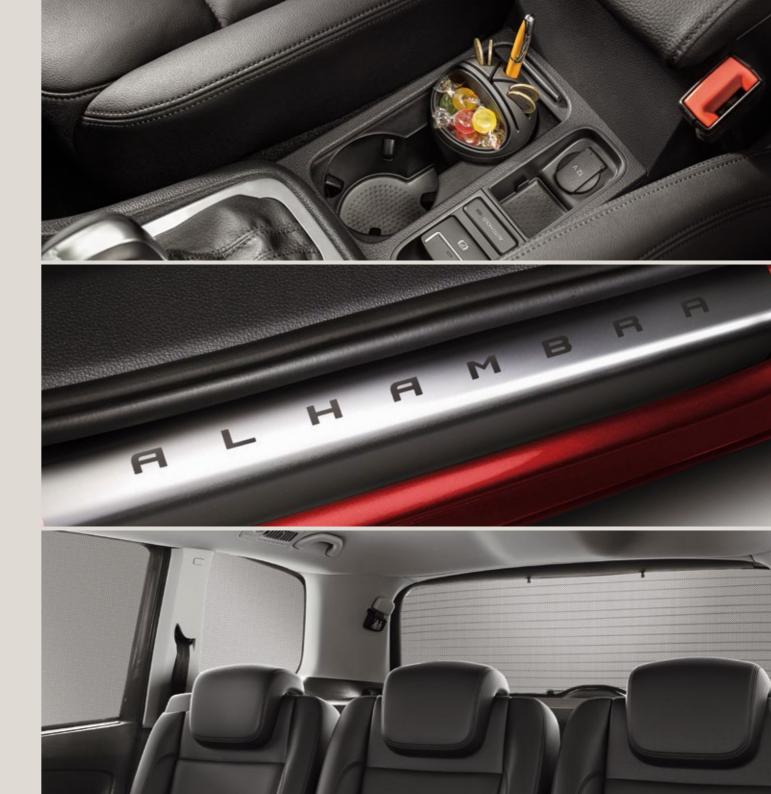

# Room to grow? You've got it.

Every family's different. There's no one size fits all. Except when you've got 2,430 litres of room on the inside, with a spacious boot for everyone's stuff. And 32 ways of configuring the seats give you all the flexibility you need, for whatever life throws at you.

# They call it magic. You call it easy.

When technology just works, it really is a kind of magic. From the Bi-Xenon headlights that make driving at night more like day, to the Virtual Pedal so you can open your boot completely hands-free, the SEAT Alhambra has more ways to make life magically easy.