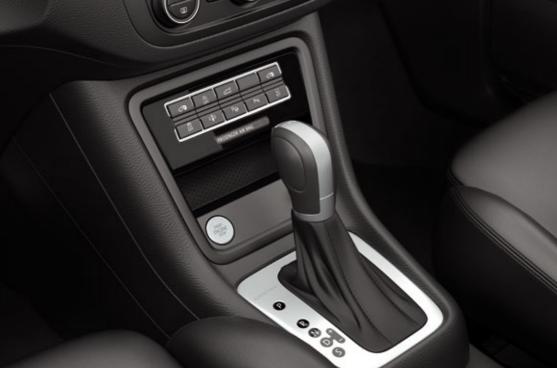

#### 03 Shift smart.

Your leather gear knob with DSG and 7 speeds gives you perfect control of the engine. First, second and you're away.