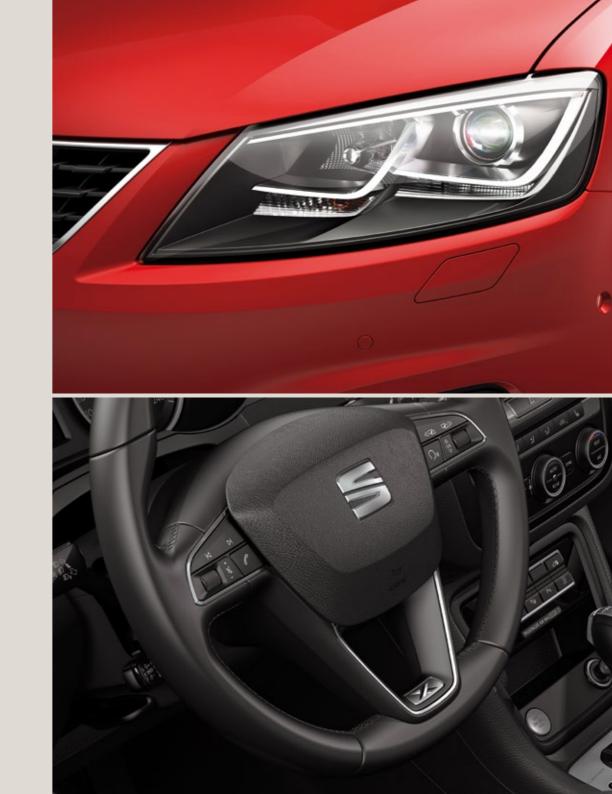

# They call it magic. You call it easy.

When technology just works, it really is a kind of magic. From the Bi-Xenon headlights that make driving at night more like day, to the Virtual Pedal so you can open your boot completely hands-free, the SEAT Alhambra has more ways to make life magically easy.

#### 02 Choose to cruise.

The multifunctional steering wheel with in-built Cruise Control keeps everything you need, right where you need it.