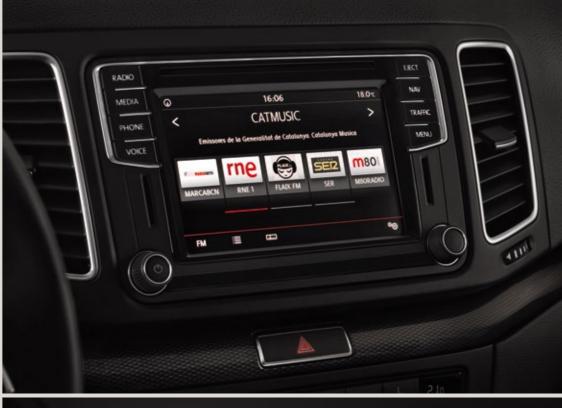

# Smartphone? Smarter car.

Social media. Entertainment. Maps. The world is in your pocket. And with Full Link technology, your SEAT Alhambra gets seamlessly connected too. Featuring MirrorLink™, Apple CarPlay™ and Android Auto™, your 6.3" colour touchscreen lets you control your world. Smart just got simpler.

#### 06 Working as one.

Combine communication, navigation and entertainment, the Media System Plus brings it all together, effortlessly.