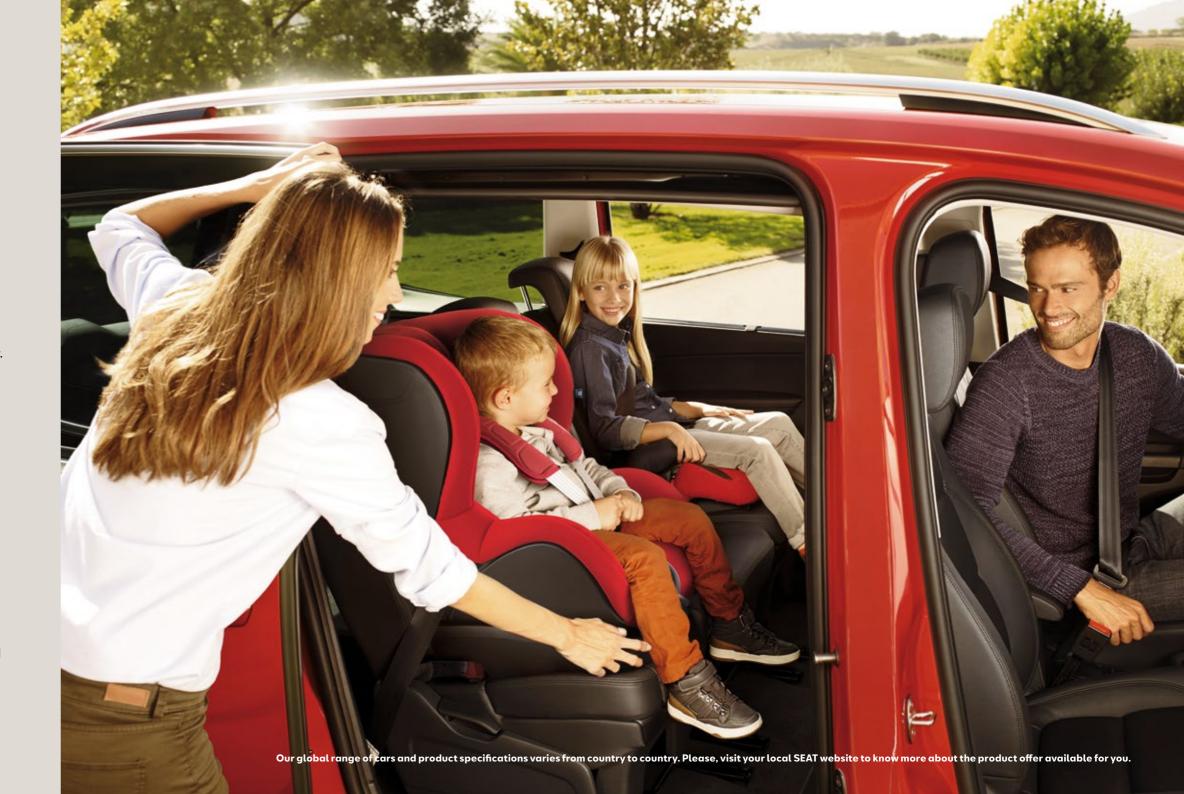

#### **SEAT PEKE G1 Trifix I-Size.**

Complete with removable and washable cover, the SEAT PEKE G1 Trifix I-Size is designed around your child. Suitable for mass groups II, III (15 kg - 36 kg) with a high adjustable backrest, it's installed either with the car seat belt or ISOFIX plus car seat belt. Given the choice, this is safety and comfort at its best.