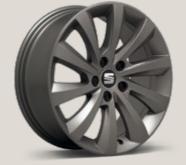

## Wheels.

16"

**17**"

Dynamic 48/1

Dynamic 48/1 Atom Grey

Dynamic 48/2 🗵

Dynamic 48/3 Glossy Black St XE

Design 48/1 🔹 🗈

Reference R Style St Xcellence XE FR-Line FR Standard Optional 18"

Performance 🗵

18"

Akira St XE

Akira Atom Grey 🖽