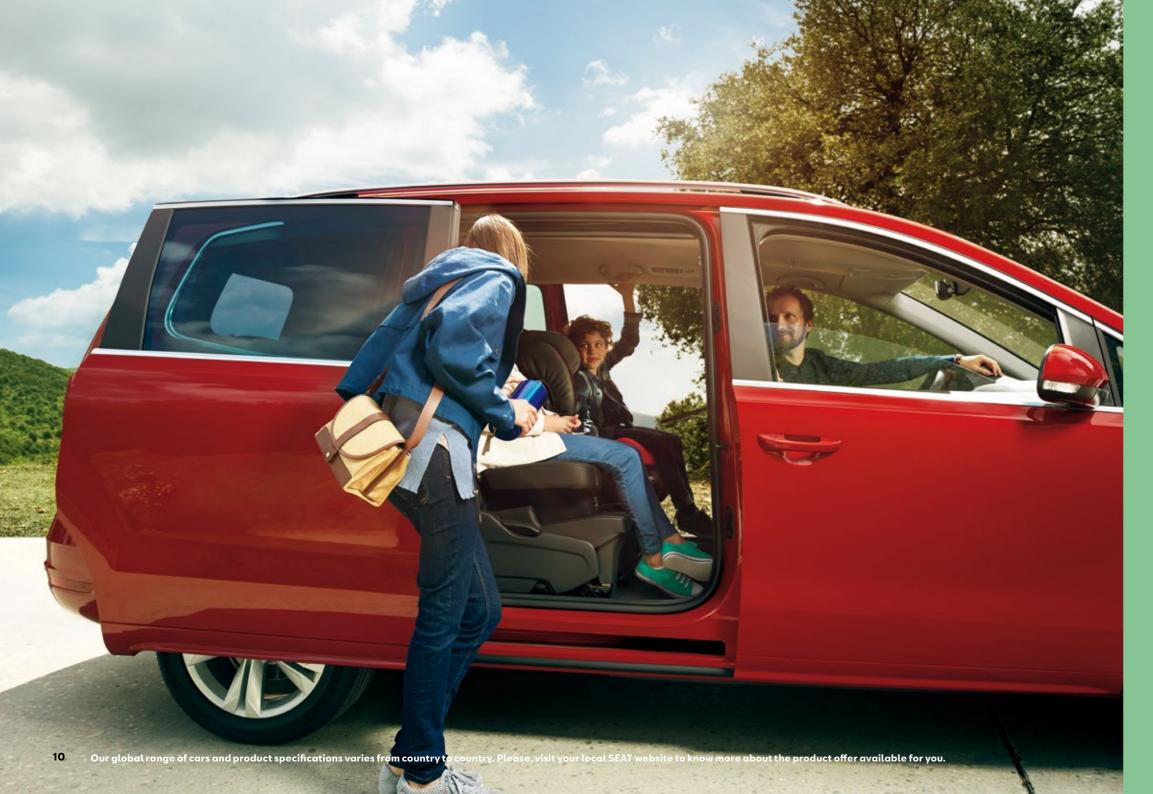

# Room to grow? You've got it.

Every family's different. There's no one size fits all. Except when you've got 2,430 litres of room on the inside, with a spacious boot for everyone's stuff. And 32 ways of configuring the seats give you all the flexibility you need, for whatever life throws at you.

# They call it magic. You call it easy.

When technology just works, it really is a kind of magic. From the Bi-Xenon headlights that make driving at night more like day, to the Virtual Pedal so you can open your boot completely hands-free, the SEAT Alhambra has more ways to make life magically easy.