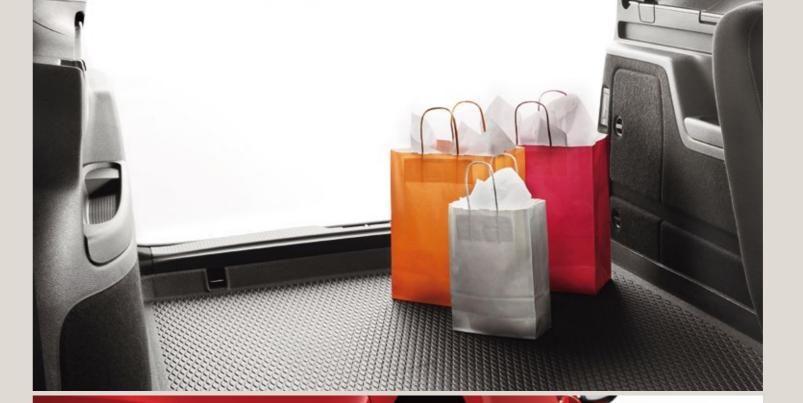

#### Front and rear mudflaps.

Prevention is always better than cure. These front and back mudflaps protect the floor, bumper, sides, doors and rear of your SEAT Alhambra. Dirt? No problem. Gravel? Not today. And water getting where it shouldn't? A thing of the past.