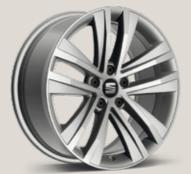

## Wheels.

16"

**17**"

Dynamic 48/1

Dynamic 48/1 Atom Grey

Dynamic 48/2 🗵

Dynamic 48/3 Glossy Black St XE

Design 48/1 🔹 🗈

Reference R Style St Xcellence XE FR-Line FR Standard Optional 18"

Performance 🗵

18"

Akira St XE

Akira Atom Grey 🖽