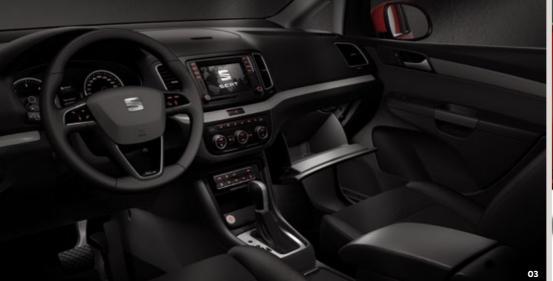

#### 02 Choose to cruise.

The multifunctional steering wheel with in-built Cruise Control keeps everything you need, right where you need it.

#### 03 Shift smart.

Your leather gear knob with DSG and 7 speeds gives you perfect control of the engine. First, second and you're away.