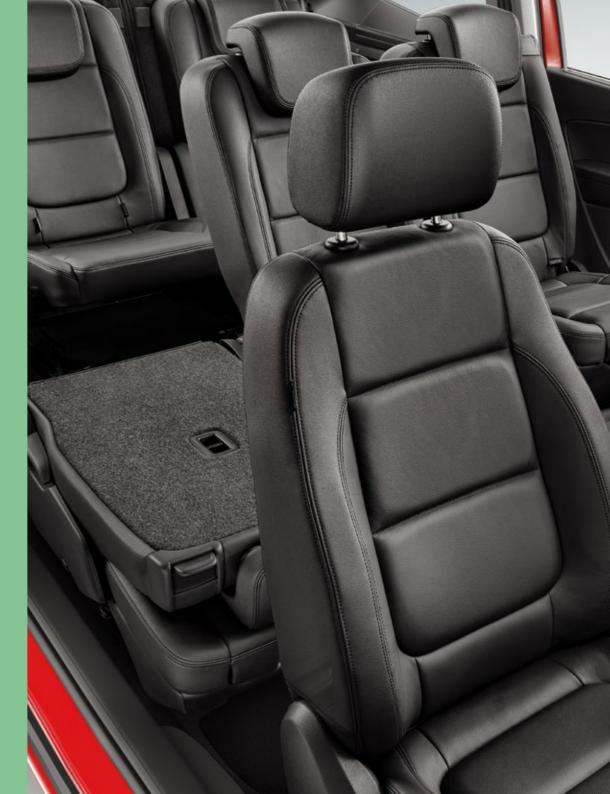

# Room to grow? You've got it.

Every family's different. There's no one size fits all. Except when you've got 2,430 litres of room on the inside, with a spacious boot for everyone's stuff. And 32 ways of configuring the seats give you all the flexibility you need, for whatever life throws at you.