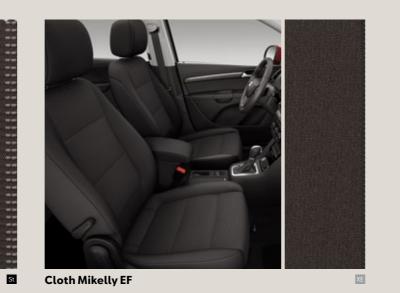

t reminder for 5 seats as standard, you can move forward with peace of mind.

#### The entertainer.

The Media System with colour touchscreen and aux-in point makes every ride a performance. Whose playlist is going on this time?

#### Life in the smart lane.

On the motorway, keeping your foot down can require extra concentration. Thanks to the Cruise Control System, those days are gone.





## Wheels.

16"



**17**"



Dynamic 48/1



Dynamic 48/1 Atom Grey



Dynamic 48/2 🗵



Dynamic 48/3 Glossy Black St XE

Design 48/1 🔹 🗈

Reference R Style St Xcellence XE FR-Line FR Standard Optional 18"



Performance 🗵

18"



Akira St XE



Akira Atom Grey 🖽



## Colours.











Romance Red<sup>2</sup> R St XE FR













¹Soft colour. <sup>2</sup>Metallic colour.

# Upholsteries.





















# Your accessories.

Versatility starts here.

Sometimes, the little extras go a long way.
With those covered, you can focus on quality
time. Weekend cycles. Trips to the beach. Family
adventures. Whatever keeps you busy, tailor your
SEAT Alhambra to be exactly how you want it.





# Transport.

Need some help with the heavy lifting? Families come with a lot of stuff, so this range of tailormade accessories makes it easy to take it with you. Whether it's a road trip or the latest hobby, there's a solution to get you there.

#### 450l roof box.

Get box clever. Carrying almost anything you'll need, the double-plastic walls are durable, protecting your stuff in harsh weather conditions, and the aerodynamic shape improves handling. Easy to attach and use and fully compatible