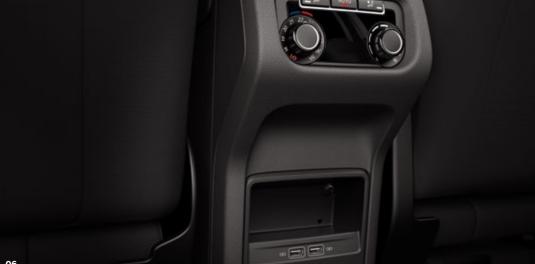

#### 06 Power to the people.

Everyone has at least one device.
With dual-USB ports built in, the
whole family can power up on the go.