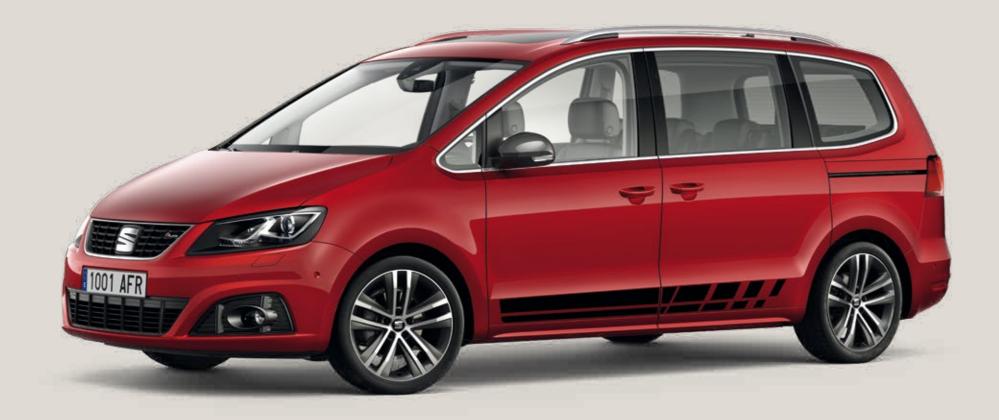

# Family fun? Turn it up a notch.

Playtime just got serious. The SEAT Alhambra's ready for the challenge. Step into the FR-Line, and the performance, versatility and design take it to another level. From school-runs to camping holidays, this is how you take practical and make it cool.

#### Wheel appeal.

The FR-Line's 18" Akira Atom Grey Alloy Wheels are built for action. The sports heritage brings powerful handling. Durability and strength bring reliability. Now all you've got to do is bring the adventure.