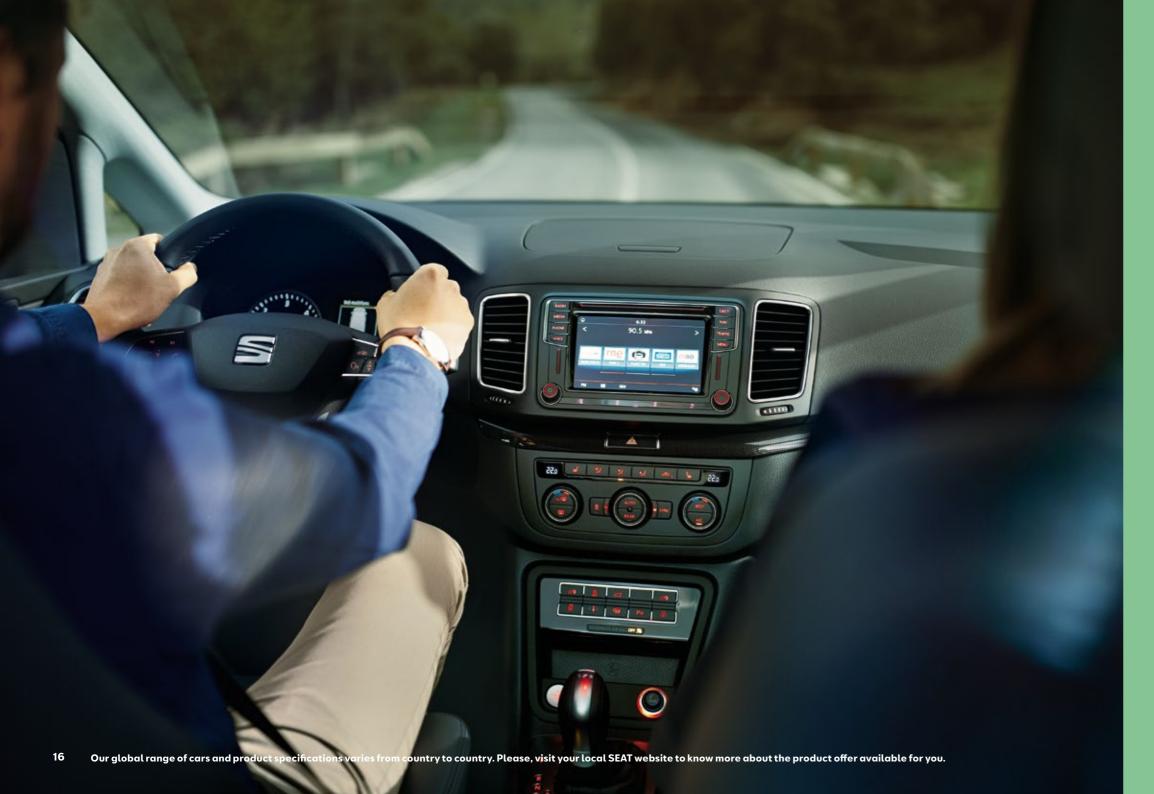

# They call it magic. You call it easy.

When technology just works, it really is a kind of magic. From the Bi-Xenon headlights that make driving at night more like day, to the Virtual Pedal so you can open your boot completely hands-free, the SEAT Alhambra has more ways to make life magically easy.

# Smartphone? Smarter car.

Social media. Entertainment. Maps. The world is in your pocket. And with Full Link technology, your SEAT Alhambra gets seamlessly connected too. Featuring MirrorLink™, Apple CarPlay™ and Android Auto™, your 6.3" colour touchscreen lets you control your world. Smart just got simpler.