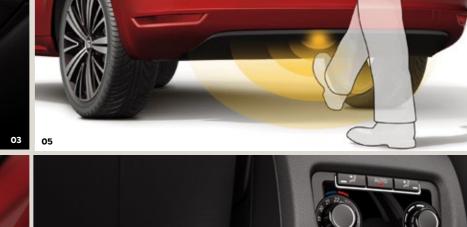

#### 05 Fancy footwork.

A wave of your foot is all it takes to open the boot. If you're carrying the family's gear, easy access is just a swipe away.