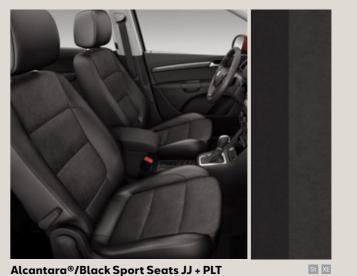

minder for 5 seats as standard, you can move forward with peace of mind.

#### The entertainer.

The Media System with colour touchscreen and aux-in point makes every ride a performance. Whose playlist is going on this time?

#### Life in the smart lane.

On the motorway, keeping your foot down can require extra concentration. Thanks to the Cruise Control System, those days are gone.





## Wheels.

16"



**17**"



Dynamic 48/1



Dynamic 48/1 Atom Grey



Dynamic 48/2 🗵



Dynamic 48/3 Glossy Black St XE

Design 48/1 🔹 🗈

Reference R Style St Xcellence XE FR-Line FR Standard Optional 18"



Performance 🗵

18"



Akira St XE



Akira Atom Grey 🖽



## Colours.











Romance Red<sup>2</sup> R St XE FR













¹Soft colour. <sup>2</sup>Metallic colour.

# Upholsteries.





















# Your accessories.

Versatility starts here.

Sometimes, the little extras go a long way.
With those covered, you can focus on quality
time. Weekend cycles. Trips to the beach. Family
adventures. Whatever keeps you busy, tailor your
SEAT Alhambra to be exactly how you want it.





# Transport.

Need some help with the heavy lifting? Families come with a lot of stuff, so this range of tailormade accessories makes it easy to take it with you. Whether it's a road trip or the latest hobby, there's a solution to get you there.

#### 450l roof box.

Get box clever. Carrying almost anything you'll need, the double-plastic walls are durable, protecting your stuff in harsh weather conditions, and the aerodynamic shape improves handling. Easy to attach and use and fully compatible with