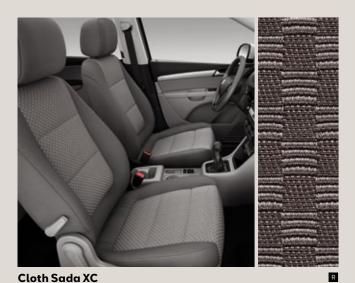

belt reminder for 5 seats as standard, you can move forward with peace of mind.

#### The entertainer.

The Media System with colour touchscreen and aux-in point makes every ride a performance. Whose playlist is going on this time?

#### Life in the smart lane.

On the motorway, keeping your foot down can require extra concentration. Thanks to the Cruise Control System, those days are gone.





## Wheels.

16"



**17**"



Dynamic 48/1



Dynamic 48/1 Atom Grey



Dynamic 48/2 🗵



Dynamic 48/3 Glossy Black St XE

Design 48/1 🔹 🗈

Reference R Style St Xcellence XE FR-Line FR Standard Optional 18"



Performance 🗵

18"



Akira St XE



Akira Atom Grey 🖽



## Colours.











Romance Red<sup>2</sup> R St XE FR













¹Soft colour. <sup>2</sup>Metallic colour.

# Upholsteries.





















# Your accessories.

Versatility starts here.

Sometimes, the little extras go a long way.
With those covered, you can focus on quality
time. Weekend cycles. Trips to the beach. Family
adventures. Whatever keeps you busy, tailor your
SEAT Alhambra to be exactly how you want it.





# Transport.

Need some help with the heavy lifting? Families come with a lot of stuff, so this range of tailormade accessories makes it easy to take it with you. Whether it's a road trip or the latest hobby, there's a solution to get you there.

#### 450l roof box.

Get box clever. Carrying almost anything you'll need, the double-plastic walls are durable, protecting your stuff in harsh weather conditions, and the aerodynamic shape improves handling. Easy to attach and use and fully compati