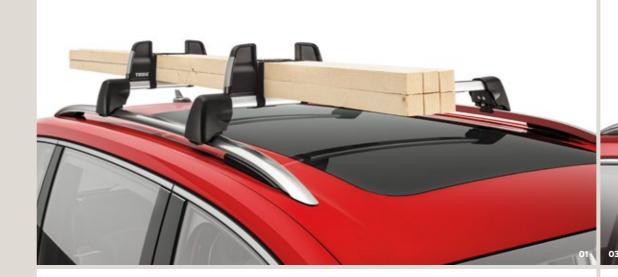

# Transport.

Need some help with the heavy lifting? Families come with a lot of stuff, so this range of tailormade accessories makes it easy to take it with you. Whether it's a road trip or the latest hobby, there's a solution to get you there.

#### 01 Load stop rack.

One day you might need one thing. The next day, another. The load stop rack doesn't mind. You decide, and it's good to go.