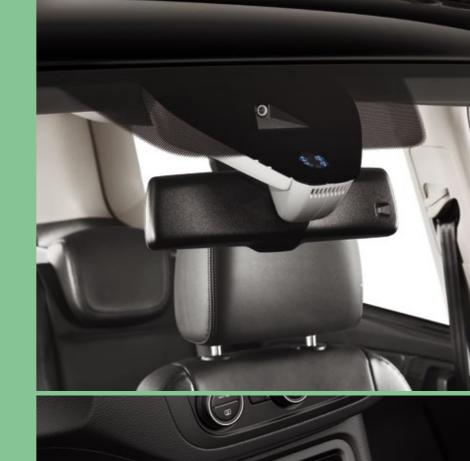

#### 02 Stay vigilant.

Sometimes, family life can be exhausting. The Tiredness Recognition System ensures you stay alert if you start to feel tired.

#### 05 See them coming.

The Blind Spot Detection system works using an LED in your rear view mirror, so you're aware of any invisible objects.