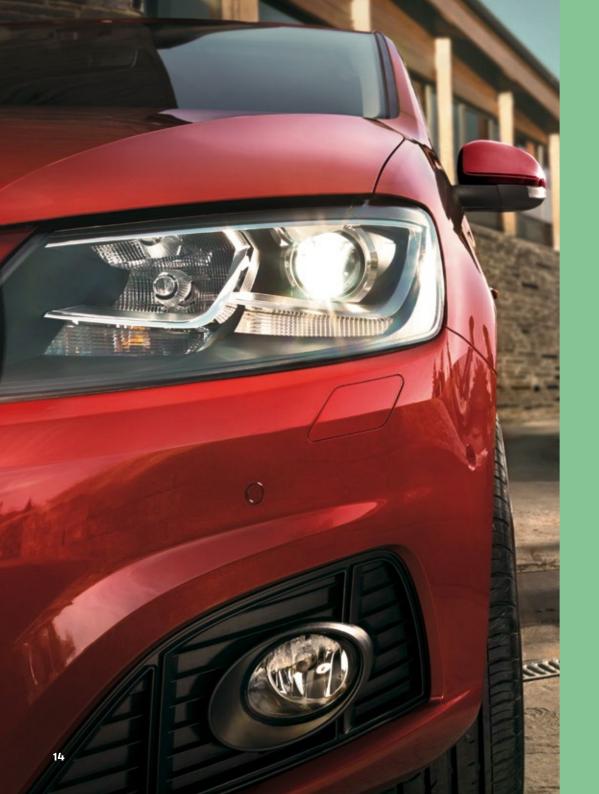

# A world of possibility.

When you have the details right, anything's possible. The SEAT Alhambra brings them all together, with smart and sophisticated features like chrome fittings, a bold front grille in glossy black finish and 18" Alloy Wheels. Because it's your world. You decide how to get the most out of it.