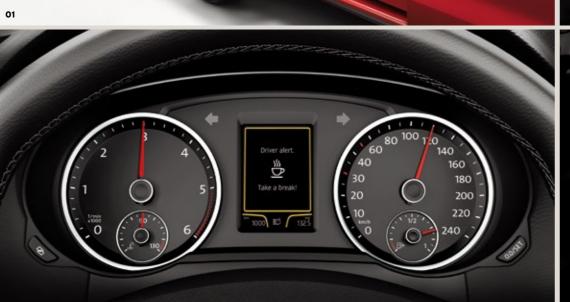

#### 02 Choose to cruise.

The multifunctional steering wheel with in-built Cruise Control keeps everything you need, right where you need it.

#### Life in the smart lane.

On the motorway, keeping your foot down can require extra concentration. Thanks to the Cruise Control System, those days are gone.