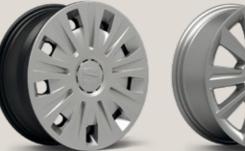

## Wheels.

16"

**17**"

Dynamic 48/1

Dynamic 48/1 Atom Grey

Dynamic 48/2 🗵

Dynamic 48/3 Glossy Black St XE

Design 48/1 🔹 🗈

Reference R Style St Xcellence XE FR-Line FR Standard Optional 18"

Performance 🗵

18"

Akira St XE

Akira Atom Grey 🖽