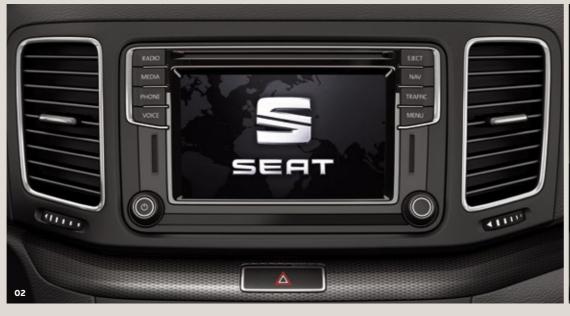

#### 06 Working as one.

Combine communication, navigation and entertainment, the Media System Plus brings it all together, effortlessly.

#### 02 Find your way.

Never be lost again with the Navi System, which keeps you in the know with full connectivity and map updates.