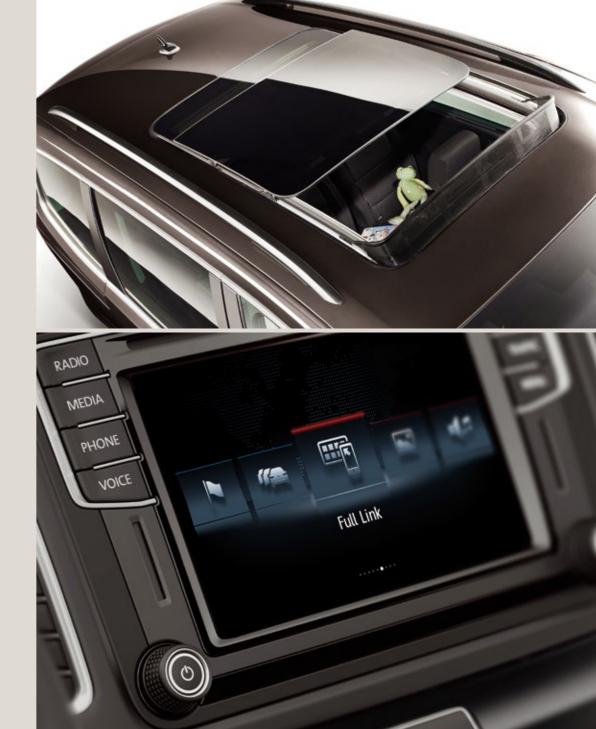

#### Sky's the limit.

The panoramic sunroof brings the outside inside, at the push of a button. Warm summer days in the countryside, here we come.

#### The closest bonds.

Full Link. It's your way of always staying in touch. Connect any compatible smartphone, and bring its functionality to your SEAT Alhambra.