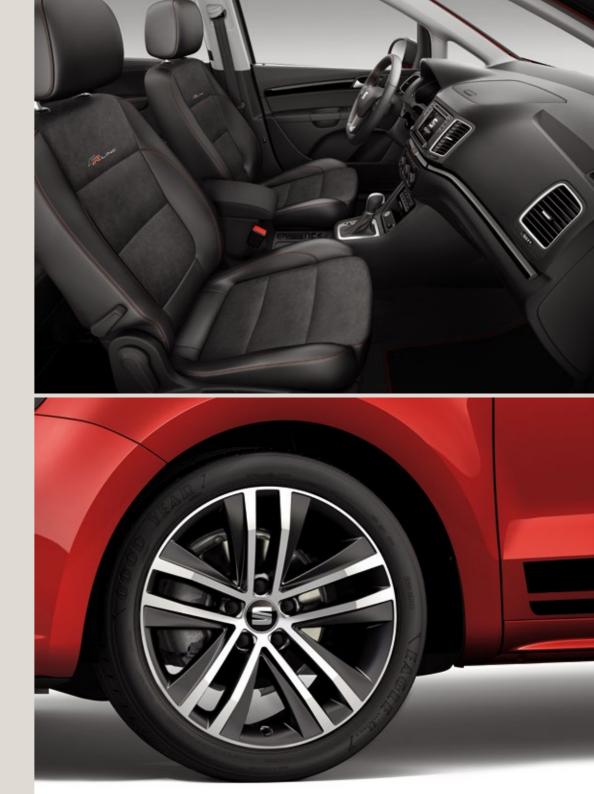

#### Sporty touches.

Every journey should be a memorable experience. And the FR-Line puts the fun into function. From the details on your steering wheel, to the style of the seats, it's not just about getting there. It's about how you feel when you arrive.

#### Wheel appeal.

The FR-Line's 18" Akira Atom Grey Alloy Wheels are built for action. The sports heritage brings powerful handling. Durability and strength bring reliability. Now all you've got to do is bring the adventure.