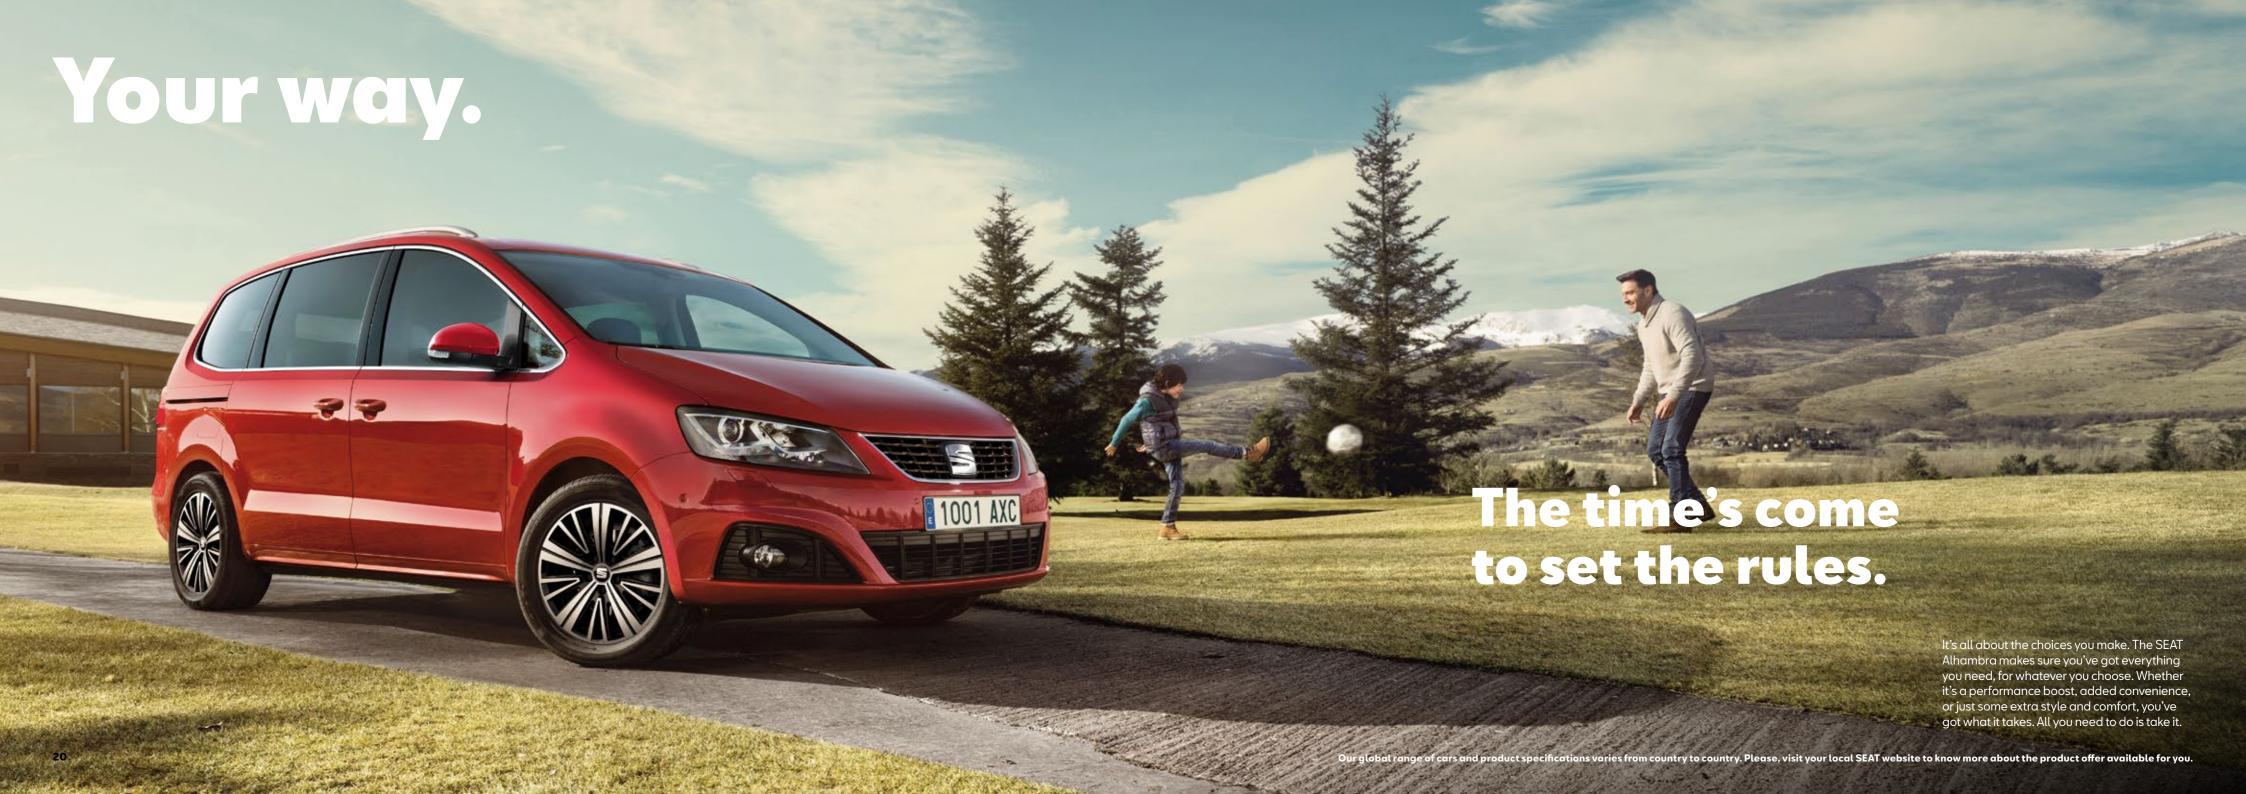

# A world of possibility.

When you have the details right, anything's possible. The SEAT Alhambra brings them all together, with smart and sophisticated features like chrome fittings, a bold front grille in glossy black finish and 18" Alloy Wheels. Because it's your world. You decide how to get the most out of it.

# Room to grow? You've got it.

Every family's different. There's no one size fits all. Except when you've got 2,430 litres of room on the inside, with a spacious boot for everyone's stuff. And 32 ways of configuring the seats give you all the flexibility you need, for whatever life throws at you.