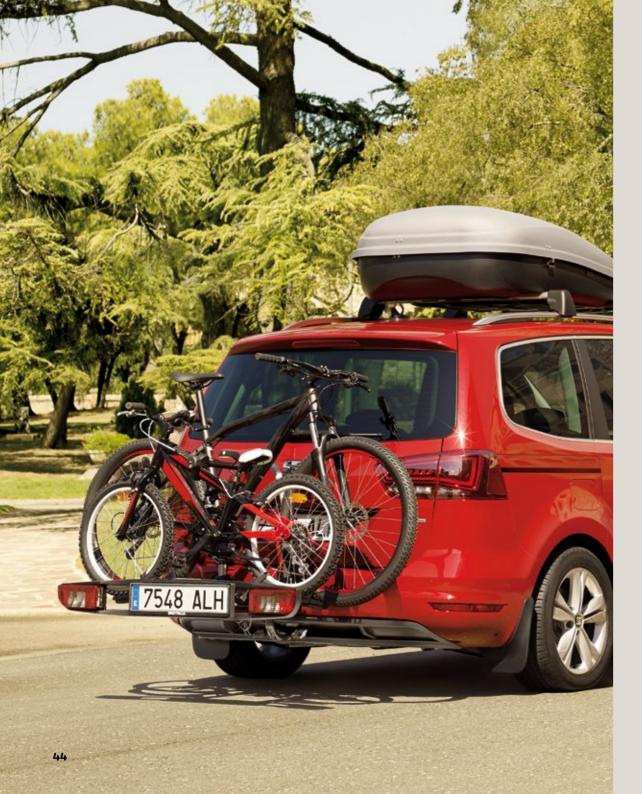

# Transport.

Need some help with the heavy lifting? Families come with a lot of stuff, so this range of tailormade accessories makes it easy to take it with you. Whether it's a road trip or the latest hobby, there's a solution to get you there.

#### Hatchback bike rack.

If you love cycling, the hatchback bike rack is a must. Able to safely transport up to 3 bikes, it comes pre-assembled for easy installation. Carrying up to 60kg, with an integrated anti-theft system, all you need to do now is hit the trails.