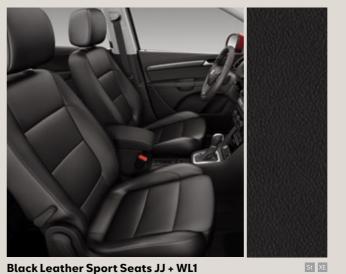

reminder for 5 seats as standard, you can move forward with peace of mind.

#### The entertainer.

The Media System with colour touchscreen and aux-in point makes every ride a performance. Whose playlist is going on this time?

#### Life in the smart lane.

On the motorway, keeping your foot down can require extra concentration. Thanks to the Cruise Control System, those days are gone.





## Wheels.

16"



**17**"



Dynamic 48/1



Dynamic 48/1 Atom Grey



Dynamic 48/2 🗵



Dynamic 48/3 Glossy Black St XE

Design 48/1 🔹 🗈

Reference R Style St Xcellence XE FR-Line FR Standard Optional 18"



Performance 🗵

18"



Akira St XE



Akira Atom Grey 🖽



## Colours.











Romance Red<sup>2</sup> R St XE FR













¹Soft colour. <sup>2</sup>Metallic colour.

# Upholsteries.





















# Your accessories.

Versatility starts here.

Sometimes, the little extras go a long way.
With those covered, you can focus on quality
time. Weekend cycles. Trips to the beach. Family
adventures. Whatever keeps you busy, tailor your
SEAT Alhambra to be exactly how you want it.





# Transport.

Need some help with the heavy lifting? Families come with a lot of stuff, so this range of tailormade accessories makes it easy to take it with you. Whether it's a road trip or the latest hobby, there's a solution to get you there.

#### 450l roof box.

Get box clever. Carrying almost anything you'll need, the double-plastic walls are durable, protecting your stuff in harsh weather conditions, and the aerodynamic shape improves handling. Easy to attach and use and fully compatible wi