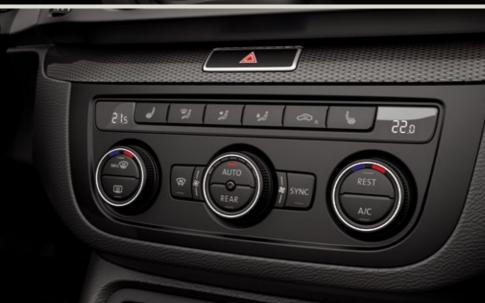

#### 04 Tailored temperature.

3-zone Climatronic control, adaptable to the first and second row of seats, so everyone can have things just right.