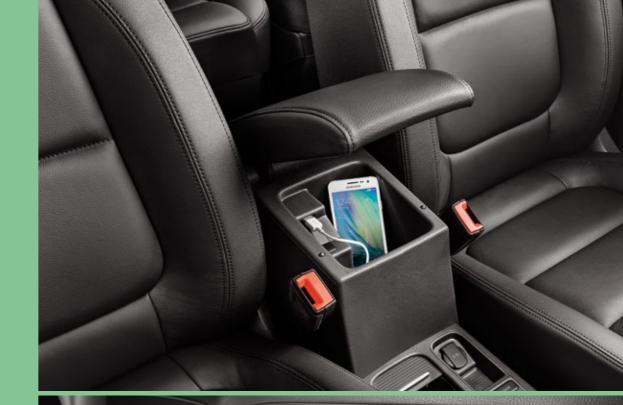

#### 06 Power to the people.

Everyone has at least one device.
With dual-USB ports built in, the
whole family can power up on the go.