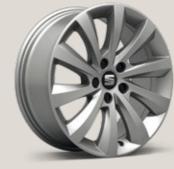

## Wheels.

16"

**17**"

Dynamic 48/1

Dynamic 48/1 Atom Grey

Dynamic 48/2 🗵

Dynamic 48/3 Glossy Black St XE

Design 48/1 🔹 🗈

Reference R Style St Xcellence XE FR-Line FR Standard Optional 18"

Performance 🗵

18"

Akira St XE

Akira Atom Grey 🖽