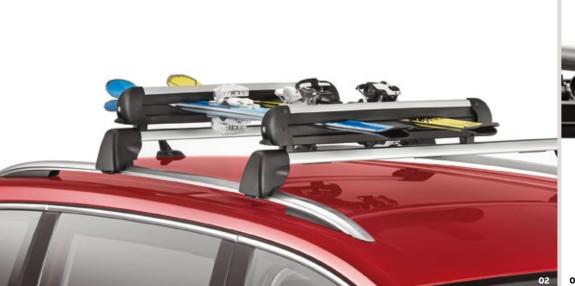

# Transport.

Need some help with the heavy lifting? Families come with a lot of stuff, so this range of tailormade accessories makes it easy to take it with you. Whether it's a road trip or the latest hobby, there's a solution to get you there.

Straightforward skiing. The sturdy aluminium ski rack complete with anti-theft system is easy to mount and use.