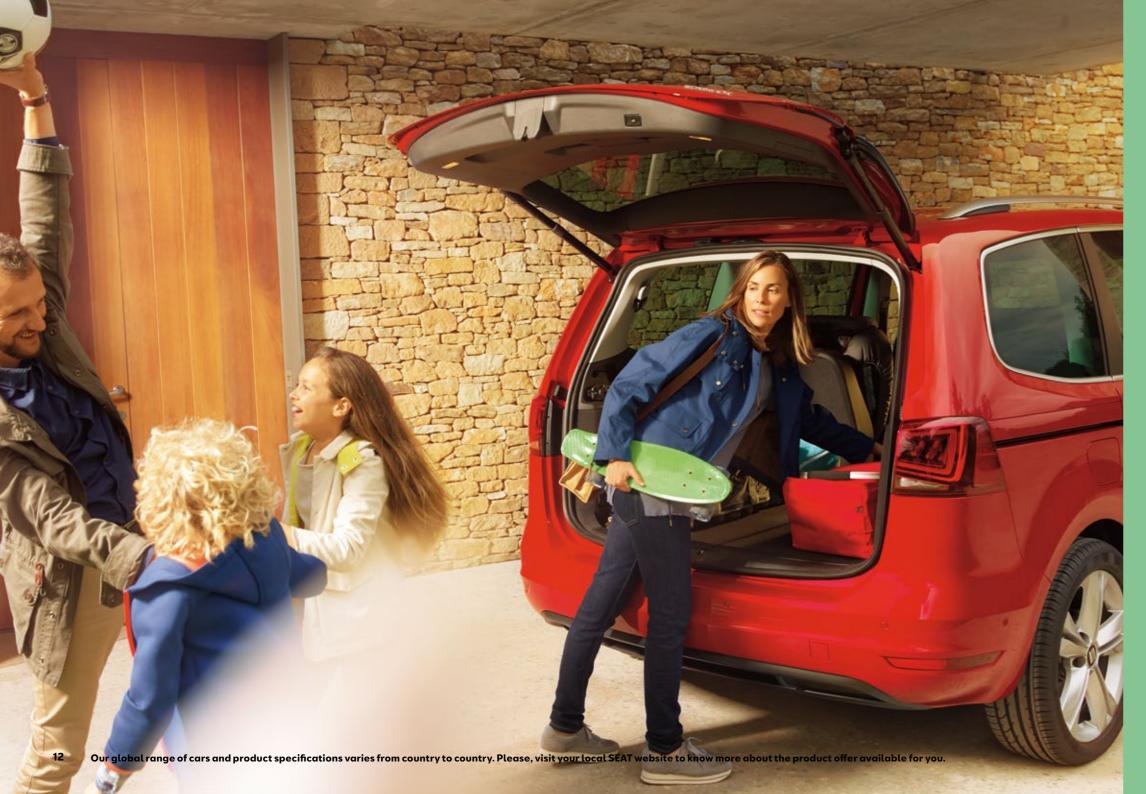

# Room to grow? You've got it.

Every family's different. There's no one size fits all. Except when you've got 2,430 litres of room on the inside, with a spacious boot for everyone's stuff. And 32 ways of configuring the seats give you all the flexibility you need, for whatever life throws at you.