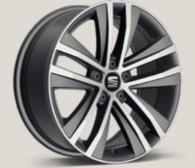

## Wheels.

16"

**17**"

Dynamic 48/1

Dynamic 48/1 Atom Grey

Dynamic 48/2 🗵

Dynamic 48/3 Glossy Black St XE

Design 48/1 🔹 🗈

Reference R Style St Xcellence XE FR-Line FR Standard Optional 18"

Performance 🗵

18"

Akira St XE

Akira Atom Grey 🖽