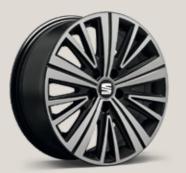

## Wheels.

16"

**17**"

Dynamic 48/1

Dynamic 48/1 Atom Grey

Dynamic 48/2 🗵

Dynamic 48/3 Glossy Black St XE

Design 48/1 🔹 🗈

Reference R Style St Xcellence XE FR-Line FR Standard Optional 18"

Performance 🗵

18"

Akira St XE

Akira Atom Grey 🖽