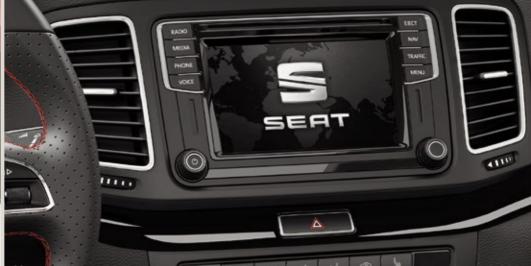

# Smartphone? Smarter car.

Social media. Entertainment. Maps. The world is in your pocket. And with Full Link technology, your SEAT Alhambra gets seamlessly connected too. Featuring MirrorLink™, Apple CarPlay™ and Android Auto™, your 6.3" colour touchscreen lets you control your world. Smart just got simpler.

#### 06 Working as one.

Combine communication, navigation and entertainment, the Media System Plus brings it all together, effortlessly.