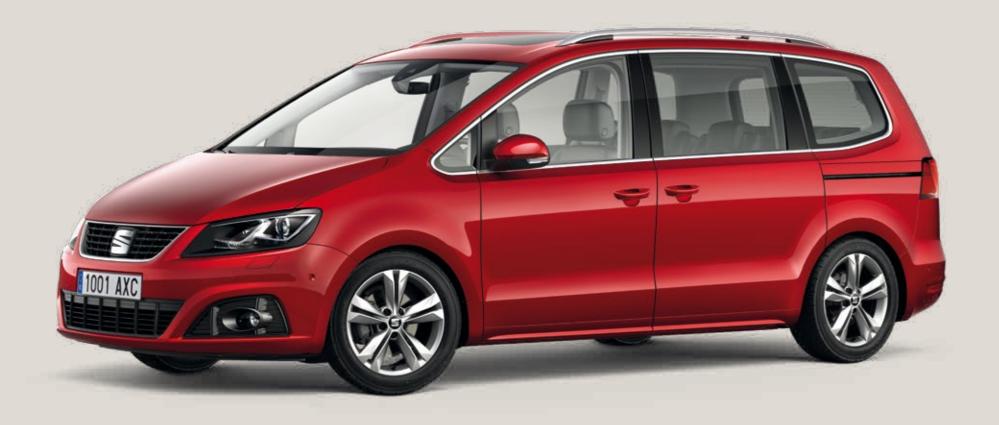

# A world of possibility.

When you have the details right, anything's possible. The SEAT Alhambra brings them all together, with smart and sophisticated features like chrome fittings, a bold front grille in glossy black finish and 18" Alloy Wheels. Because it's your world. You decide how to get the most out of it.