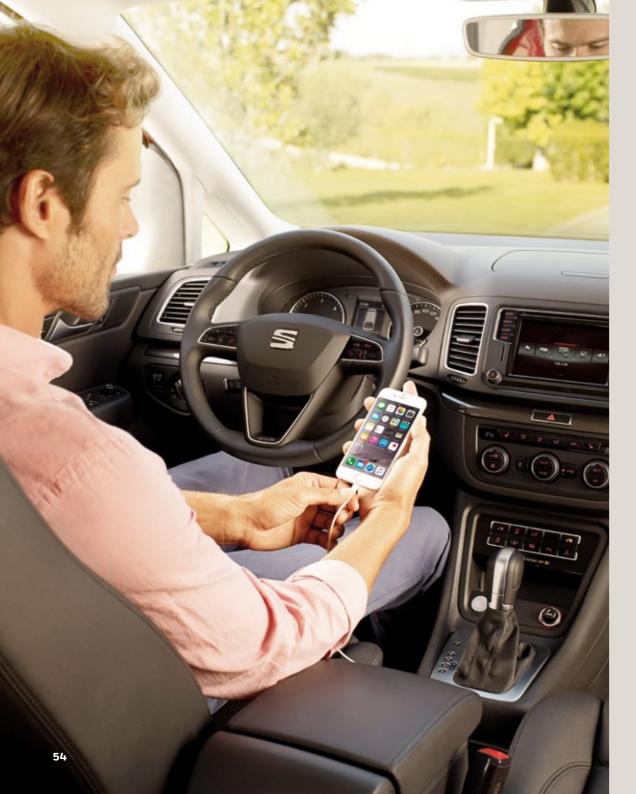

# Smartphone? Smarter car.

Social media. Entertainment. Maps. The world is in your pocket. And with Full Link technology, your SEAT Alhambra gets seamlessly connected too. Featuring MirrorLink™, Apple CarPlay™ and Android Auto™, your 6.3" colour touchscreen lets you control your world. Smart just got simpler.

#### Full Link.

Full Link technology is your way of bringing the whole world to them. Compatible with almost any model of smartphone, turn your SEAT Alhambra into a state-of-the art information and entertainment system on wheels. If you're looking for a way to make the journey more interactive, this is the new standard.