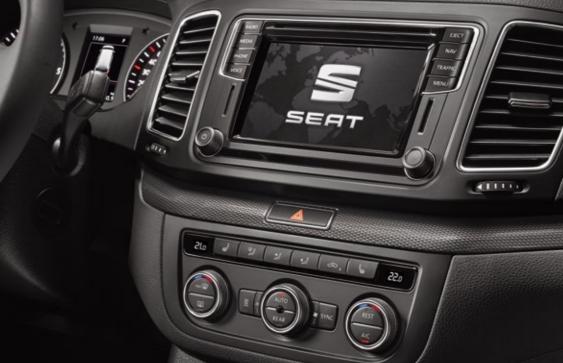

# Smartphone? Smarter car.

Social media. Entertainment. Maps. The world is in your pocket. And with Full Link technology, your SEAT Alhambra gets seamlessly connected too. Featuring MirrorLink™, Apple CarPlay™ and Android Auto™, your 6.3" colour touchscreen lets you control your world. Smart just got simpler.

#### 06 Working as one.

Combine communication, navigation and entertainment, the Media System Plus brings it all together, effortlessly.