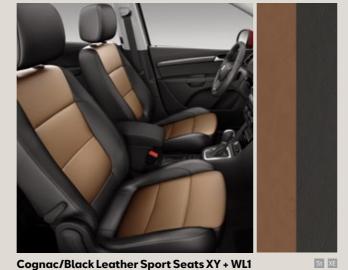

or 5 seats as standard, you can move forward with peace of mind.

#### The entertainer.

The Media System with colour touchscreen and aux-in point makes every ride a performance. Whose playlist is going on this time?

#### Life in the smart lane.

On the motorway, keeping your foot down can require extra concentration. Thanks to the Cruise Control System, those days are gone.





## Wheels.

16"



**17**"



Dynamic 48/1



Dynamic 48/1 Atom Grey



Dynamic 48/2 🗵



Dynamic 48/3 Glossy Black St XE

Design 48/1 🔹 🗈

Reference R Style St Xcellence XE FR-Line FR Standard Optional 18"



Performance 🗵

18"



Akira St XE



Akira Atom Grey 🖽



## Colours.











Romance Red<sup>2</sup> R St XE FR













¹Soft colour. <sup>2</sup>Metallic colour.

# Upholsteries.





















# Your accessories.

Versatility starts here.

Sometimes, the little extras go a long way.
With those covered, you can focus on quality
time. Weekend cycles. Trips to the beach. Family
adventures. Whatever keeps you busy, tailor your
SEAT Alhambra to be exactly how you want it.





# Transport.

Need some help with the heavy lifting? Families come with a lot of stuff, so this range of tailormade accessories makes it easy to take it with you. Whether it's a road trip or the latest hobby, there's a solution to get you there.

#### 450l roof box.

Get box clever. Carrying almost anything you'll need, the double-plastic walls are durable, protecting your stuff in harsh weather conditions, and the aerodynamic shape improves handling. Easy to attach and use and fully compatible with roof ba