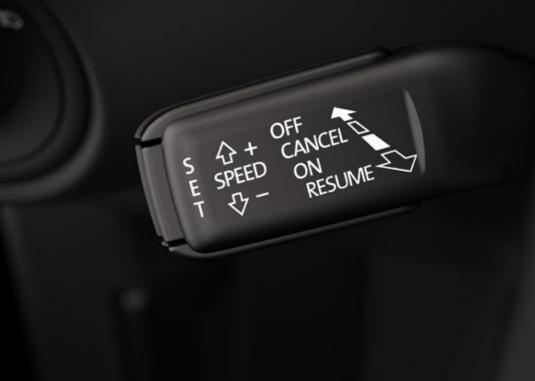

#### 02 Choose to cruise.

The multifunctional steering wheel with in-built Cruise Control keeps everything you need, right where you need it.

#### Life in the smart lane.

On the motorway, keeping your foot down can require extra concentration. Thanks to the Cruise Control System, those days are gone.