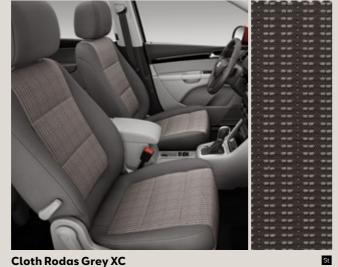

elt reminder for 5 seats as standard, you can move forward with peace of mind.

#### The entertainer.

The Media System with colour touchscreen and aux-in point makes every ride a performance. Whose playlist is going on this time?

#### Life in the smart lane.

On the motorway, keeping your foot down can require extra concentration. Thanks to the Cruise Control System, those days are gone.





## Wheels.

16"



**17**"



Dynamic 48/1



Dynamic 48/1 Atom Grey



Dynamic 48/2 🗵



Dynamic 48/3 Glossy Black St XE

Design 48/1 🔹 🗈

Reference R Style St Xcellence XE FR-Line FR Standard Optional 18"



Performance 🗵

18"



Akira St XE



Akira Atom Grey 🖽



## Colours.











Romance Red<sup>2</sup> R St XE FR













¹Soft colour. <sup>2</sup>Metallic colour.

# Upholsteries.





















# Your accessories.

Versatility starts here.

Sometimes, the little extras go a long way.
With those covered, you can focus on quality
time. Weekend cycles. Trips to the beach. Family
adventures. Whatever keeps you busy, tailor your
SEAT Alhambra to be exactly how you want it.





# Transport.

Need some help with the heavy lifting? Families come with a lot of stuff, so this range of tailormade accessories makes it easy to take it with you. Whether it's a road trip or the latest hobby, there's a solution to get you there.

#### 450l roof box.

Get box clever. Carrying almost anything you'll need, the double-plastic walls are durable, protecting your stuff in harsh weather conditions, and the aerodynamic shape improves handling. Easy to attach and use and fully compatibl