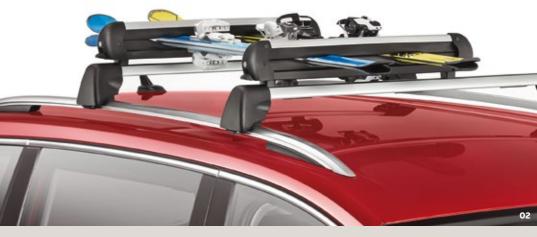

# Transport.

Need some help with the heavy lifting? Families come with a lot of stuff, so this range of tailormade accessories makes it easy to take it with you. Whether it's a road trip or the latest hobby, there's a solution to get you there.

Straightforward skiing. The sturdy aluminium ski rack complete with anti-theft system is easy to mount and use.