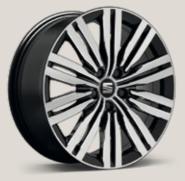

## Wheels.

16"

**17**"

Dynamic 48/1

Dynamic 48/1 Atom Grey

Dynamic 48/2 🗵

Dynamic 48/3 Glossy Black St XE

Design 48/1 🔹 🗈

Reference R Style St Xcellence XE FR-Line FR Standard Optional 18"

Performance 🗵

18"

Akira St XE

Akira Atom Grey 🖽