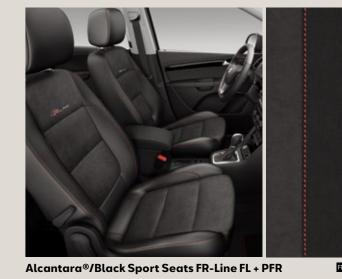

nder for 5 seats as standard, you can move forward with peace of mind.

#### The entertainer.

The Media System with colour touchscreen and aux-in point makes every ride a performance. Whose playlist is going on this time?

#### Life in the smart lane.

On the motorway, keeping your foot down can require extra concentration. Thanks to the Cruise Control System, those days are gone.





## Wheels.

16"



**17**"



Dynamic 48/1



Dynamic 48/1 Atom Grey



Dynamic 48/2 🗵



Dynamic 48/3 Glossy Black St XE

Design 48/1 🔹 🗈

Reference R Style St Xcellence XE FR-Line FR Standard Optional 18"



Performance 🗵

18"



Akira St XE



Akira Atom Grey 🖽



## Colours.











Romance Red<sup>2</sup> R St XE FR













¹Soft colour. <sup>2</sup>Metallic colour.

# Upholsteries.





















# Your accessories.

Versatility starts here.

Sometimes, the little extras go a long way.
With those covered, you can focus on quality
time. Weekend cycles. Trips to the beach. Family
adventures. Whatever keeps you busy, tailor your
SEAT Alhambra to be exactly how you want it.





# Transport.

Need some help with the heavy lifting? Families come with a lot of stuff, so this range of tailormade accessories makes it easy to take it with you. Whether it's a road trip or the latest hobby, there's a solution to get you there.

#### 450l roof box.

Get box clever. Carrying almost anything you'll need, the double-plastic walls are durable, protecting your stuff in harsh weather conditions, and the aerodynamic shape improves handling. Easy to attach and use and fully compatible with r