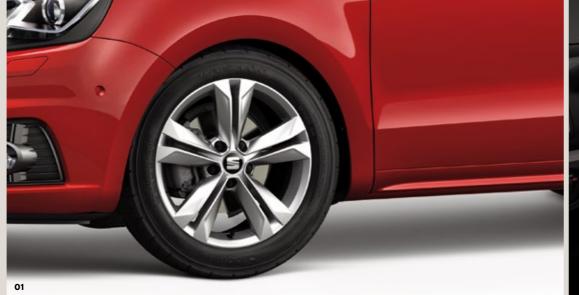

#### Wheel appeal.

The FR-Line's 18" Akira Atom Grey Alloy Wheels are built for action. The sports heritage brings powerful handling. Durability and strength bring reliability. Now all you've got to do is bring the adventure.