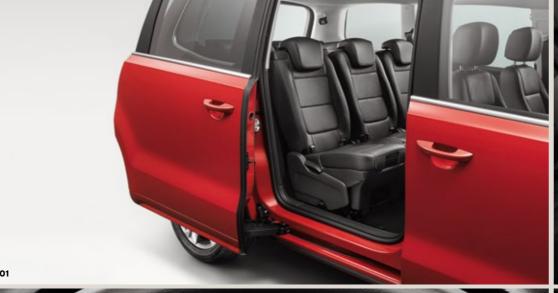

# Room to grow? You've got it.

Every family's different. There's no one size fits all. Except when you've got 2,430 litres of room on the inside, with a spacious boot for everyone's stuff. And 32 ways of configuring the seats give you all the flexibility you need, for whatever life throws at you.