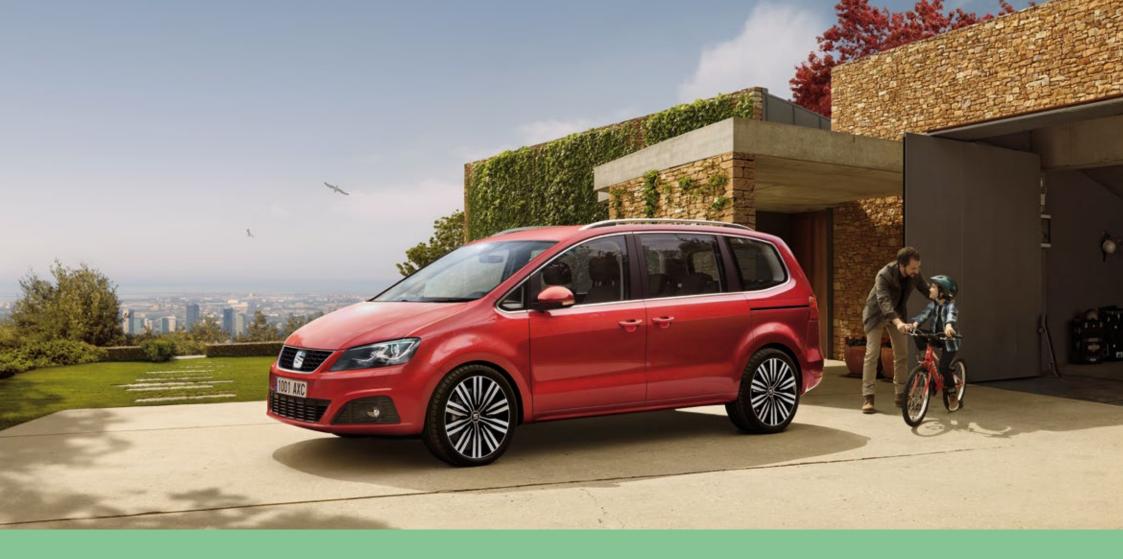

# A world of possibility.

When you have the details right, anything's possible. The SEAT Alhambra brings them all together, with smart and sophisticated features like chrome fittings, a bold front grille in glossy black finish and 18" Alloy Wheels. Because it's your world. You decide how to get the most out of it.