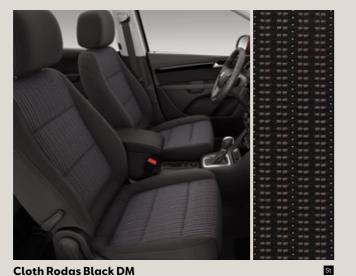

for 5 seats as standard, you can move forward with peace of mind.

#### The entertainer.

The Media System with colour touchscreen and aux-in point makes every ride a performance. Whose playlist is going on this time?

#### Life in the smart lane.

On the motorway, keeping your foot down can require extra concentration. Thanks to the Cruise Control System, those days are gone.





## Wheels.

16"



**17**"



Dynamic 48/1



Dynamic 48/1 Atom Grey



Dynamic 48/2 🗵



Dynamic 48/3 Glossy Black St XE

Design 48/1 🔹 🗈

Reference R Style St Xcellence XE FR-Line FR Standard Optional 18"



Performance 🗵

18"



Akira St XE



Akira Atom Grey 🖽



## Colours.











Romance Red<sup>2</sup> R St XE FR













¹Soft colour. <sup>2</sup>Metallic colour.

# Upholsteries.





















# Your accessories.

Versatility starts here.

Sometimes, the little extras go a long way.
With those covered, you can focus on quality
time. Weekend cycles. Trips to the beach. Family
adventures. Whatever keeps you busy, tailor your
SEAT Alhambra to be exactly how you want it.





# Transport.

Need some help with the heavy lifting? Families come with a lot of stuff, so this range of tailormade accessories makes it easy to take it with you. Whether it's a road trip or the latest hobby, there's a solution to get you there.

#### 450l roof box.

Get box clever. Carrying almost anything you'll need, the double-plastic walls are durable, protecting your stuff in harsh weather conditions, and the aerodynamic shape improves handling. Easy to attach and use and fully compatible with roof