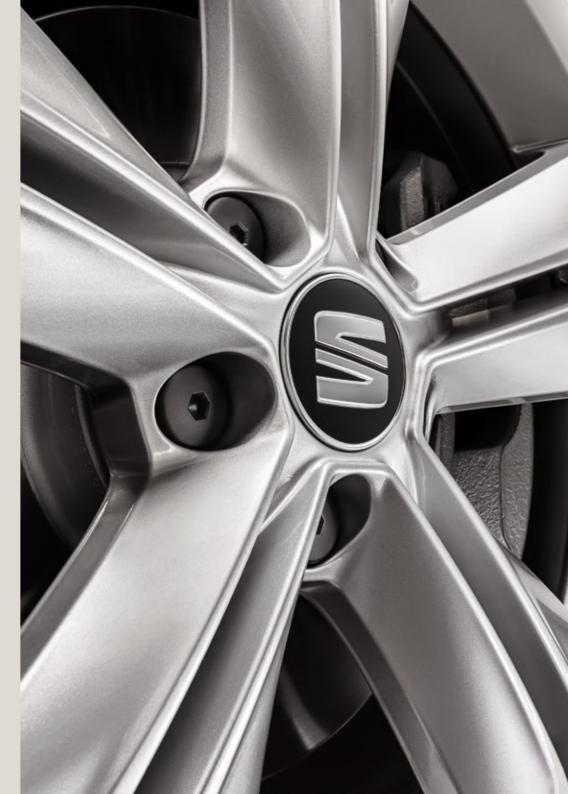

## Wheels.

16"

**17**"

Dynamic 48/1

Dynamic 48/1 Atom Grey

Dynamic 48/2 🗵

Dynamic 48/3 Glossy Black St XE

Design 48/1 🔹 🗈

Reference R Style St Xcellence XE FR-Line FR Standard Optional 18"

Performance 🗵

18"

Akira St XE

Akira Atom Grey 🖽