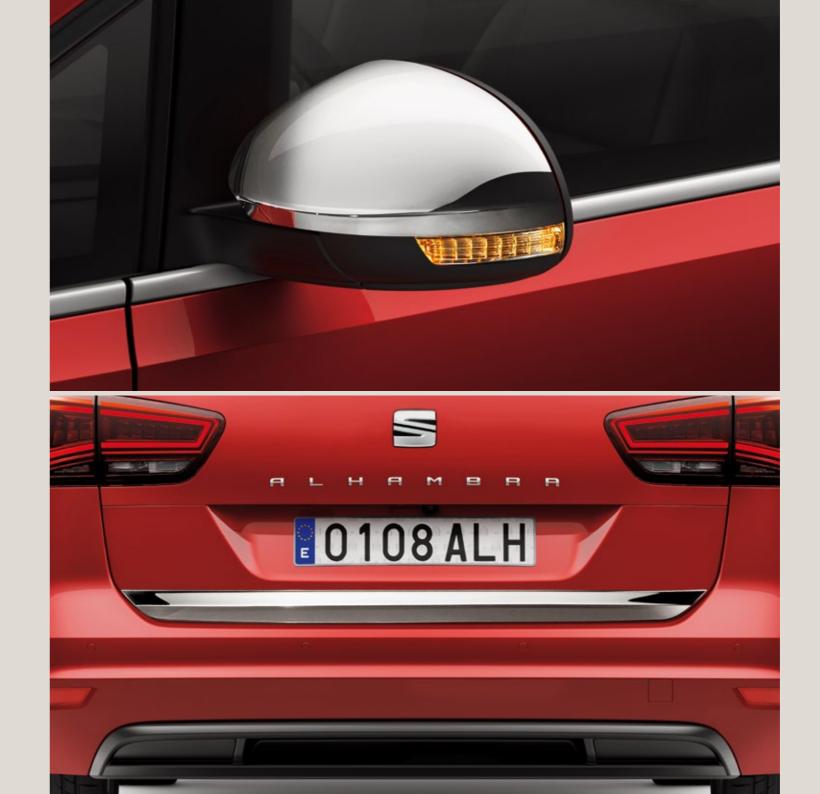

#### Chrome exterior mirror covers.

A splash of chrome on your exterior mirrors adds an extra dimension of luxury. Timeless design that you'll enjoy again and again. You'll see them, and they'll be looking.

#### Hatch door moulding.

Cool and refined, the hatch door moulding in chrome gives your tailgate a real touch of flair.