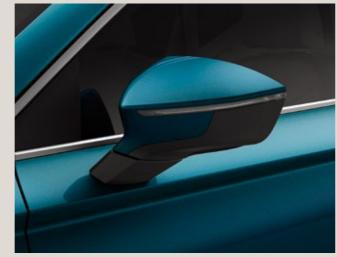

## Colours.

Samoa Orange<sup>2,3</sup> R St XE FR

Nevada White<sup>2</sup> R St XE FR

Velvet Red<sup>2</sup> R St XE FR

Brilliant Silver<sup>2</sup> R St XE

Lava Blue<sup>2</sup> R St XE

Rodium Grey<sup>2</sup> R St XE FR

Energy blue<sup>1</sup> R St XE FR

Black Magic<sup>2</sup> R St XE FR

Magnetic Brown<sup>2</sup> R St XE

Reference R Style St

Xcellence XE

Standard

Optional

¹Soft colour. ²Metallic colour. <sup>3</sup>End of production in week 42, 2019.