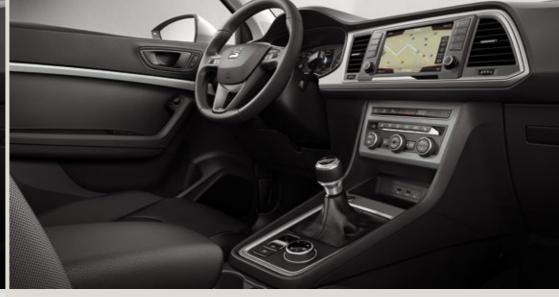

# Interior customisation.

Why not make every day even better? Now you can customise your Ateca with a wide range of accessories designed to help you express your personality where it counts.

#### Interior Decorative Set.

A dashboard in Emocion Red combined with a door trim in Mystery Blue? Or perhaps a door trim in Crossover Silver partnered with a gear knob in Samoa Orange? These easily assembled interior decorations provide countless combinations to turn your Ateca into a car that's as individual as you are.