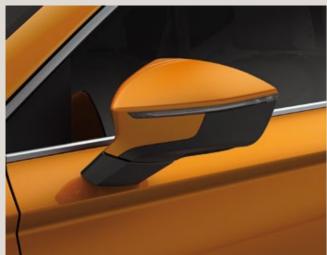

## Colours.

Samoa Orange<sup>2,3</sup> R St XE FR

Nevada White<sup>2</sup> R St XE FR

Velvet Red<sup>2</sup> R St XE FR

Brilliant Silver<sup>2</sup> R St XE

Lava Blue<sup>2</sup> R St XE

Rodium Grey<sup>2</sup> R St XE FR

Energy blue<sup>1</sup> R St XE FR

Black Magic<sup>2</sup> R St XE FR

Magnetic Brown<sup>2</sup> R St XE

Reference R Style St

Xcellence XE

Standard

Optional

¹Soft colour. ²Metallic colour. <sup>3</sup>End of production in week 42, 2019.