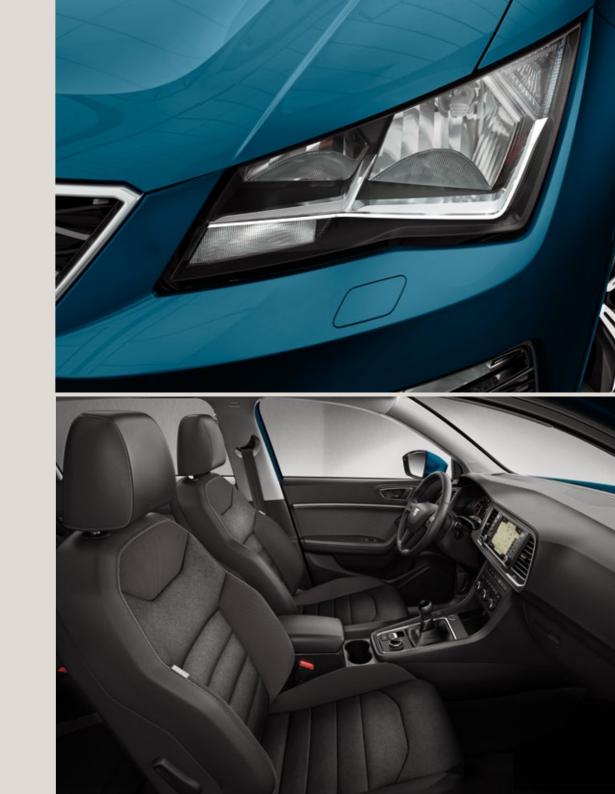

# Beautiful from every angle.

However you look at it, the SEAT Ateca is designed to upgrade your daily commute. Distinctive grille at the front, double exhausts at the back, chromed window frames on the side and 19" alloy wheels below. Because looking good means feeling great.

## Need it? Take it.

A spacious interior cabin and 510 litres of boot space that can be expanded up to 1604 litres with the rear seats folded down. Enough space for you to make the most of every day.

Technology