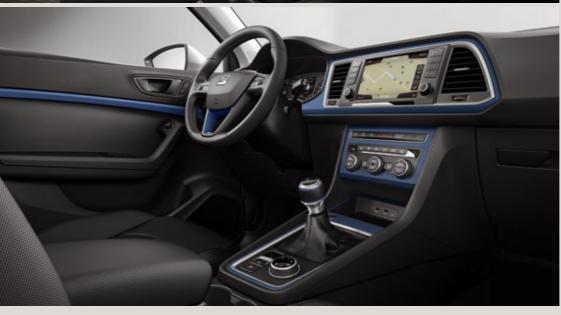

# Interior customisation.

Why not make every day even better? Now you can customise your Ateca with a wide range of accessories designed to help you express your personality where it counts.

#### Interior Decorative Set.

A dashboard in Emocion Red combined with a door trim in Mystery Blue? Or perhaps a door trim in Crossover Silver partnered with a gear knob in Samoa Orange? These easily assembled interior decorations provide countless combinations to turn your Ateca into a car that's as individual as you are.