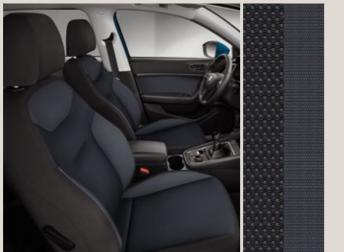

## Upholsteries.

Leather Sport seats DV+WL1

Leather Brown Sport seats EE+PL3

Reference R Style St Xcellence XE

Optional

Leather Sport seats BB+WL1

Alcantara®/Textile/Brown Sport seats EE

Cloth Comfort seats BB