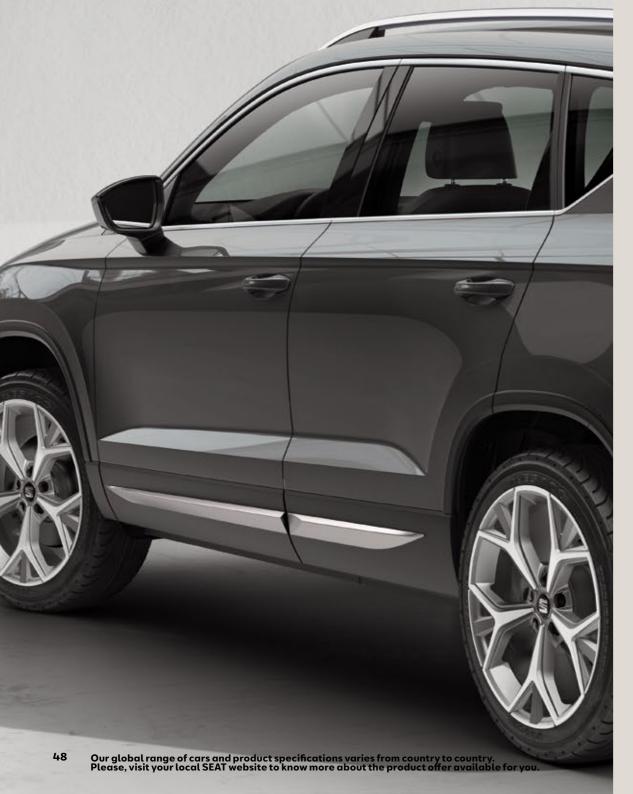

# Beautiful from every angle.

However you look at it, the SEAT Ateca is designed to upgrade your daily commute. Distinctive grille at the front, double exhausts at the back, chromed window frames on the side and 19" alloy wheels below. Because looking good means feeling great.