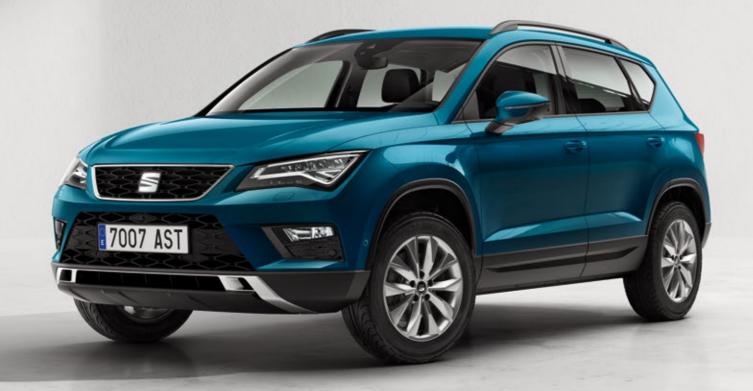

# Today. Yours for the taking.

Bigger. Bolder. Better. Just look at it. A dynamic exterior, high roofline, sharp contours and taut curves. Full LED, chromed roof rails and an Ateca Light Silhouette to welcome you. Because every day deserves to be this special.

# Beautiful from every angle.

However you look at it, the SEAT Ateca is designed to upgrade your daily commute. Distinctive grille at the front, double exhausts at the back, chromed window frames on the side and 19" alloy wheels below. Because looking good means feeling great.