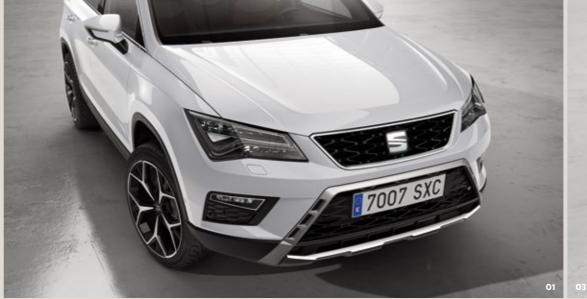

## Time to show the road who's boss.

Welcome to the new SEAT Ateca FR. Dynamic 4-wheel drive performance and plenty of forward-looking tech. This is the urban SUV built to help you to rise to any challenge.

#### 01 Smart rollers.

Exclusive 19" FR wheels and dynamic 4-wheel drive performance give the Ateca FR a truly sporty personality.