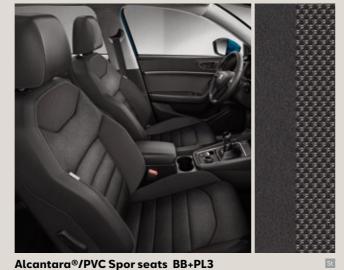

## Upholsteries.

Leather Sport seats DV+WL1

Leather Brown Sport seats EE+PL3

Reference R Style St Xcellence XE

Optional

Leather Sport seats BB+WL1

Alcantara®/Textile/Brown Sport seats EE

Cloth Comfort seats BB