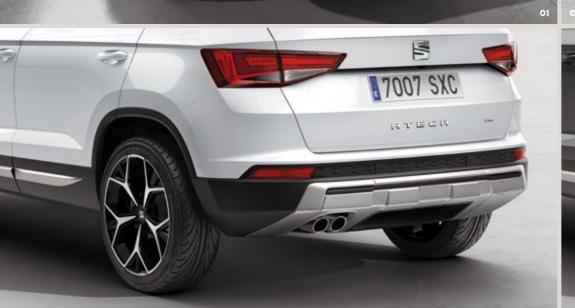

## Time to show the road who's boss.

Welcome to the new SEAT Ateca FR. Dynamic 4-wheel drive performance and plenty of forward-looking tech. This is the urban SUV built to help you to rise to any challenge.

#### 05 Double trouble.

03

The FR's racing DNA is expressed in the shape of the dynamic chromed double exhaust pipes.