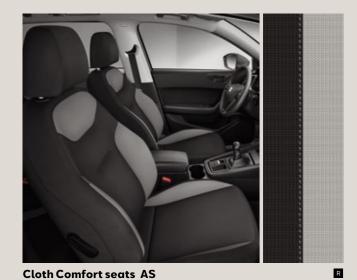

## Upholsteries.

Leather Sport seats DV+WL1

Leather Brown Sport seats EE+PL3

Reference R Style St Xcellence XE

Optional

Leather Sport seats BB+WL1

Alcantara®/Textile/Brown Sport seats EE

Cloth Comfort seats BB