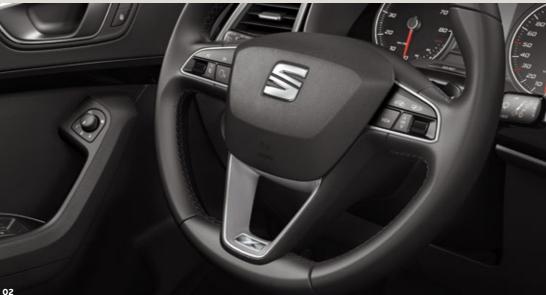

#### 03 Sports star.

The sporty steering wheel features an exclusive FR logo.

#### 02 The wheel deal.

Smooth control. Leather steering wheel with Xcellence logo.