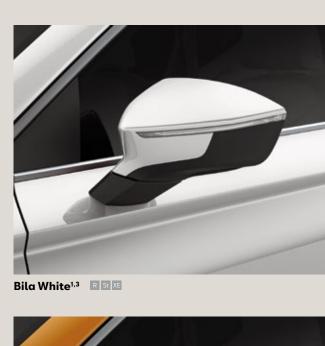

## Colours.

Samoa Orange<sup>2,3</sup> R St XE FR

Nevada White<sup>2</sup> R St XE FR

Velvet Red<sup>2</sup> R St XE FR

Brilliant Silver<sup>2</sup> R St XE

Lava Blue<sup>2</sup> R St XE

Rodium Grey<sup>2</sup> R St XE FR

Energy blue<sup>1</sup> R St XE FR

Black Magic<sup>2</sup> R St XE FR

Magnetic Brown<sup>2</sup> R St XE

Reference R Style St

Xcellence XE

Standard

Optional

¹Soft colour. ²Metallic colour. <sup>3</sup>End of production in week 42, 2019.