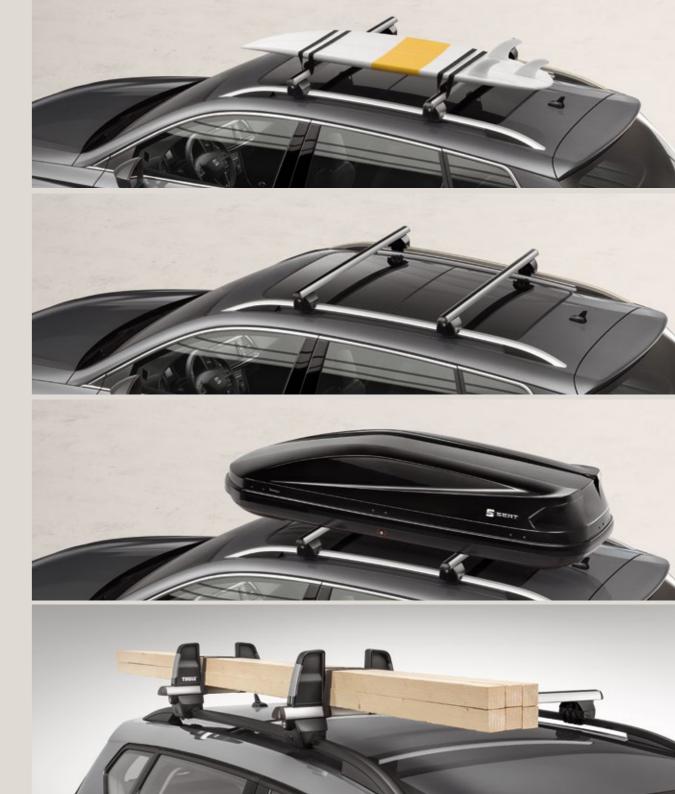

#### Ski rack.

If the slopes are your next destination, these aluminium ski racks with rubber supports that attach directly to your roof bars will come in handy.

#### Surf rack.

Use this surf rack to get your surfboard to the beach securely and in style. Just attach to your roof bars, grab your board and you're ready to go.

#### Roof box.

Keep your luggage dry and your journey on track with this useful and aerodynamic roof box. Fits easily and quickly on your roof bars.

#### Load-stop rack.

A new way to carry long loads, this special roof rack turns your Ateca into the ultimate transporter. Easily adjusted to carry almost anything you need to get from A to B.