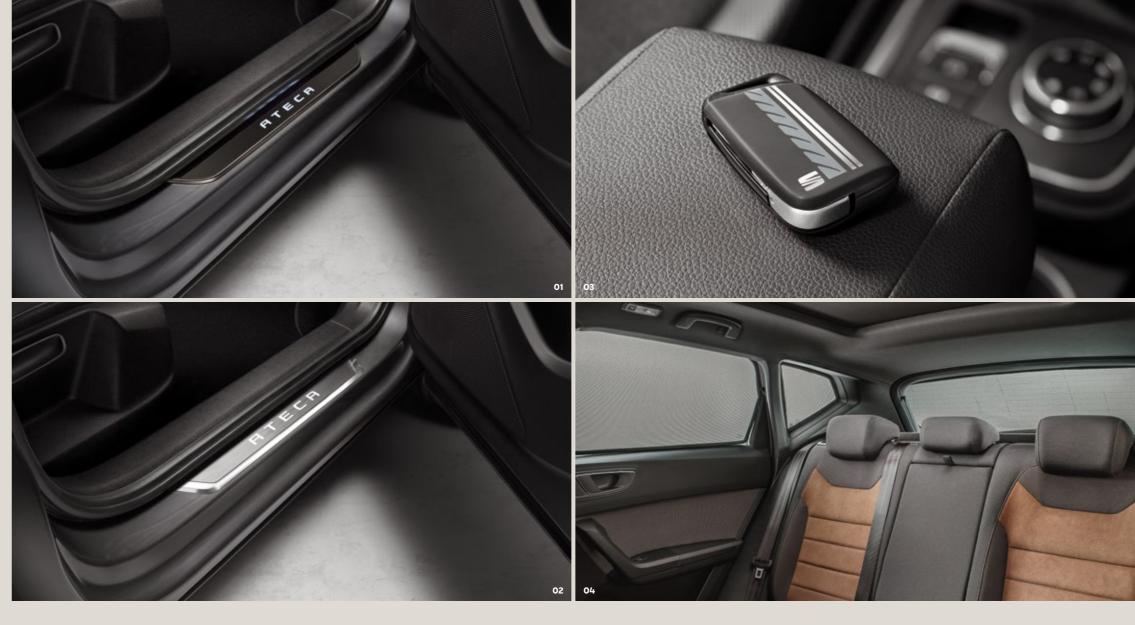

#### 01 Illuminated side sills.

These sill guards light up to display the Ateca's name when the door has been open for 40 seconds and switch off when the door is closed.

#### 02 Stainless steel side sills.

A stainless steel sill fitted over the front doors that feature the Ateca logo in black. Stylish, practical and on message.

#### 03 Key cover.

Keep your Ateca close, wherever you go. These exclusive Ateca key covers come in a range of colours to carry with pride.

#### 04 Sun shades.

Everyone loves the sunshine. Except when they're driving into it. These sun shades protect you from the sun to give you a more relaxing drive. They also help to keep the heat out in summer.