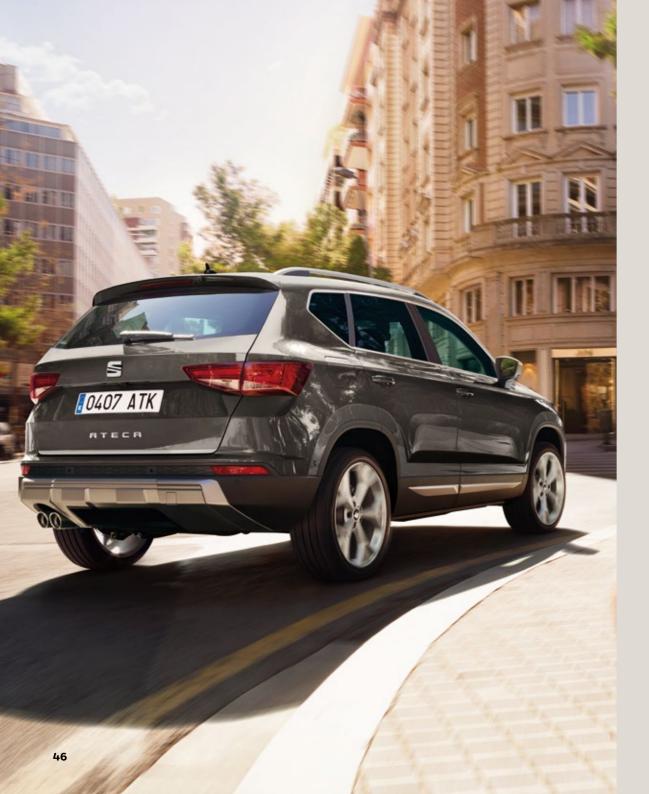

# Today. Yours for the taking.

Bigger. Bolder. Better. Just look at it. A dynamic exterior, high roofline, sharp contours and taut curves. Full LED, chromed roof rails and an Ateca Light Silhouette to welcome you. Because every day deserves to be this special.

# Beautiful from every angle.

However you look at it, the SEAT Ateca is designed to upgrade your daily commute. Distinctive grille at the front, double exhausts at the back, chromed window frames on the side and 19" alloy wheels below. Because looking good means feeling great.