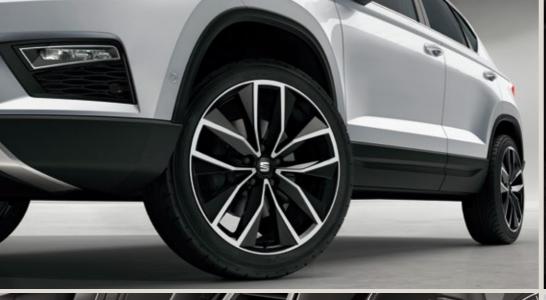

#### 01 Smart rollers.

Exclusive 19" FR wheels and dynamic 4-wheel drive performance give the Ateca FR a truly sporty personality.

With big 19" Machined alloyed wheels, the Ateca Xcellence boasts a powerful profile.