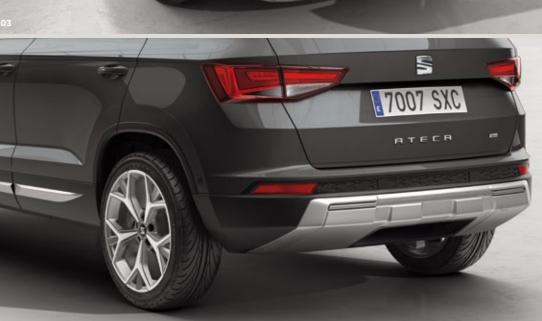

## Some corners aren't for cutting.

Want more? You've got it. The SEAT Ateca Xcellence adds even more elegance and state-of-the-art technology to the mix.

With big 19" Machined alloyed wheels, the Ateca Xcellence boasts a powerful profile.