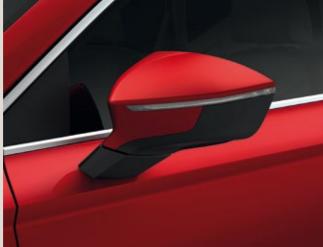

## Colours.

Samoa Orange<sup>2,3</sup> R St XE FR

Nevada White<sup>2</sup> R St XE FR

Velvet Red<sup>2</sup> R St XE FR

Brilliant Silver<sup>2</sup> R St XE

Lava Blue<sup>2</sup> R St XE

Rodium Grey<sup>2</sup> R St XE FR

Energy blue<sup>1</sup> R St XE FR

Black Magic<sup>2</sup> R St XE FR

Magnetic Brown<sup>2</sup> R St XE

Reference R Style St

Xcellence XE

Standard

Optional

¹Soft colour. ²Metallic colour. <sup>3</sup>End of production in week 42, 2019.