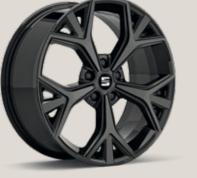

#### Accessories wheels.

SEAT Sport Line: All Wheels accessories fitted at SEAT Sport. Order through Car Configurator and receive them already mounted on your new car.

18"

Puigmal Black St XE FR

Puigmal Silver St XE FR

Puigmal Glossy Black St XE

Aneto Machined Matt Black St XE FR

19"

Aneto Black St XE FR

Aneto Silver St XE FR

**Aneto Diamond** Anthracite St XE FR

Aneto Glossy Black St XE FR

Reference R Style St Xcellence XE FR FR Standard Optional