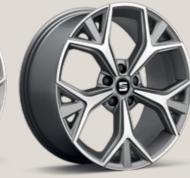

## Wheels.

16"

**17**"

Dynamic 36/01 St

Dynamic Machined 36/02

#### 18"

Performance 36/01

Performance Machined 36/02 St XE

Design 36/01

Performance 36/03

19"

**Exclusive Machined** 36/01 XE

**Exclusive Machined** 36/02 🖽