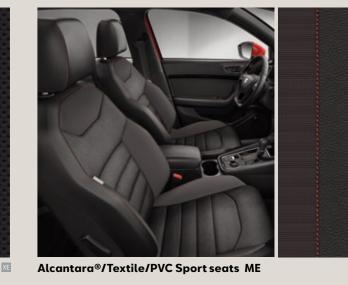

## Upholsteries.

Leather Sport seats DV+WL1

Leather Brown Sport seats EE+PL3

Reference R Style St Xcellence XE

Optional

Leather Sport seats BB+WL1

Alcantara®/Textile/Brown Sport seats EE

Cloth Comfort seats BB