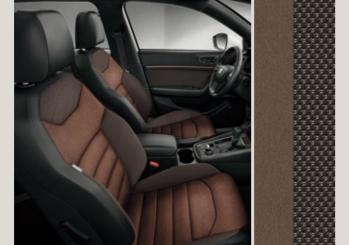

#### Interior

- Alcantara® Brown seats
- Document holder under driver seat
- Armrest in front with length and height adjustment with integrated box and cupholders
- Rear armrest & back seat realease mechanism from boot
- Leather trimmed multifunction steering wheel for airbag system
- Illuminated doorstep in front doors with Xcellence lettering
- Chromed Package

## Upholsteries.

Leather Sport seats DV+WL1

Leather Brown Sport seats EE+PL3

Reference R Style St Xcellence XE

Optional

Leather Sport seats BB+WL1

Alcantara®/Textile/Brown Sport seats EE

Cloth Comfort seats BB