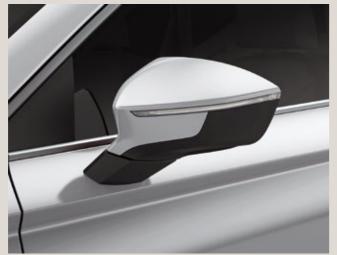

# Beautiful from every angle.

However you look at it, the SEAT Ateca is designed to upgrade your daily commute. Distinctive grille at the front, double exhausts at the back, chromed window frames on the side and 19" alloy wheels below. Because looking good means feeling great.