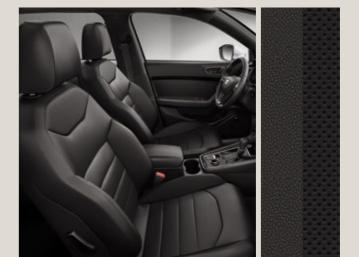

#### Interior

- Document holder under driver seat
- Armrest in front with length and height adjustment with integrated box and cupholders
- Leather trimmed multifunction steering wheel for airbag system
- Illuminated doorstep in front doors with FR lettering
- Chromed Package
- Alcantara® Black seats
- Red FR Stitching on seat upholstery, gearshift and steering wheel
- Aluminium FR pedals