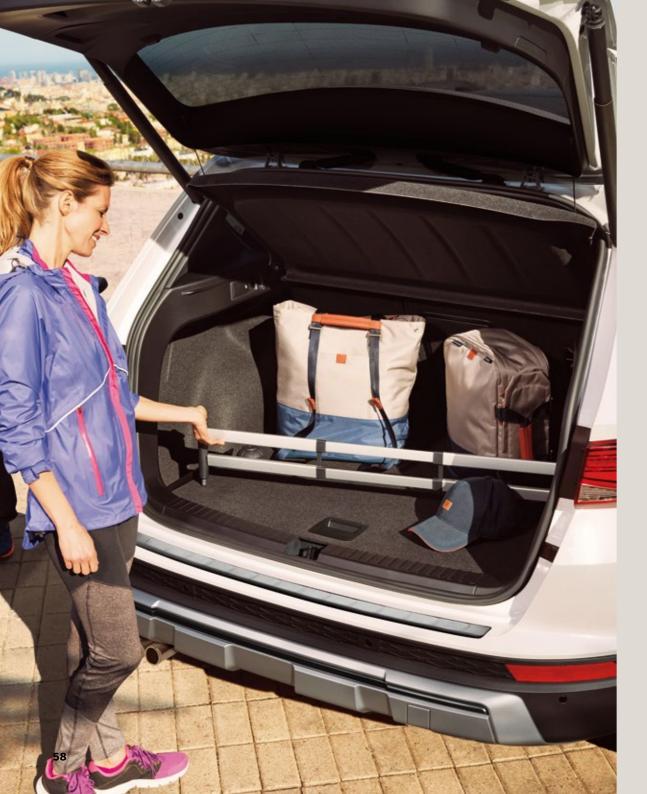

#### Boot organiser.

This aluminium divider makes the most of the space in your Ateca's luggage compartment, ensuring that everything arrives at your destination in perfect condition.