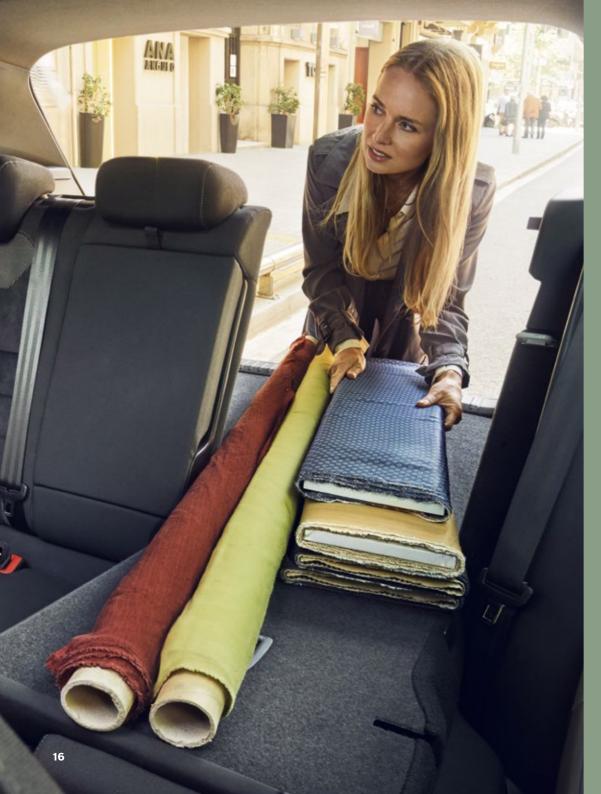

## Need it? Take it.

A spacious interior cabin and 510 litres of boot space that can be expanded up to 1604 litres with the rear seats folded down. Enough space for you to make the most of every day.

Technology