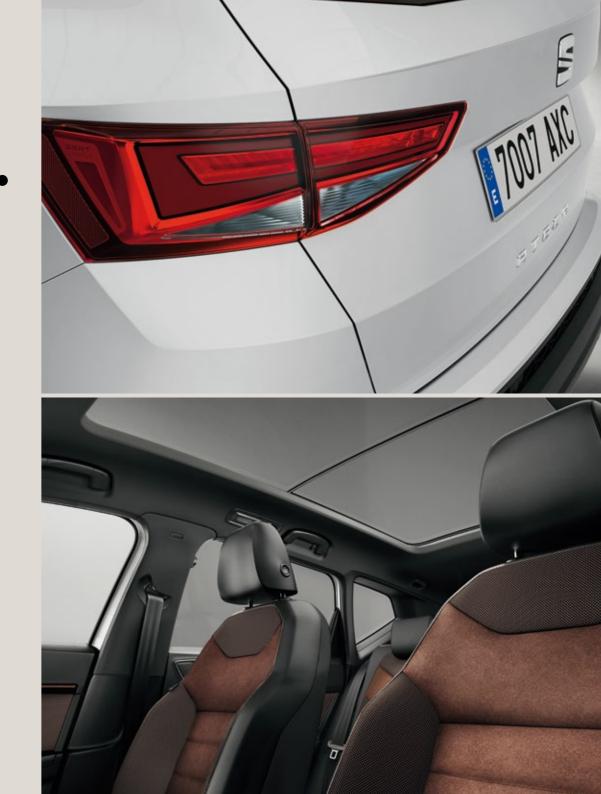

#### Perfect vision.

Rear LED Taillights add distinctive style to the back of your Ateca FR.

#### Light up the road.

LED Taillights at the back make sure the Ateca Xcellence won't go unnoticed.