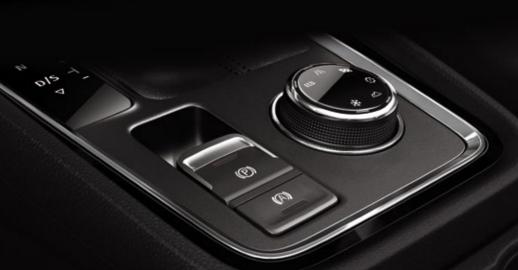

#### 06 Press and go.

With the Electric Handbrake you can engage and disconnect your brake at the touch of a button. It's as simple as that.