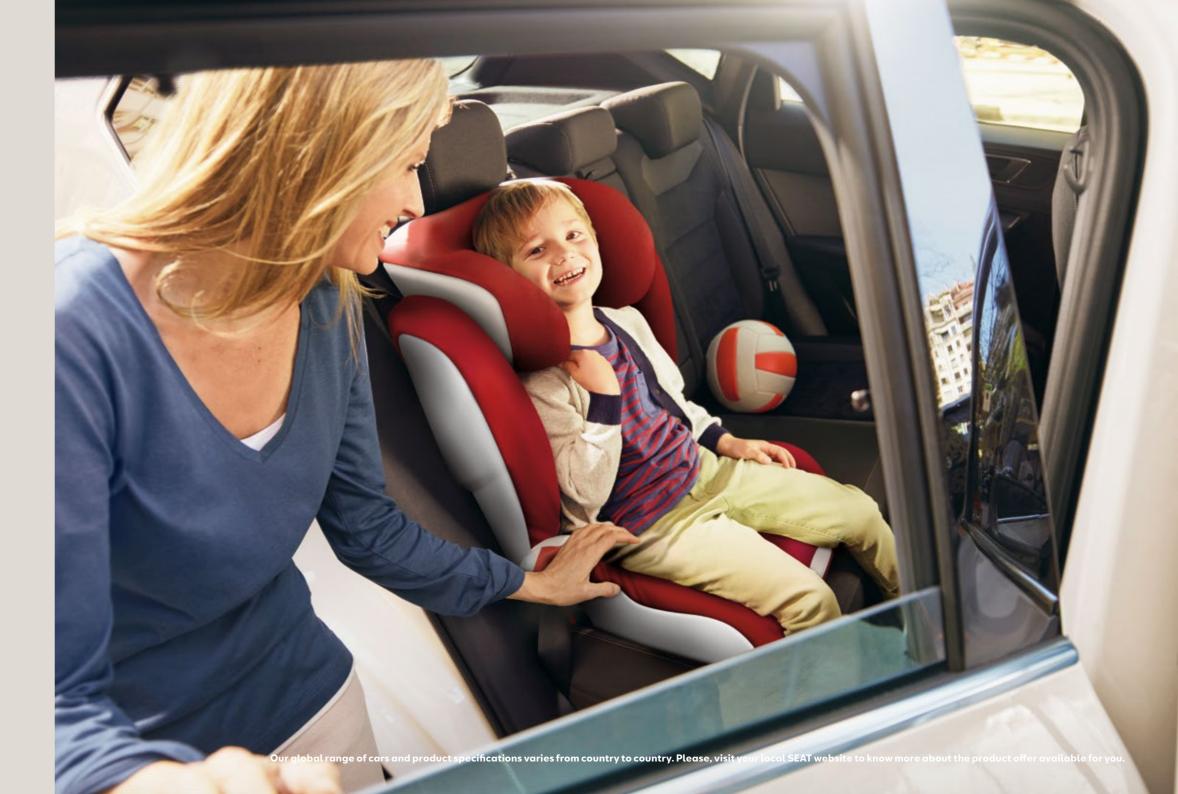

#### Seat Peke G3 Kidfix.

Comfortable and secure, Kidfix child safety seats are suitable for children from 15 kg-36 kg. Installed either with the Ateca's standard car seat belt or an iSOFiX plus car seat belt they come with a height adjustable backrest to make sure your little passengers stay happy and safe.