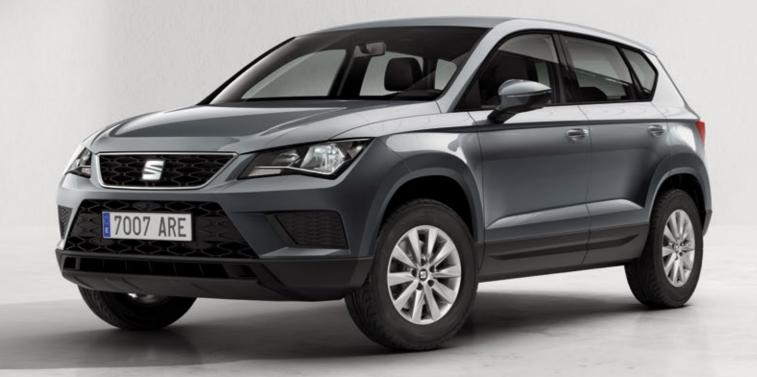

# Today. Yours for the taking.

Bigger. Bolder. Better. Just look at it. A dynamic exterior, high roofline, sharp contours and taut curves. Full LED, chromed roof rails and an Ateca Light Silhouette to welcome you. Because every day deserves to be this special.

# Beautiful from every angle.

However you look at it, the SEAT Ateca is designed to upgrade your daily commute. Distinctive grille at the front, double exhausts at the back, chromed window frames on the side and 19" alloy wheels below. Because looking good means feeling great.