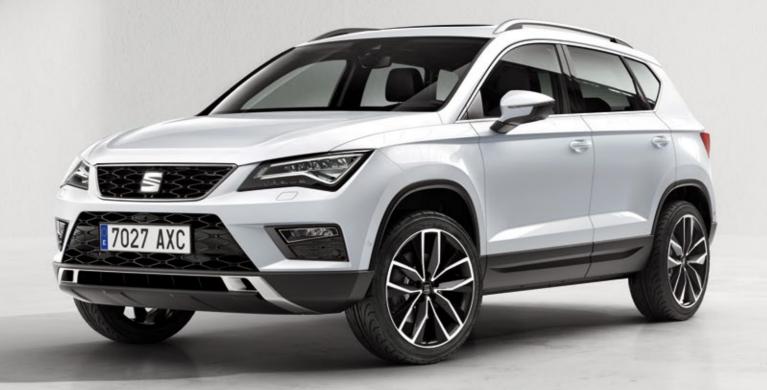

# Today. Yours for the taking.

Bigger. Bolder. Better. Just look at it. A dynamic exterior, high roofline, sharp contours and taut curves. Full LED, chromed roof rails and an Ateca Light Silhouette to welcome you. Because every day deserves to be this special.

# Beautiful from every angle.

However you look at it, the SEAT Ateca is designed to upgrade your daily commute. Distinctive grille at the front, double exhausts at the back, chromed window frames on the side and 19" alloy wheels below. Because looking good means feeling great.