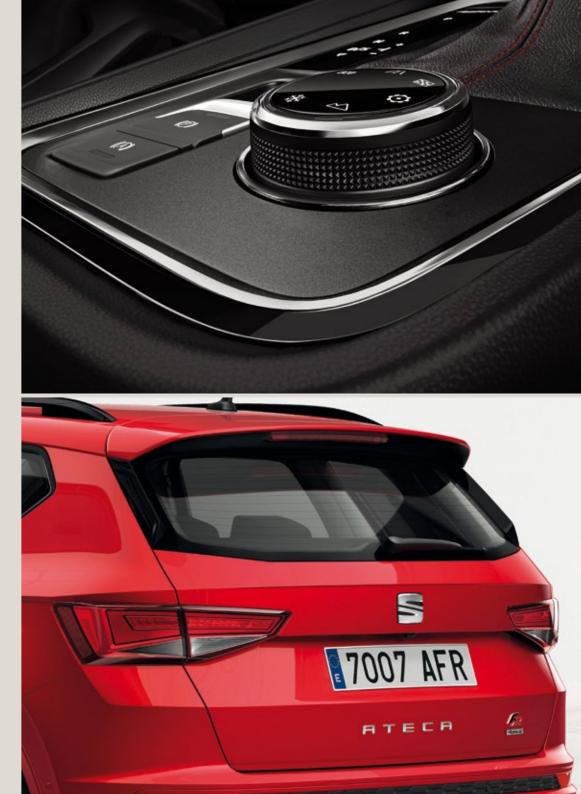

#### Out of the groove.

How are you feeling today? Just press the Driving Experience button and switch instantly to different driving modes. Sporty, relaxed or eco? It's up to you.

#### Perfect vision.

Rear LED Taillights add distinctive style to the back of your Ateca FR.