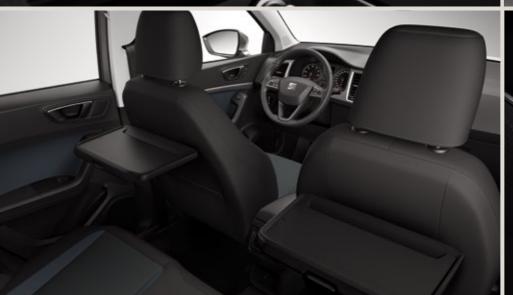

#### 04 Fun on the go.

Rear folding tables hold tablets, books, and whatever else keeps your backseat passengers busy.