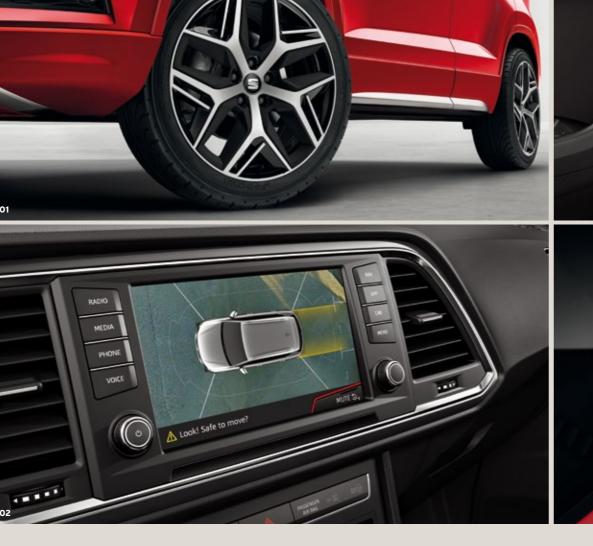

#### 01 Smart rollers.

Exclusive 19" FR wheels and dynamic 4-wheel drive performance give the Ateca FR a truly sporty personality.

#### 02 Eye in the sky.

The Top View Camera screen offers a 360-degree view of your surroundings, helping you avoid little scrapes.