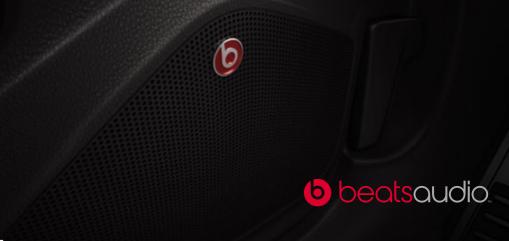

#### 06 Bigger beats.

The BeatsAudio™ system in the Ateca Xcellence is a 340W. 10 speaker system with a subwoofer in the boot. Loud and proud, this is music at its best.