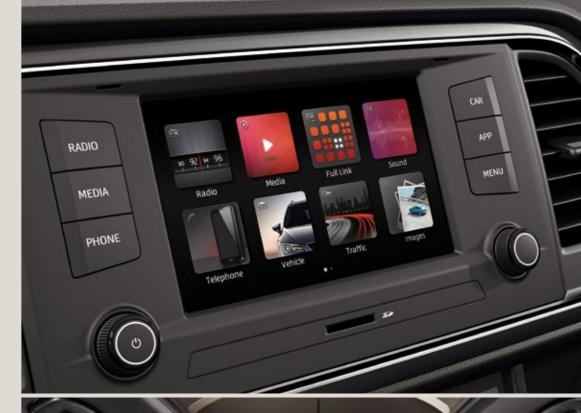

## Freedom. It's what makes life worth living.

Technology isn't there to impress. It's there to set you free.
Like the Top View Camera that offers a 360-degree view
of your surroundings and The Park Assist that steers you
perfectly into place. Or the Digital Cockpit and Wireless
Charger that make sure you're in control and never out of touch.
Now focus on where you want to go today.

#### Enjoy the ride.

A 6.5" colour touch screen with Full Link technology means you're always connected and in control. Now choose your soundtrack.