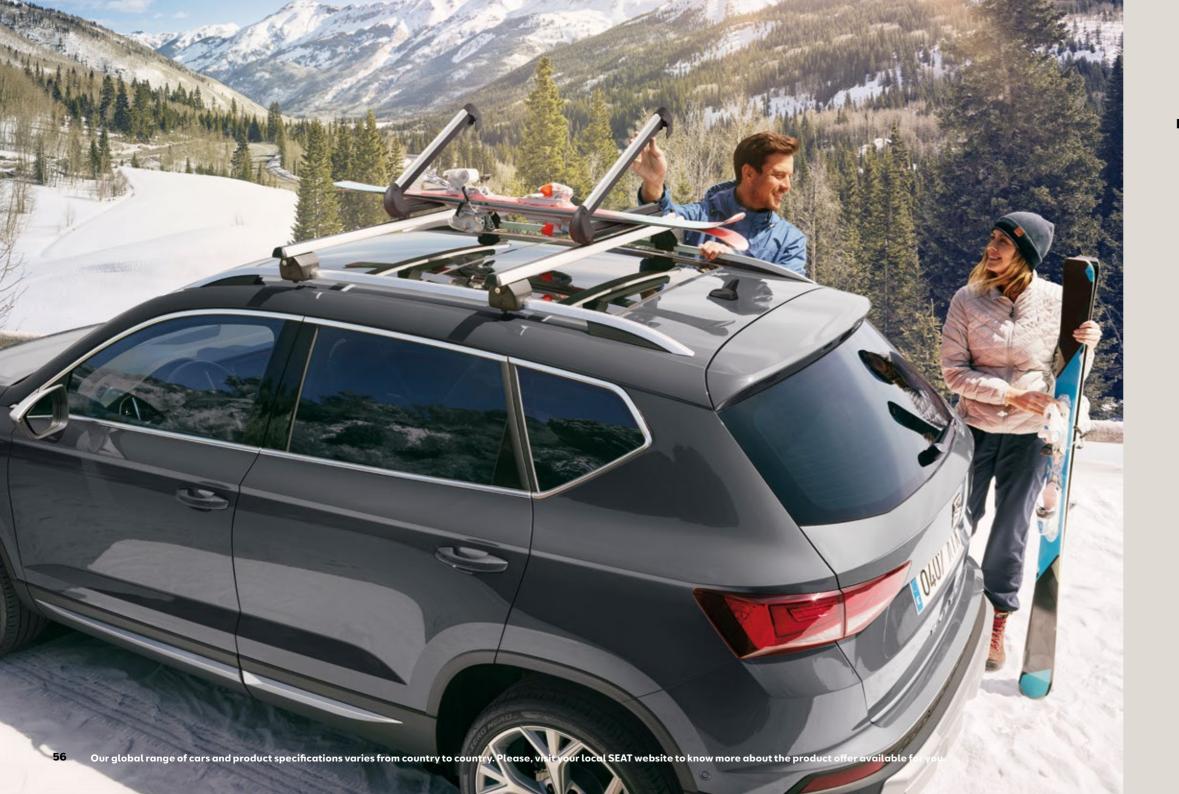

#### Ski rack.

If the slopes are your next destination, these aluminium ski racks with rubber supports that attach directly to your roof bars will come in handy.