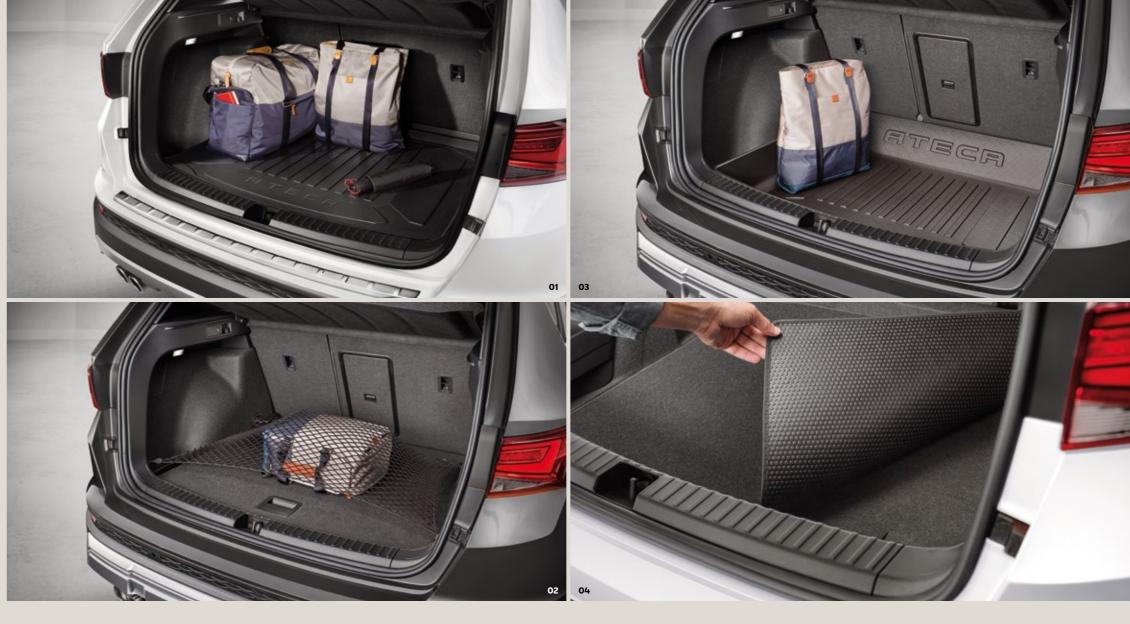

#### Boot organiser.

This aluminium divider makes the most of the space in your Ateca's luggage compartment, ensuring that everything arrives at your destination in perfect condition.

#### 01 Protective boot tray.

Made from lightweight but durable foam, this tray is a handy way to take small and delicate items along with you on the journey.

#### 02 Boot organising net.

This luggage compartment support net is a flexible way to safely secure your luggage, giving you plenty of extra space for when you need it.

#### 03 Boot tray with high walls.

Resistant, waterproof and easy to clean, this boot tray keeps things secure on even the bumpiest of journeys.

#### 04 Reversible boot mat.

Keep it clean. Perfectly adapted to the size of your boot, this rubber mat protects your Ateca's interior even when carrying wet or dirty items.