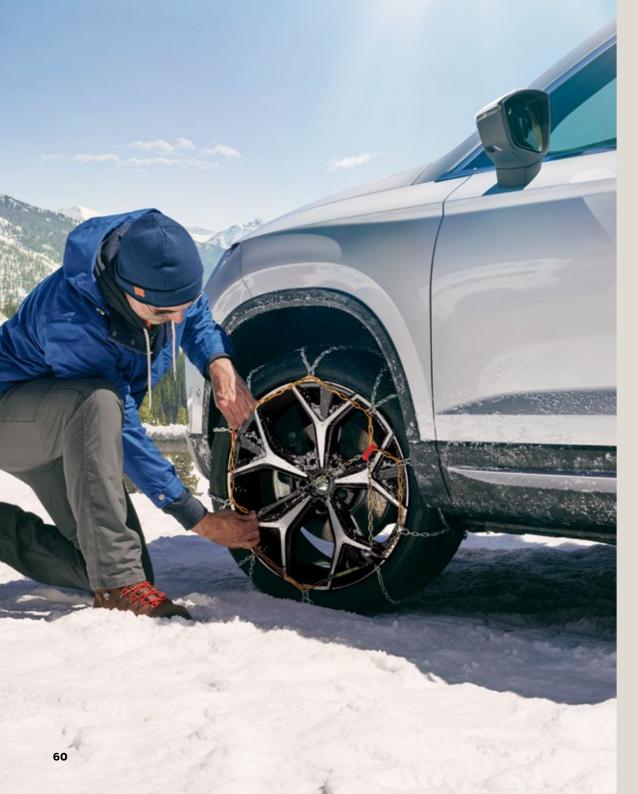

#### Snow chains.

When the weather takes a turn for the worse, or if you're just planning some winter escapades, make sure you're carrying these snow chains to get you and your Ateca safely through the snow.