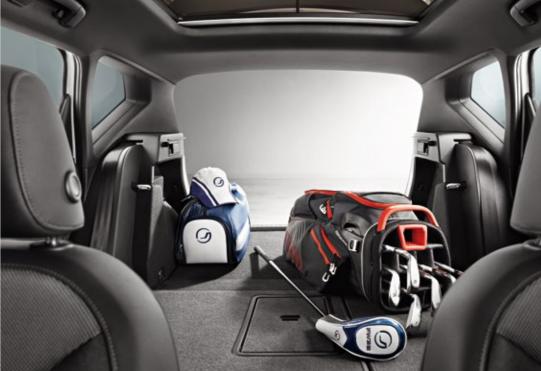

## Need it? Take it.

A spacious interior cabin and 510 litres of boot space that can be expanded up to 1604 litres with the rear seats folded down. Enough space for you to make the most of every day.

Technology

#### Big ideas.

Just imagine what you can do with 510l of boot space. The SEAT Ateca Reference gives you all the room you need to make even your biggest plans a reality.