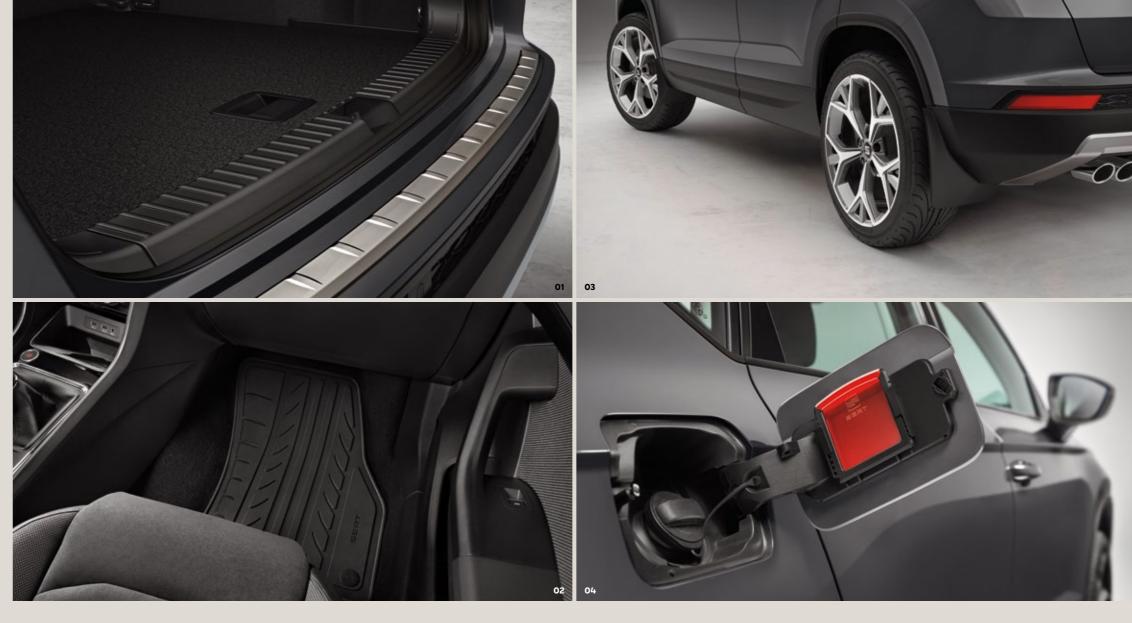

#### 01 Protective bumper moulding.

Attached to the rear bumper, this stainless steel moulding protects your Ateca from scrapes and scratches when big items are placed in the luggage compartment.

#### 02 Rubber floor mats.

Step on it. This four-piece rubber matt set for both driver and passengers protects your Ateca from dirt and liquids.

#### 04 Ice scraper.

Hidden from view, but there for you just when you need it. This ice scraper is situated next to your petrol deposit.