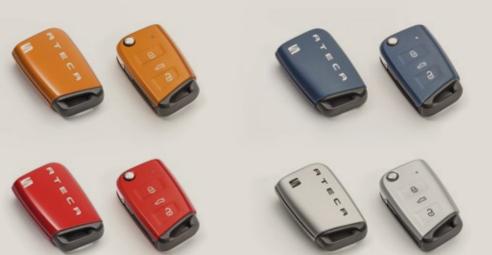

#### 03 Key cover.

Keep your Ateca close, wherever you go. These exclusive Ateca key covers come in a range of colours to carry with pride.