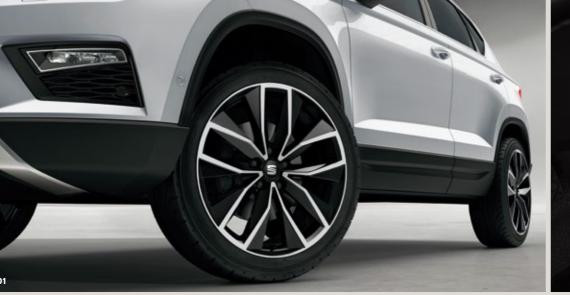

# Beautiful from every angle.

However you look at it, the SEAT Ateca is designed to upgrade your daily commute. Distinctive grille at the front, double exhausts at the back, chromed window frames on the side and 19" alloy wheels below. Because looking good means feeling great.

## Wheels.

16"

**17**"

Dynamic 36/01 St

Dynamic Machined 36/02

#### 18"

Performance 36/01

Performance Machined 36/02 St XE

Design 36/01

Performance 36/03

19"

**Exclusive Machined** 36/01 XE

**Exclusive Machined** 36/02 🖽