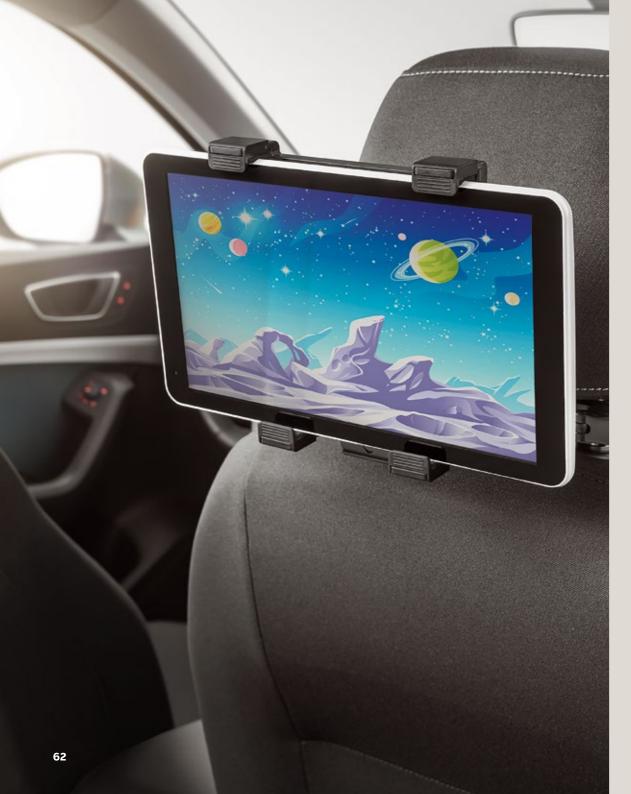

#### 10" Tablet.

However fun your routine, sometimes you need to give it something extra. This 10" HD tablet with Bluetooth® and WiFi connectivity comes with fasteners to fit securely on your front seats giving your passengers plenty of multimedia entertainment for the road.