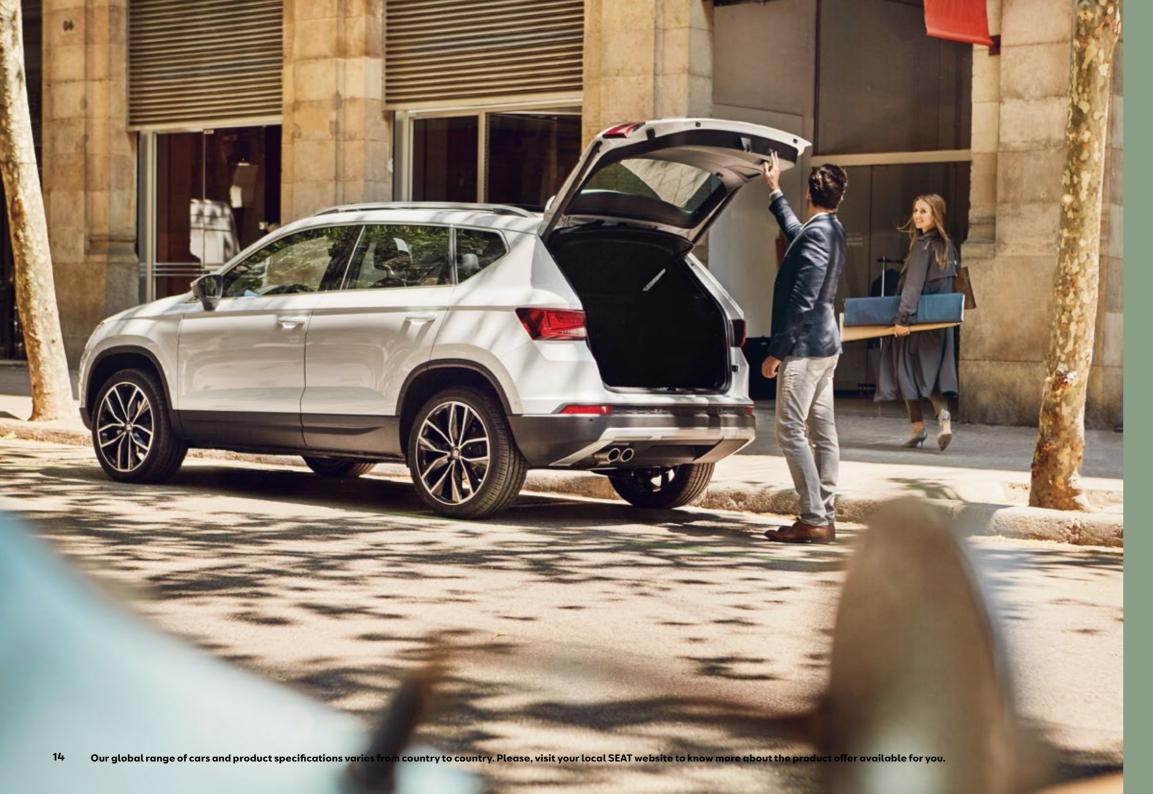

## Need it? Take it.

A spacious interior cabin and 510 litres of boot space that can be expanded up to 1604 litres with the rear seats folded down. Enough space for you to make the most of every day.

Technology