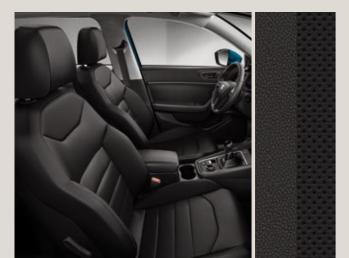

#### Interior

- Document holder under driver seat
- Driver + passenger sun visor, covered & iluminated mirror, driver w/card holder
- Woven fabric seat covering
- Rear armrest & back seat release mechanism from boot
- Leather trimmed multifunction steering wheel for airbag system
- Paddles in steering wheel for DSG
- Interior differentiation (colour & trim + 3D Instrument cluster
- + Chromed Package)