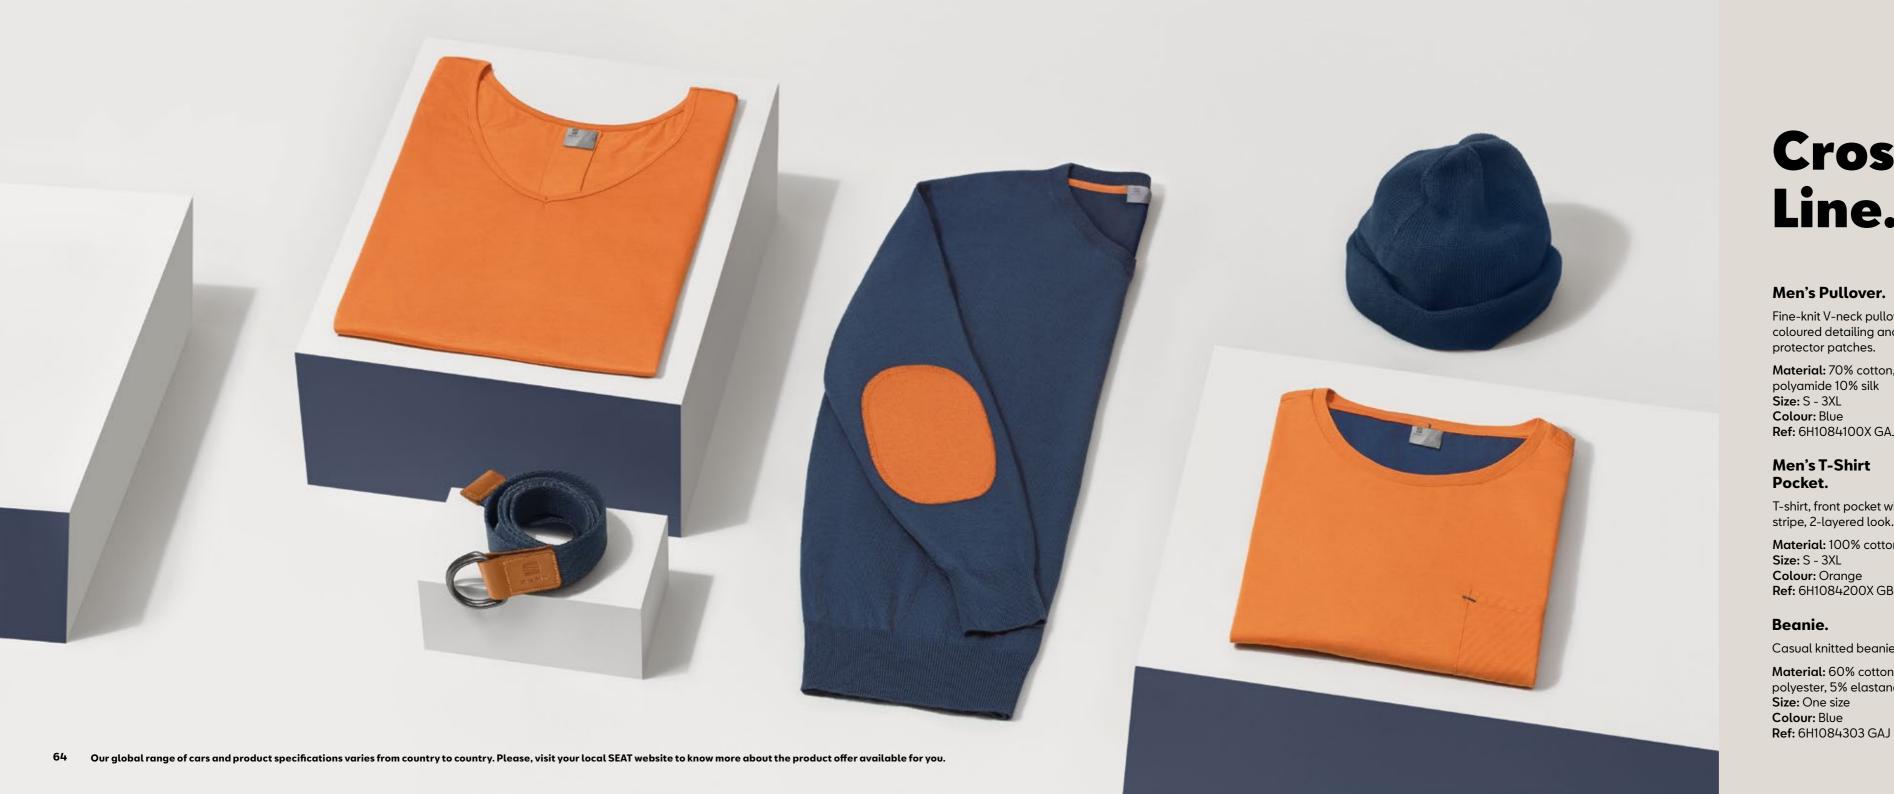

## Crossover Line.

#### Men's Pullover.

Fine-knit V-neck pullover, subtle coloured detailing and elbow protector patches.

Material: 70% cotton, 20% polyamide 10% silk Size: S - 3XL

Colour: Blue Ref: 6H1084100X GAJ

#### Men's T-Shirt Pocket.

T-shirt, front pocket with tonal stripe, 2-layered look.

Material: 100% cotton Size: S - 3XL Colour: Orange Ref: 6H1084200X GBH

#### Beanie.

Casual knitted beanie hat.

Material: 60% cotton, 35% polyester, 5% elastane Size: One size Colour: Blue

#### Belt.

Woven belt.

Material: 100% polyester **Size:** 115 cm Colour: Blue Ref: 6H1087408 GAJ