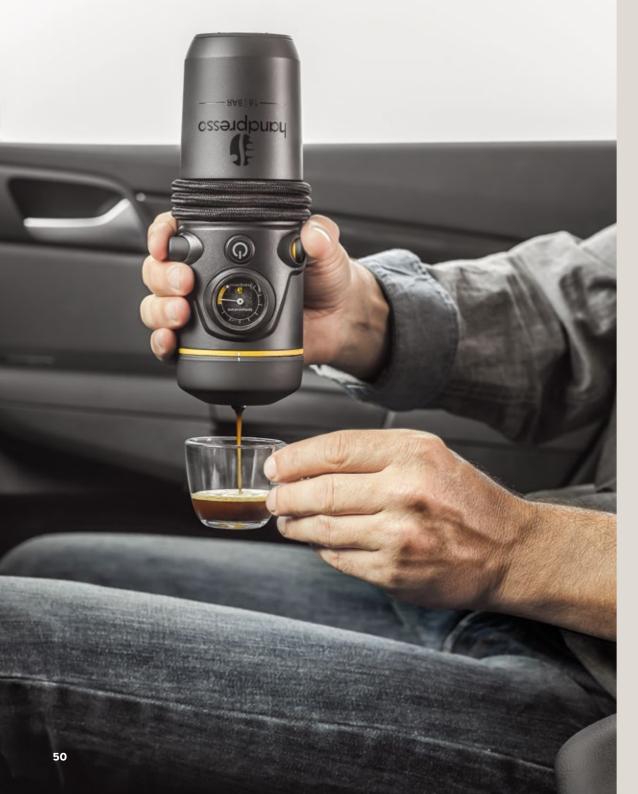

#### Espresso machine.

Need a shot? This AutoSet espresso maker means you'll always have an espresso with the perfect crema on the go.