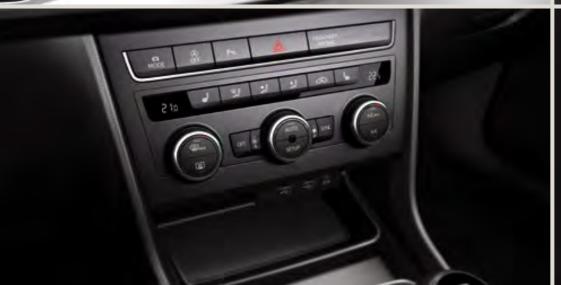

#### 04 Climatronic.

The right temperature for everyone with two-zone air conditioning.

#### **05 Electric Parking Brake** and Auto Hold function.

Take your foot off the brake with total peace of mind. The car can't roll backwards during a hill start.

Stay connected, refreshed and organised. These little extras make a big difference.