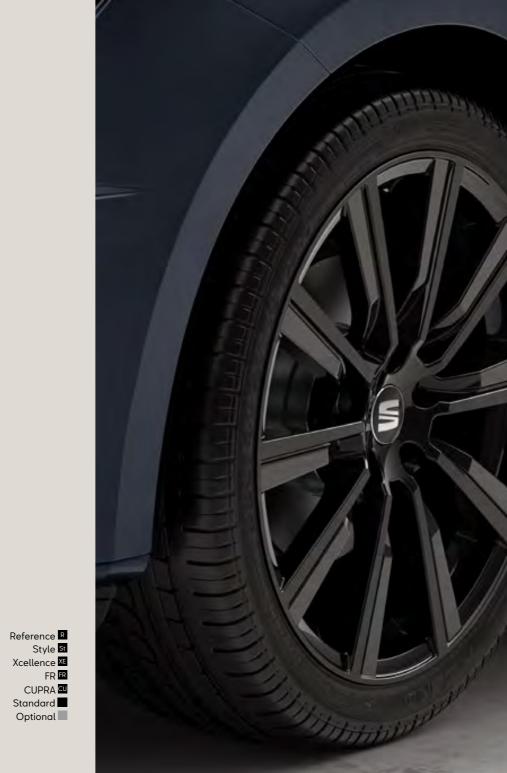

## Wheels.

**15**" 16" Urban 30/1 Urban 30/1 Design 30/1 Design 30/2 St

**17**"

Dynamic 30/2

19"

CUPRA 30/2 Black High Gloss 👊

18"

Performance 30/1

Performance 30/2 Machined 🖪

Performance 30/1 Sport Black 🖽

Reference R Xcellence XE CUPRA CU Standard Optional