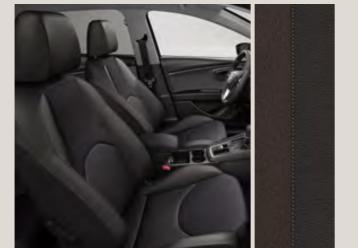

# Upholsteries.

Leather Black Sport seats CE + WL1

Cloth Tresil Comfort seats CE

Alcantara® Black Sport seats CE + WL31

Cloth Teddy/Mikelly Sport seats DE

Alcantara® Black Sport seats DE + WL3

Leather Black Sport seats DE + WL1

Cloth Techny Black Sport seats GE

Alcantara® Black Sport seats GE + WL31

Leather Black Sport seats GE + WL1

Xcellence XE

CUPRA CL Standard Optional

¹Contact your local dealership to confirm availability.