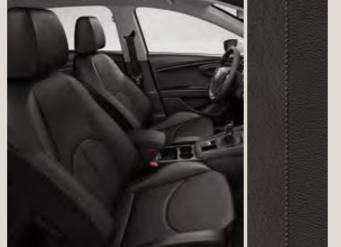

# Upholsteries.

Leather Black Sport seats CE + WL1

Cloth Tresil Comfort seats CE

Alcantara® Black Sport seats CE + WL31

Cloth Teddy/Mikelly Sport seats DE

Alcantara® Black Sport seats DE + WL3

Leather Black Sport seats DE + WL1

Cloth Techny Black Sport seats GE

Alcantara® Black Sport seats GE + WL31

Leather Black Sport seats GE + WL1

Xcellence XE

CUPRA CL Standard Optional

¹Contact your local dealership to confirm availability.