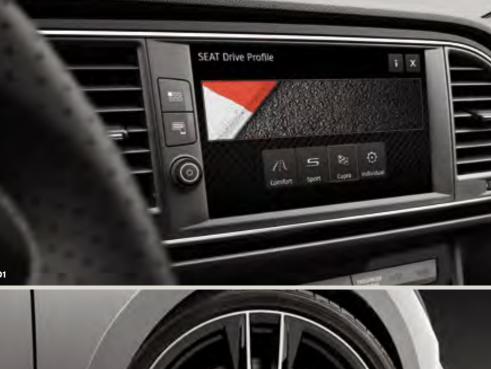

- Media System Plus: 8" smart touch display + 2×USB (Apple chip)/SD card /CD/AUX-in/Bluetooth® connectivity
- + 8 speakers + Voice recognition
- + MP3/WMA compatibility
- SEAT Drive Profile: Steering response, throttle response and gear shifts mode (Only with DSG)

01 CUPRA Drive Profile.

Your car. Your driving mode.

Chose from Comfort, Sport.

CUPRA, or personalise it

your way.

CUPRA 19" Black High Gloss wheels. It doesn't get better than this, be it performance or style.