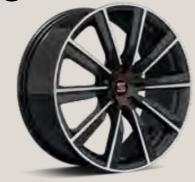

## Wheels.

**15**" 16" Urban 30/1 Urban 30/1 Design 30/1 Design 30/2 St

**17**"

Dynamic 30/2

19"

CUPRA 30/2 Black High Gloss 👊

18"

Performance 30/1

#### Exterior

- CUPRA 30/2 Black High Gloss 19" alloy wheels
- Emergency wheel 18" minispare
- CUPRA disc brakes with black calipers (front and rear)
- Black exterior mirrors
- Specific CUPRA Suspension
- Specific CUPRA bumpers
- Double chromed oval exhaust pipe
- Dark tinted rear windows
- Aerodynamic Pack: Rear and side spoilers