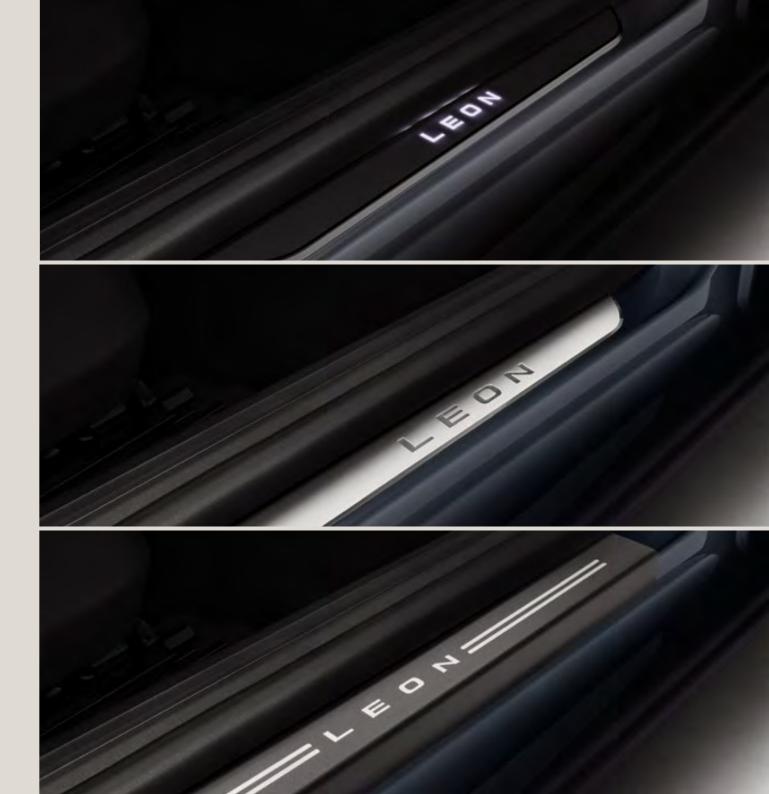

#### Illuminated side sills.

These will light up for 30 seconds every time you enter the car.
No need for electrical installation.
They automatically turn off when the doors close.

#### INOX side sills.

A decorative line with the SEAT Leon logo. Stylish but also protects against scratches. Choose your favourite colour from Desire Red or Mystery Blue.

#### Side sills foil.

Black adhesive sheet made to fit the sill guard. Branded with the SEAT Leon logo. A cool way to protect entrance areas. Comes with easy assembly instructions.