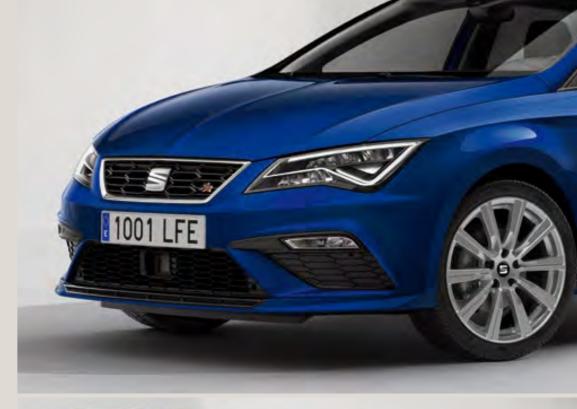

# Confidence is attractive.

An iconic exterior sharpened with aerodynamic lines. The SEAT Leon comes with a strong character, unmistakable on any street. Every inch is meticulously crafted to offer you a modern and ergonomic design. Not to mention state-of-the-art technology. Inside and out. All to empower your every moment on the road.