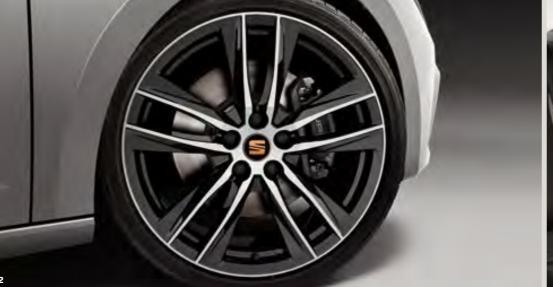

#### Up for any challenge.

18" alloy wheels. Not only good-looking, but also hard-working. The things champions are made of.

#### Move with grace.

17" alloy wheels. Elegant and comfortable. Because it's all about the details.

#### A strong character.

Optional 17" alloy wheels. A small change for a bolder look and performance.