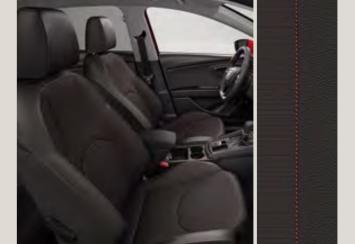

Interior design

# You. First.

When it comes to the SEAT Leon, it's all about you. Picture a driver-oriented dashboard with an 8" infotainment touchscreen. High-quality upholstery with an ergonomic design. Electric Parking Brake so you can sit back and relax. A spacious boot for anything and everything. Need we say more? It's time to put yourself first.