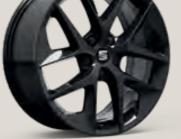

## Wheels.

**15**" 16" Urban 30/1 Urban 30/1 Design 30/1 Design 30/2 St

**17**"

Dynamic 30/2

19"

CUPRA 30/2 Black High Gloss 👊

18"

Performance 30/1