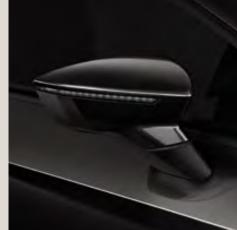

#### Black detailing on exterior mirrors.

Every colour has a meaning. Black stands for power and elegance.