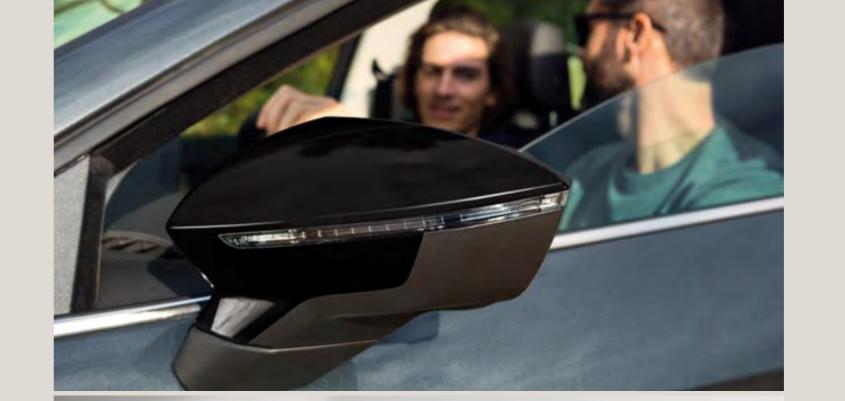

#### Exterior mirrors.

Who said they have to match the body colour? Get creative with Black, Desire Red or Mystery Blue.