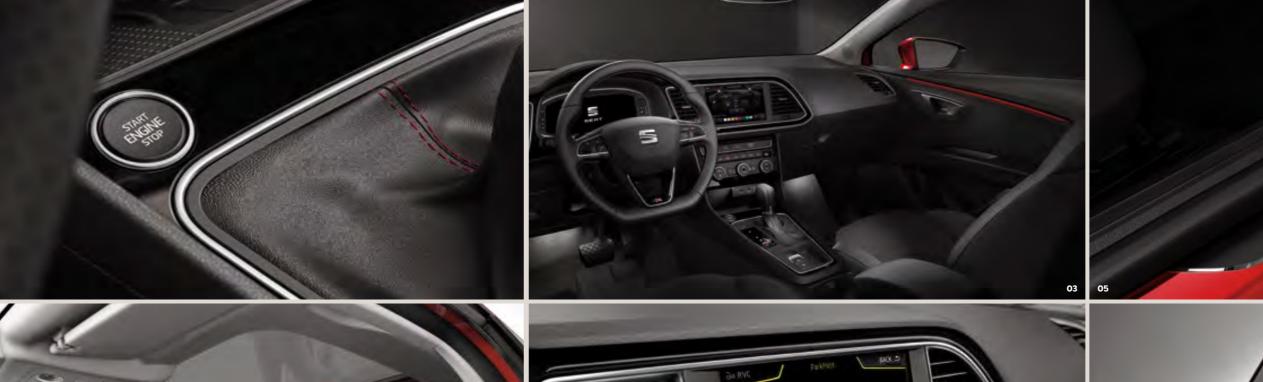

#### 01 Heartbeat button.

Turn the engine on at the touch of a button. Literally.

#### 03 Ambient lighting.

Light up the interior your way. Choose from 8 vibrant colours – one for every mood.