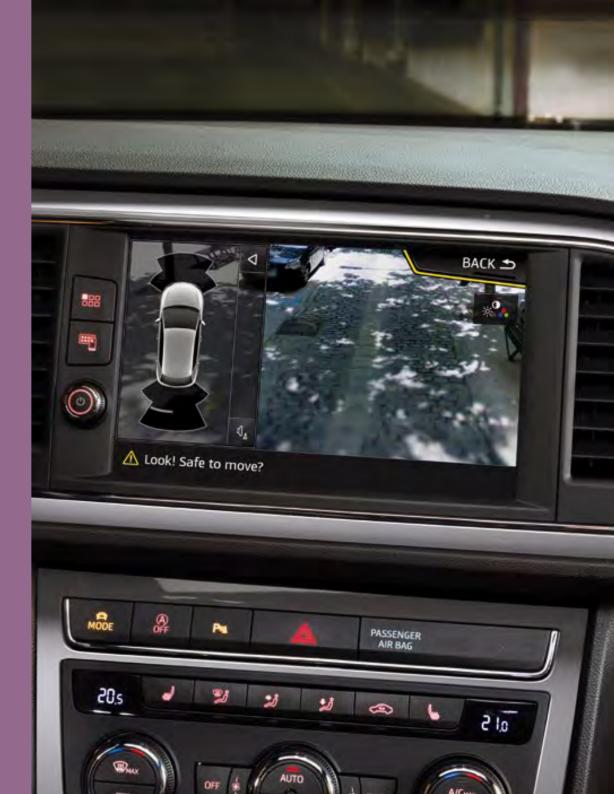

# Why go at all, if not all the way?

Your SEAT Leon's technology turns it up to 10, inside and out. Reverse while facing forward with the Rear View Camera. For extra peace of mind on the road, Front Assist and Pedestrian Protection detect potential collisions, alert the driver and brake if necessary. Taking on a tricky parking spot? Park Distance Control's front and rear sensors help guide you into place. It's all ready. Are you?