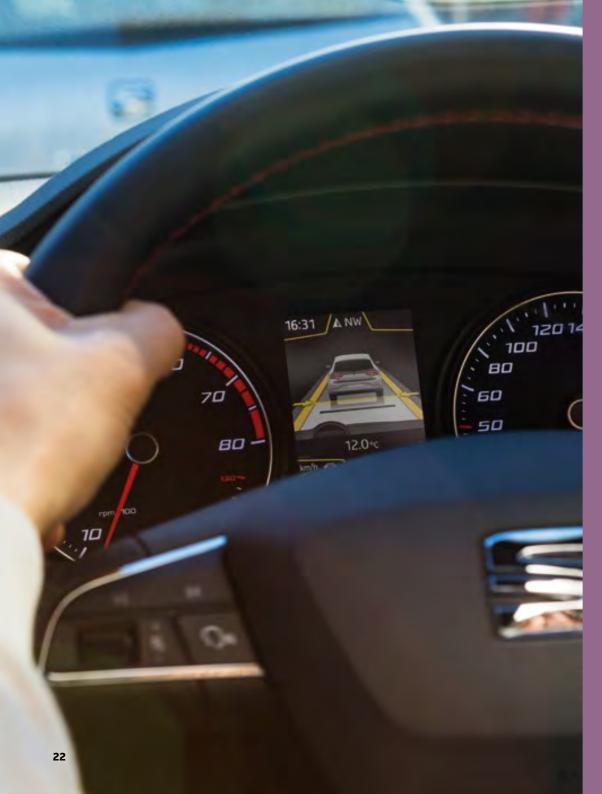

# Why go at all, if not all the way?

Your SEAT Leon's technology turns it up to 10, inside and out. Reverse while facing forward with the Rear View Camera. For extra peace of mind on the road, Front Assist and Pedestrian Protection detect potential collisions, alert the driver and brake if necessary. Taking on a tricky parking spot? Park Distance Control's front and rear sensors help guide you into place. It's all ready. Are you?

#### 04 Distance control.

Front and rear sensors for precise parking. Every time.