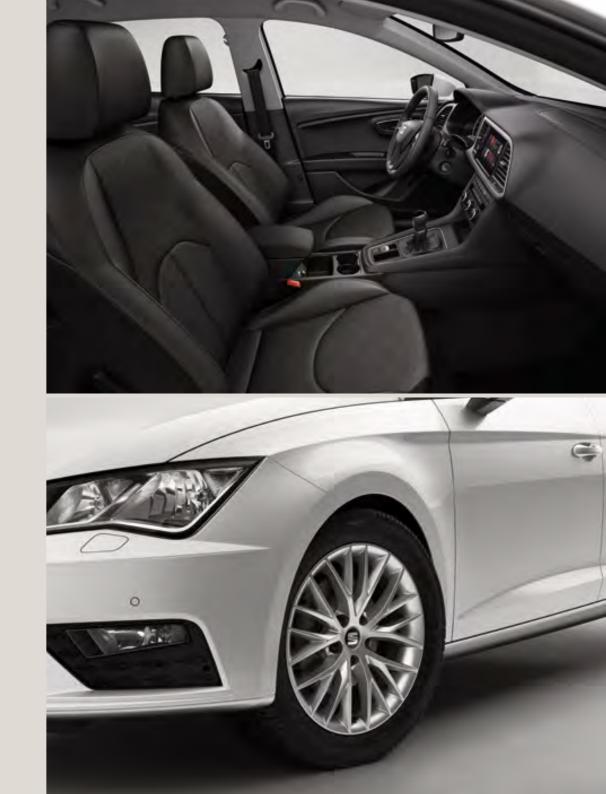

# You. First.

When it comes to the SEAT Leon, it's all about you. Picture a driver-oriented dashboard with an 8" infotainment touchscreen. High-quality upholstery with an ergonomic design. Electric Parking Brake so you can sit back and relax. A spacious boot for anything and everything. Need we say more? It's time to put yourself first.