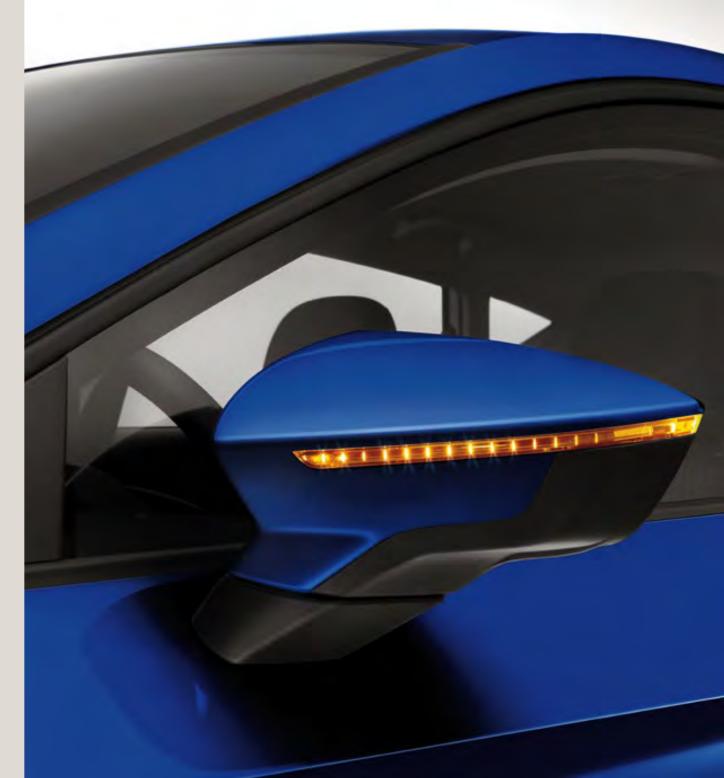

# Confidence is attractive.

An iconic exterior sharpened with aerodynamic lines. The SEAT Leon comes with a strong character, unmistakable on any street. Every inch is meticulously crafted to offer you a modern and ergonomic design. Not to mention state-of-the-art technology. Inside and out. All to empower your every moment on the road.

# Life is full of extraordinary details.

And so is exceptional style. Like the 19" Alloy Wheels that make a statement on the streets. A hot-stamped front grille that's not afraid to turn heads. And a panoramic sunroof that says you're living it up.