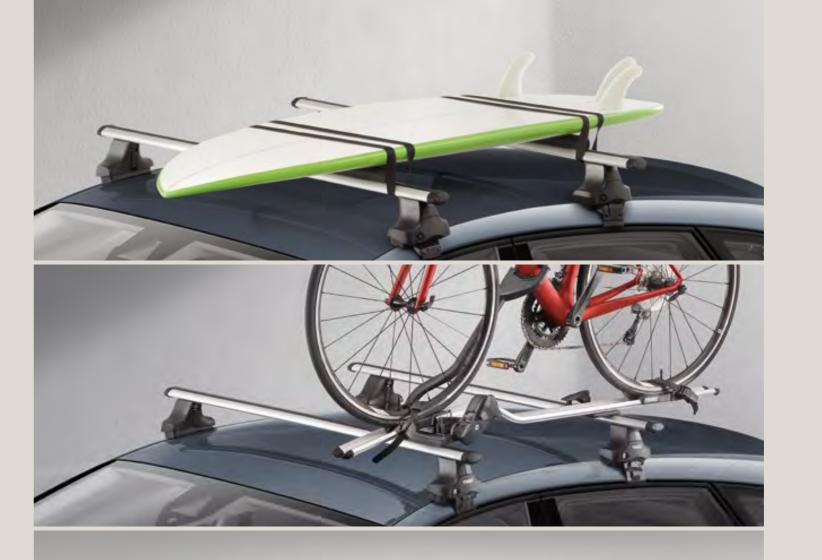

## Transport.

Nothing should stand in your way. Especially not your car. That's why we've designed transport-dedicated accessories. So you never leave your SEAT Leon behind.

#### Surf rack.

No surfboard is too big for a SEAT Leon. This rack comes with 4 plastic supports that adapt to the size of your board. It can even transport two at the same time. Who will you take with you?

#### Bike rack.

Love the great outdoors? This aerodynamic frame is perfect for transporting a bicycle. It even has an anti-theft locking device.