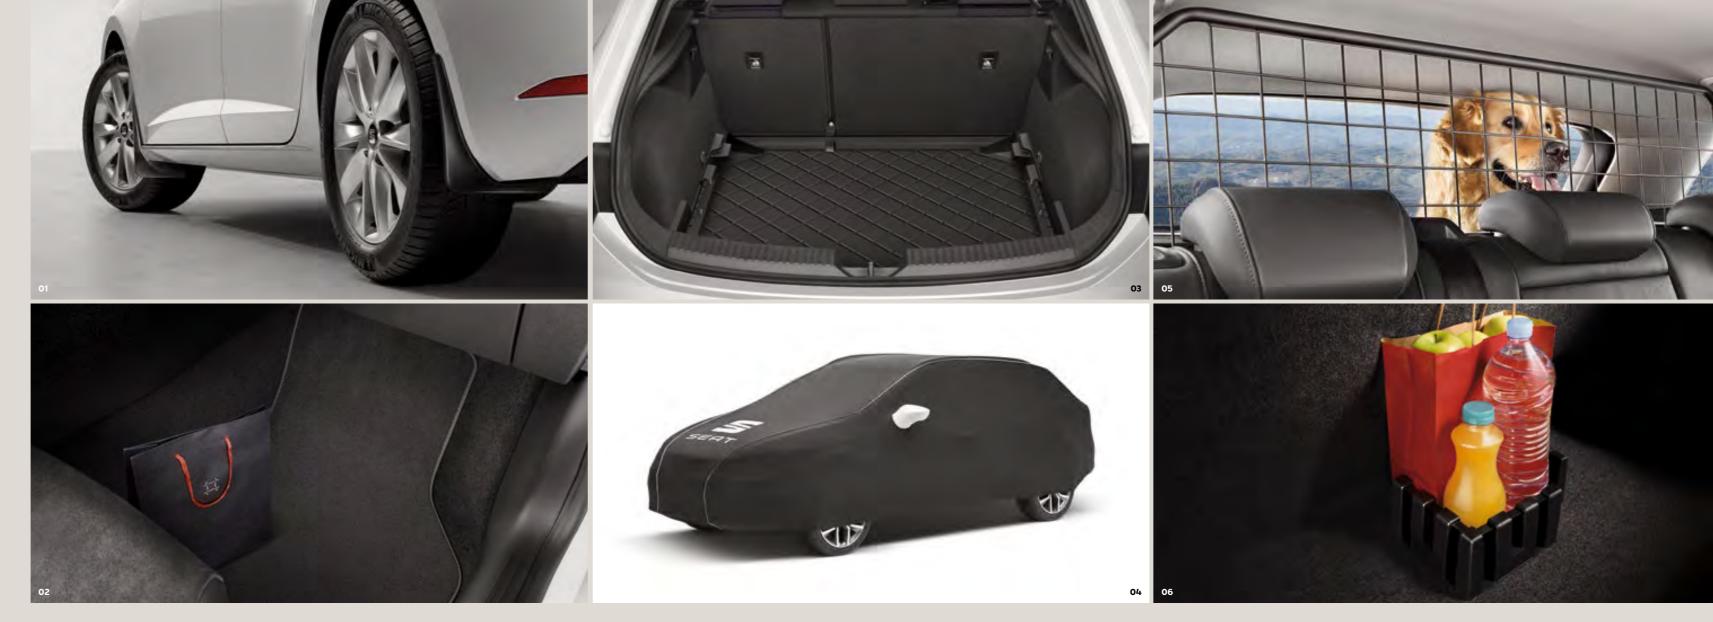

### Protection.

Now that you have it all, it's important to keep it protected. Choose the accessories you need to keep your SEAT Leon damage-free, from mudflaps and mats to car covers and more.

#### 01 Front and rear mudflaps.

Protect the body of your SEAT Leon from road debris that fly out from the front wheels while you drive.

#### 02 Velpic® mats.

Keep the inside of your SEAT Leon clean. A four-piece set, two for the front and two for the rear. Made with soft fabric.

#### 03 Protective boot tray.

A rubber cover that fits perfectly.

Transport anything without worrying about damaging the boot.

#### 04 Car covers.

Keep the exterior of your SEAT Leon intact when you're away with this smart polyester cover. Includes a floor mat fixing system.

#### 05 Separation grille.

Is your pet coming with? Make sure they travel safely. Easy to install and remove without any tools.

#### 06 Cargo management system.

Organise your space. Includes two brackets that can be adjusted to your needs. Fix it to anywhere you want with Velcro.