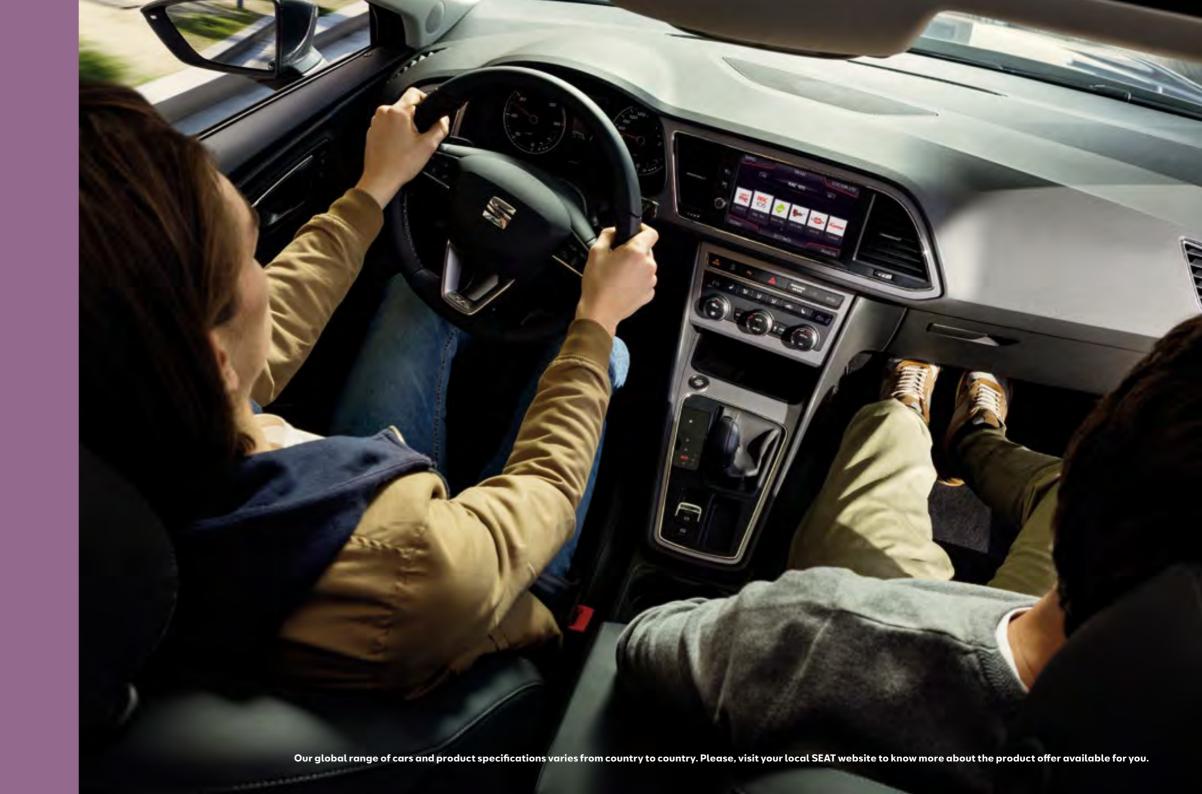

# You. First.

When it comes to the SEAT Leon, it's all about you. Picture a driver-oriented dashboard with an 8" infotainment touchscreen. High-quality upholstery with an ergonomic design. Electric Parking Brake so you can sit back and relax. A spacious boot for anything and everything. Need we say more? It's time to put yourself first.

# Pioneers don't settle for less.

The SEAT Leon is infused with technology. In every possible way. Full Link Technology connecting your smartphone to the car for a seamless driving experience. Wireless Charger, because who would say no to that? And the Start/Stop System that turns the engine off when idling to save gas. Now it's your turn to have it all.