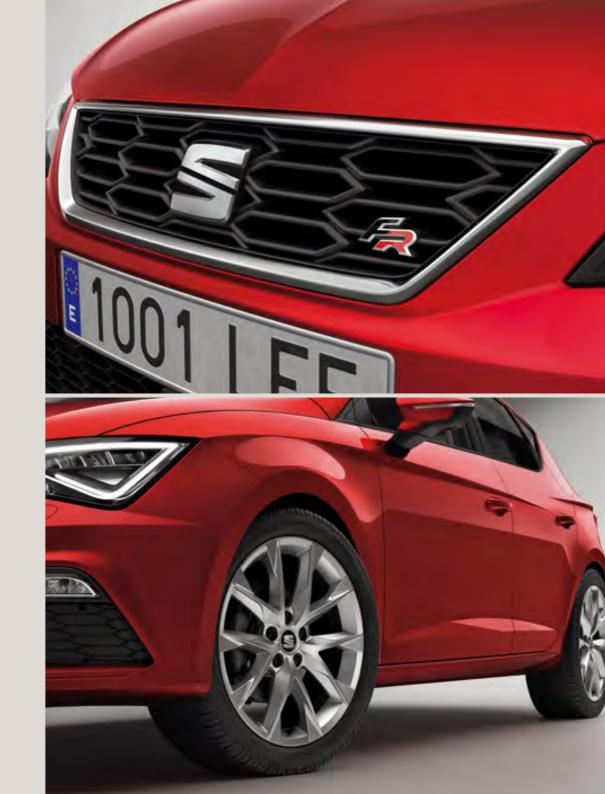

#### An identity of its own.

Front grille with FR logo. Different and proud. Because an all-star attitude doesn't hide.

#### Up for any challenge.

18" alloy wheels. Not only good-looking, but also hard-working. The things champions are made of.