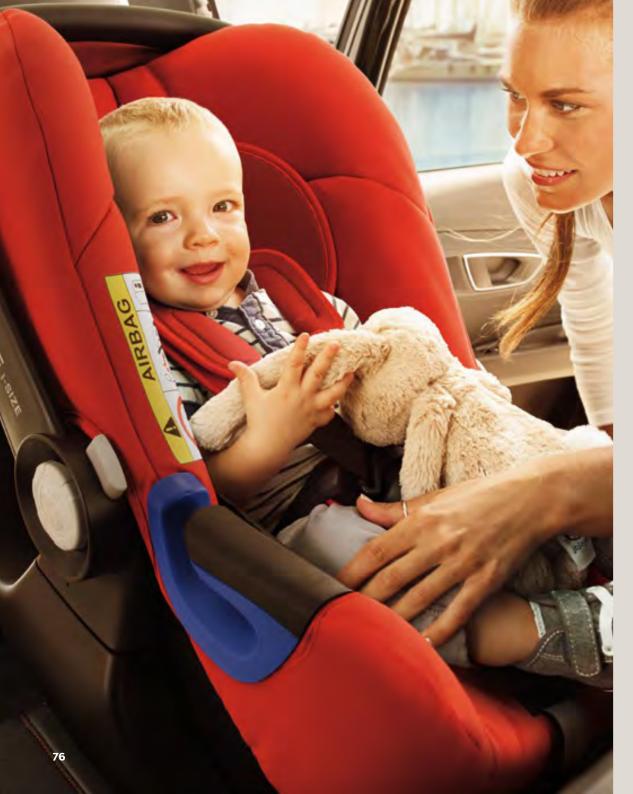

#### SEAT Peke Go i-Size.

A car seat not only protects your child, but also keeps them comfortable. The sun visor keeps your baby safe from sunstroke, and the comfortable handle makes it easy to carry. It's simple to fasten using the standard seat belt and can be used as a cradle. Made for children up to 15 months or 13kg.