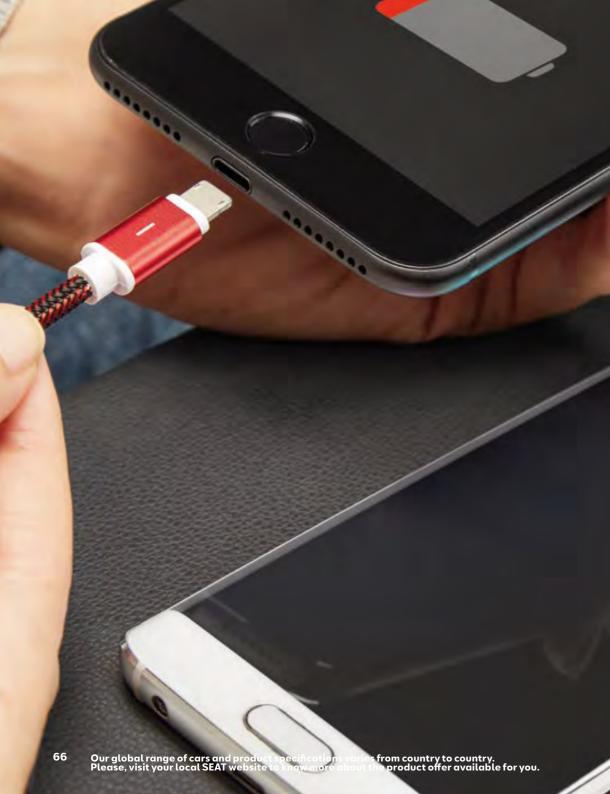

#### 2-in-1 Mobile Charger.

The same charger for two different smartphones. One side is for Android. The other for iPhone. Practical, no?