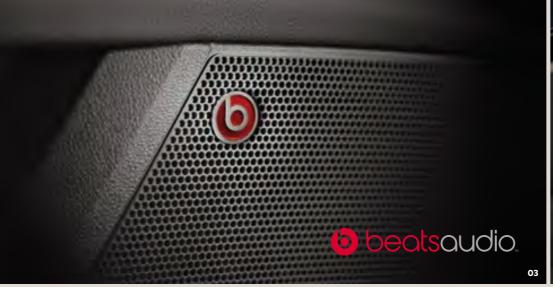

#### 03 BeatsAudio™.

Powerful speakers. Subwoofer in the boot. This is how your music was meant to be heard.