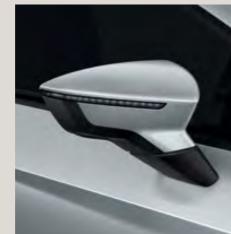

## Colours.

Pure Red R St XE FR CU

Desire Red<sup>2</sup> R St XE FR CU

Mystery Blue<sup>2</sup> R St XE FR CU

Xcellence XE

CUPRA CU

Standard

Optional

<sup>1</sup>Soft colour. <sup>2</sup>Metallic colour. \* This colour will be available until w.42, 2019.