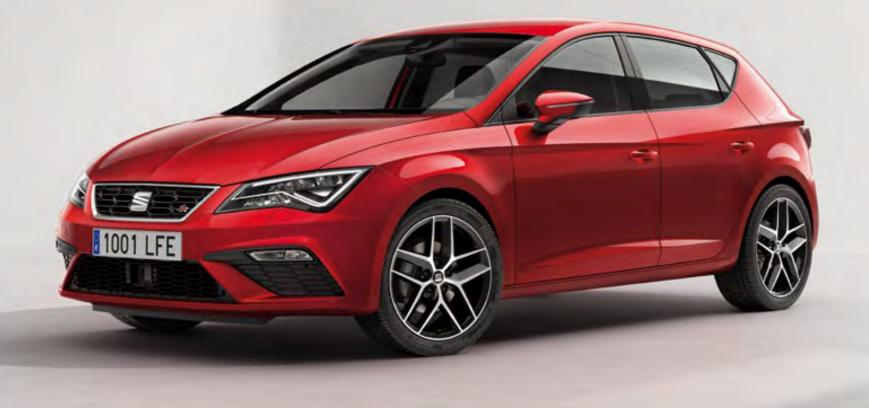

# Confidence is attractive.

An iconic exterior sharpened with aerodynamic lines. The SEAT Leon comes with a strong character, unmistakable on any street. Every inch is meticulously crafted to offer you a modern and ergonomic design. Not to mention state-of-the-art technology. Inside and out. All to empower your every moment on the road.

# Life is full of extraordinary details.

And so is exceptional style. Like the 19" Alloy Wheels that make a statement on the streets. A hot-stamped front grille that's not afraid to turn heads. And a panoramic sunroof that says you're living it up.