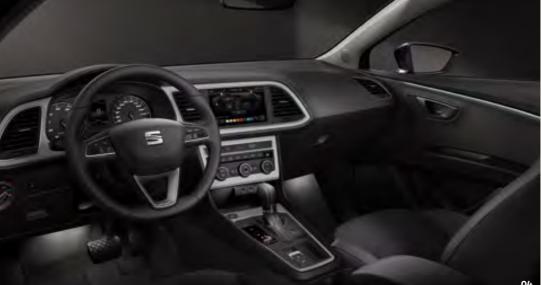

# You. First.

When it comes to the SEAT Leon, it's all about you. Picture a driver-oriented dashboard with an 8" infotainment touchscreen. High-quality upholstery with an ergonomic design. Electric Parking Brake so you can sit back and relax. A spacious boot for anything and everything. Need we say more? It's time to put yourself first.