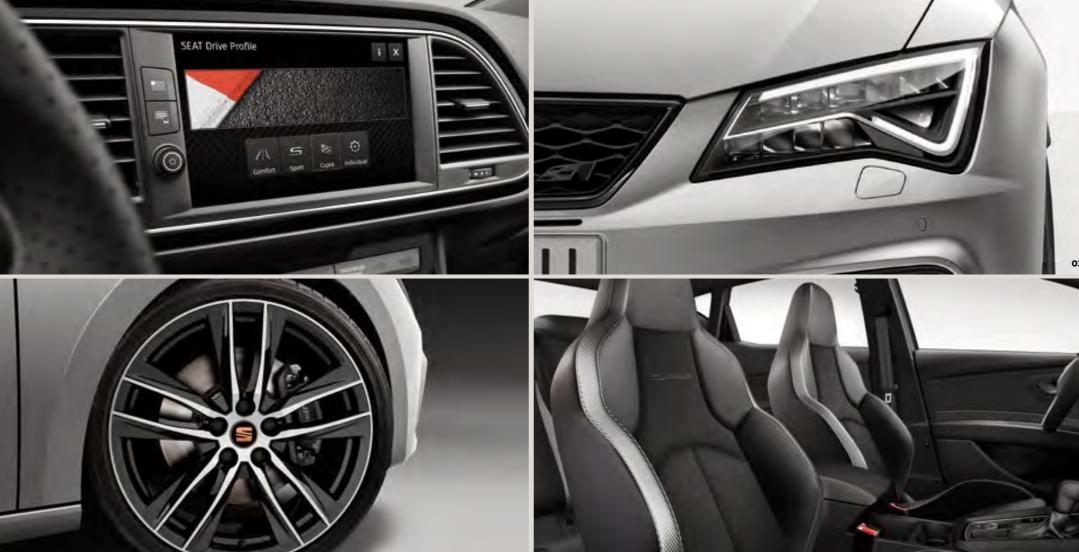

### FR.

# It feels good to push the limits.

A dynamic trim that'll get your pulse going. Choose the Desire Red finish and show the world that you dare to be different. Comes with exclusive FR detailing and sporty alloy wheels.

#### An identity of its own.

Front grille with FR logo. Different and proud. Because an all-star attitude doesn't hide.

#### Up for any challenge.

18" alloy wheels. Not only good-looking, but also hard-working. The things champions are made of.

#### 01 Heartbeat button.

Turn the engine on at the touch of a button. Literally.

#### 02 Panoramic sunroof.

Good weather outside? Let the sunshine in.

#### 03 Ambient lighting.

Light up the interior your way. Choose from 8 vibrant colours – one for every mood.

#### 04 Distance control.

Front and rear sensors for precise parking. Every time.

#### 05 Illuminated scuff plates.

FR logo in high-tech style. Pretty cool, isn't it?

#### 06 Full LED tail lights.

Brighter, for better road safety. Energy efficient, too.