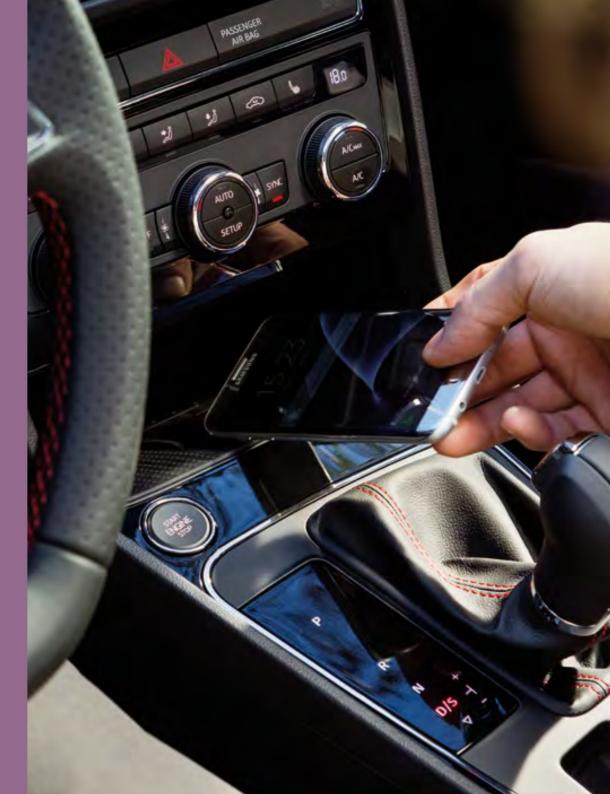

# Pioneers don't settle for less.

The SEAT Leon is infused with technology. In every possible way. Full Link Technology connecting your smartphone to the car for a seamless driving experience. Wireless Charger, because who would say no to that? And the Start/Stop System that turns the engine off when idling to save gas. Now it's your turn to have it all.