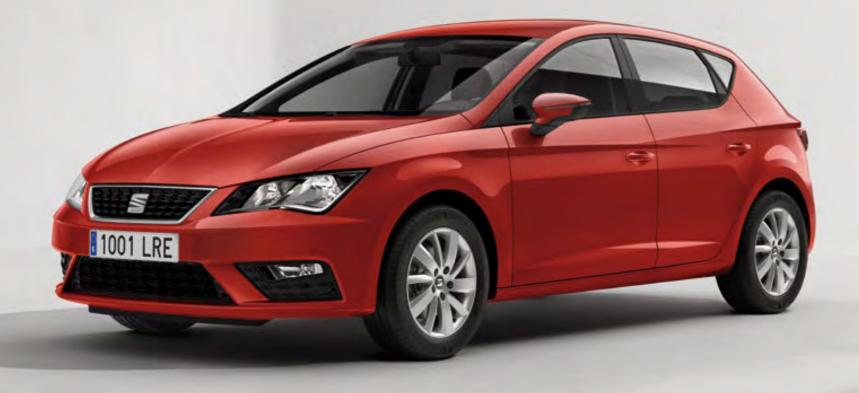

# Confidence is attractive.

An iconic exterior sharpened with aerodynamic lines. The SEAT Leon comes with a strong character, unmistakable on any street. Every inch is meticulously crafted to offer you a modern and ergonomic design. Not to mention state-of-the-art technology. Inside and out. All to empower your every moment on the road.

# Life is full of extraordinary details.

And so is exceptional style. Like the 19" Alloy Wheels that make a statement on the streets. A hot-stamped front grille that's not afraid to turn heads. And a panoramic sunroof that says you're living it up.