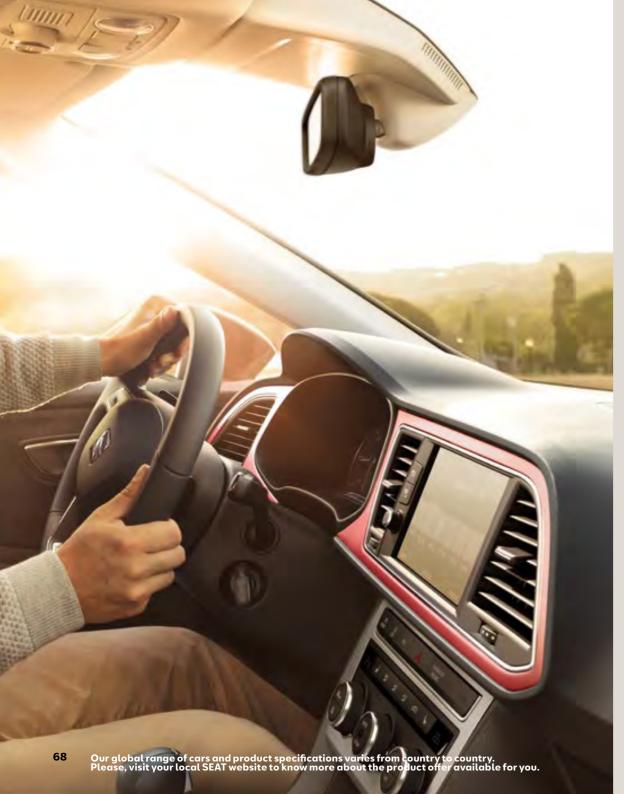

# You. First.

When it comes to the SEAT Leon, it's all about you. Picture a driver-oriented dashboard with an 8" infotainment touchscreen. High-quality upholstery with an ergonomic design. Electric Parking Brake so you can sit back and relax. A spacious boot for anything and everything. Need we say more? It's time to put yourself first.

# Pioneers don't settle for less.

The SEAT Leon is infused with technology. In every possible way. Full Link Technology connecting your smartphone to the car for a seamless driving experience. Wireless Charger, because who would say no to that? And the Start/Stop System that turns the engine off when idling to save gas. Now it's your turn to have it all.

# Why go at all, if not all the way?

Your SEAT Leon's technology turns it up to 10, inside and out. Reverse while facing forward with the Rear View Camera. For extra peace of mind on the road, Front Assist and Pedestrian Protection detect potential collisions, alert the driver and brake if necessary. Taking on a tricky parking spot? Park Distance Control's front and rear sensors help guide you into place. It's all ready. Are you?