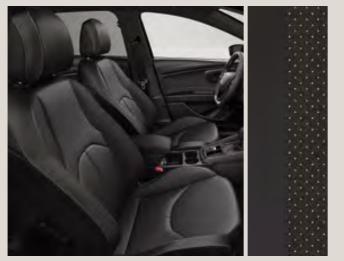

#### 04 CUPRA bucket seats.

Attractive. Ergonomic. Designed to be on the racetrack, but just as good off.