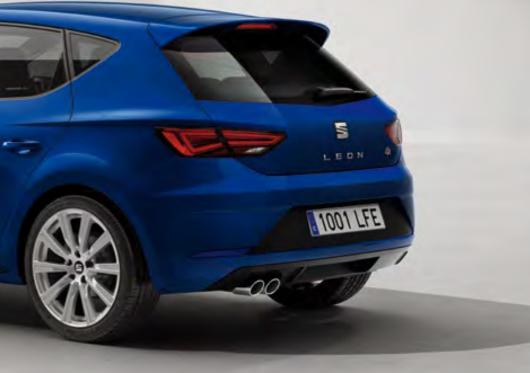

# Confidence is attractive.

An iconic exterior sharpened with aerodynamic lines. The SEAT Leon comes with a strong character, unmistakable on any street. Every inch is meticulously crafted to offer you a modern and ergonomic design. Not to mention state-of-the-art technology. Inside and out. All to empower your every moment on the road.