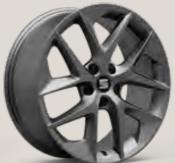

## Wheels.

**15**" 16" Urban 30/1 Urban 30/1 Design 30/1 Design 30/2 St

**17**"

Dynamic 30/2

19"

CUPRA 30/2 Black High Gloss 👊

18"

Performance 30/1