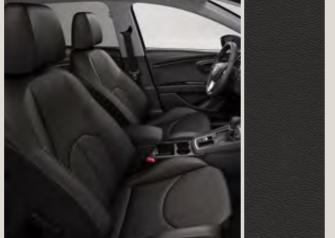

# Upholsteries.

Leather Black Sport seats LE + WL1

Reference R

Xcellence XE

CUPRA CU

Standard

Optional

<sup>1</sup>Contact your local dealership to confirm availability.