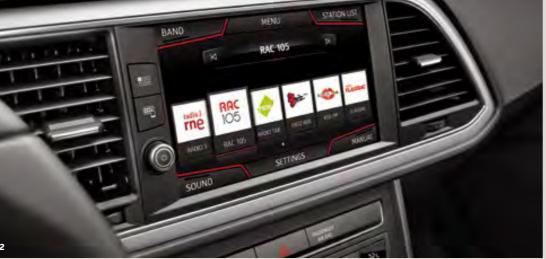

# Pioneers don't settle for less.

The SEAT Leon is infused with technology. In every possible way. Full Link Technology connecting your smartphone to the car for a seamless driving experience. Wireless Charger, because who would say no to that? And the Start/Stop System that turns the engine off when idling to save gas. Now it's your turn to have it all.

# Why go at all, if not all the way?

Your SEAT Leon's technology turns it up to 10, inside and out. Reverse while facing forward with the Rear View Camera. For extra peace of mind on the road, Front Assist and Pedestrian Protection detect potential collisions, alert the driver and brake if necessary. Taking on a tricky parking spot? Park Distance Control's front and rear sensors help guide you into place. It's all ready. Are you?