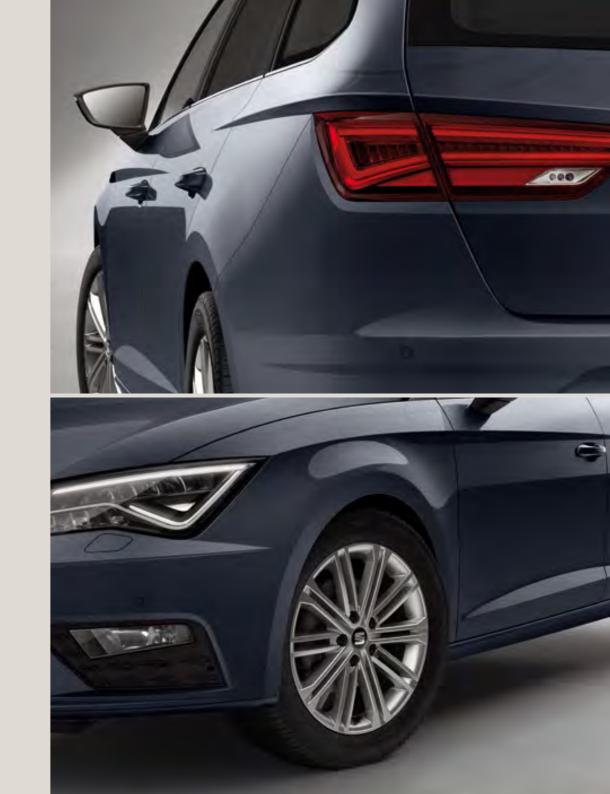

# Confidence is attractive.

An iconic exterior sharpened with aerodynamic lines. The SEAT Leon comes with a strong character, unmistakable on any street. Every inch is meticulously crafted to offer you a modern and ergonomic design. Not to mention state-of-the-art technology. Inside and out. All to empower your every moment on the road.

# Life is full of extraordinary details.

And so is exceptional style. Like the 19" Alloy Wheels that make a statement on the streets. A hot-stamped front grille that's not afraid to turn heads. And a panoramic sunroof that says you're living it up.