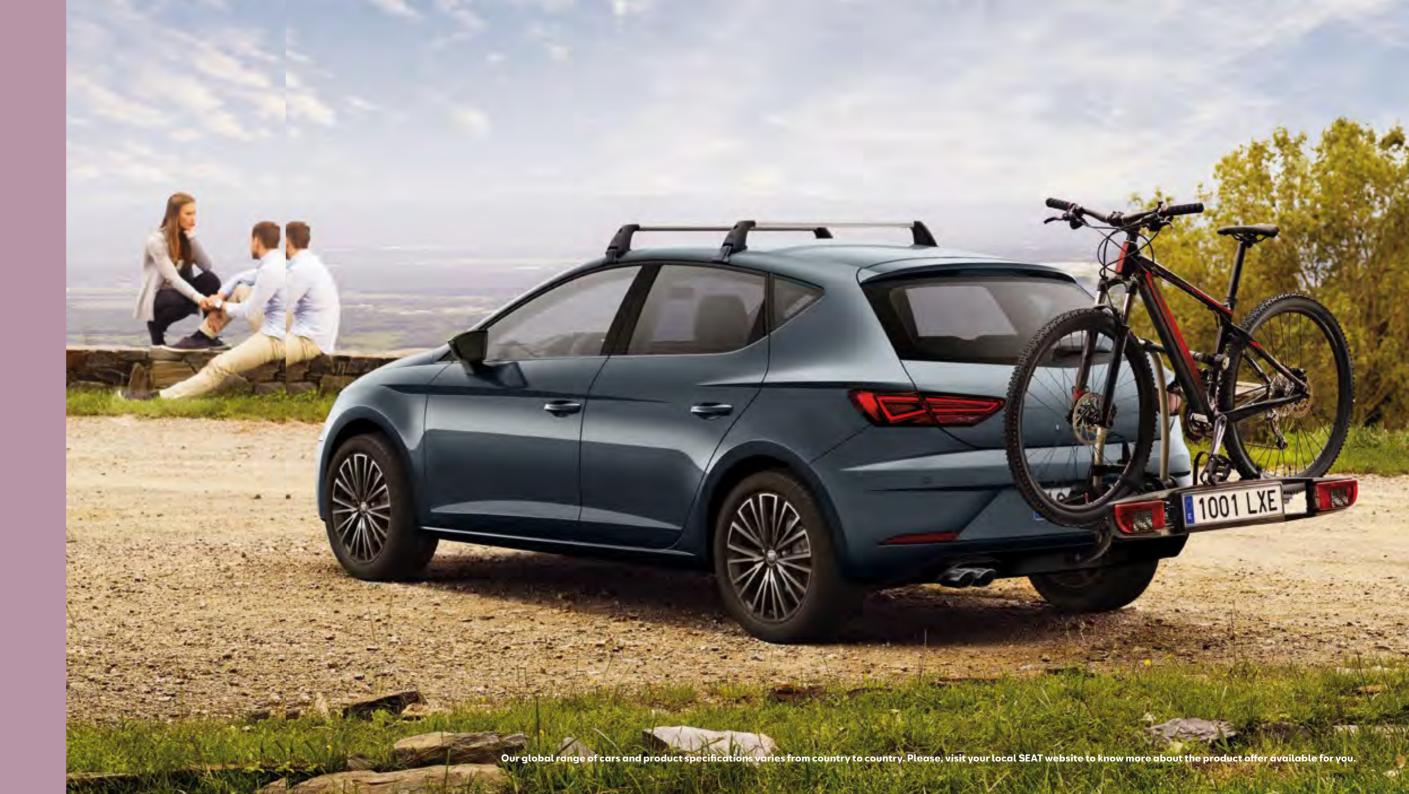

#### Bike rack.

Love the great outdoors? This aerodynamic frame is perfect for transporting a bicycle. It even has an anti-theft locking device.