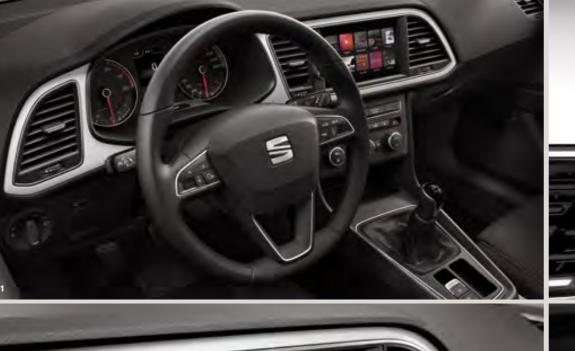

# Pioneers don't settle for less.

The SEAT Leon is infused with technology. In every possible way. Full Link Technology connecting your smartphone to the car for a seamless driving experience. Wireless Charger, because who would say no to that? And the Start/Stop System that turns the engine off when idling to save gas. Now it's your turn to have it all.

# Why go at all, if not all the way?

Your SEAT Leon's technology turns it up to 10, inside and out. Reverse while facing forward with the Rear View Camera. For extra peace of mind on the road, Front Assist and Pedestrian Protection detect potential collisions, alert the driver and brake if necessary. Taking on a tricky parking spot? Park Distance Control's front and rear sensors help guide you into place. It's all ready. Are you?