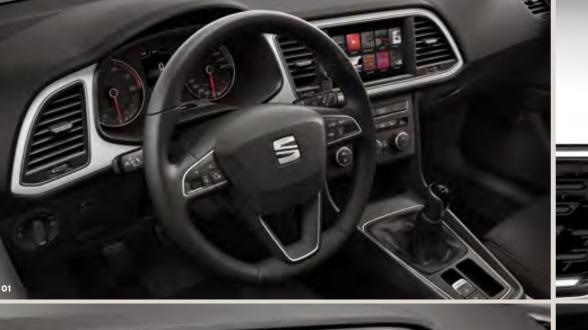

Interior design

# You. First.

When it comes to the SEAT Leon, it's all about you. Picture a driver-oriented dashboard with an 8" infotainment touchscreen. High-quality upholstery with an ergonomic design. Electric Parking Brake so you can sit back and relax. A spacious boot for anything and everything. Need we say more? It's time to put yourself first.