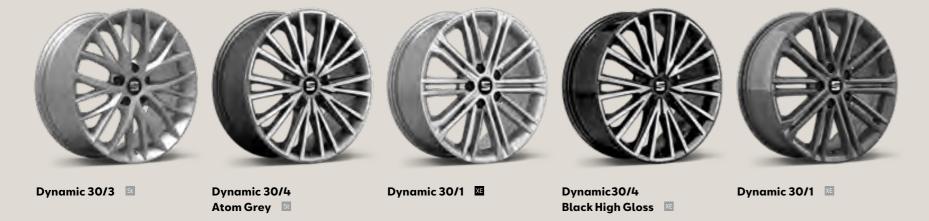

## Wheels.

**15**" 16" Urban 30/1 Urban 30/1 Design 30/1 Design 30/2 St

**17**"

Dynamic 30/2

19"

CUPRA 30/2 Black High Gloss 👊

18"

Performance 30/1

Performance 30/2 Machined 🖪

Performance 30/1 Sport Black 🖽

Reference R Xcellence XE CUPRA CU Standard Optional