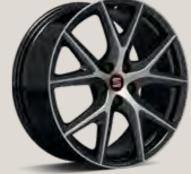

## Wheels.

**15**" 16" Urban 30/1 Urban 30/1 Design 30/1 Design 30/2 St

**17**"

Dynamic 30/2

19"

CUPRA 30/2 Black High Gloss 👊

18"

Performance 30/1

#### 19"

Machined Black 🛄

Machined Silver