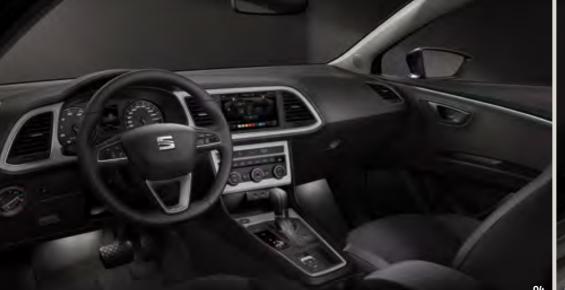

# You. First.

When it comes to the SEAT Leon, it's all about you. Picture a driver-oriented dashboard with an 8" infotainment touchscreen. High-quality upholstery with an ergonomic design. Electric Parking Brake so you can sit back and relax. A spacious boot for anything and everything. Need we say more? It's time to put yourself first.