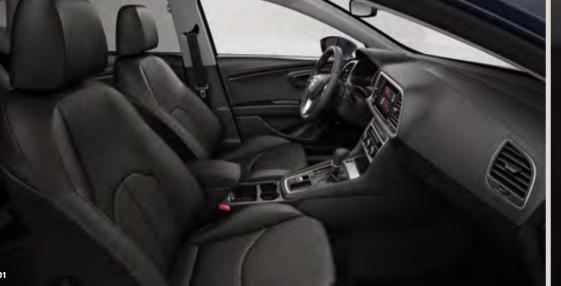

# You. First.

When it comes to the SEAT Leon, it's all about you. Picture a driver-oriented dashboard with an 8" infotainment touchscreen. High-quality upholstery with an ergonomic design. Electric Parking Brake so you can sit back and relax. A spacious boot for anything and everything. Need we say more? It's time to put yourself first.