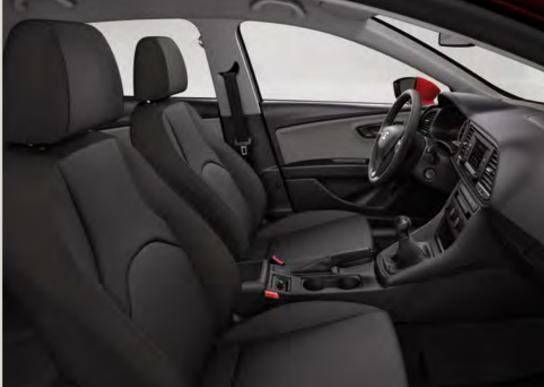

# You. First.

When it comes to the SEAT Leon, it's all about you. Picture a driver-oriented dashboard with an 8" infotainment touchscreen. High-quality upholstery with an ergonomic design. Electric Parking Brake so you can sit back and relax. A spacious boot for anything and everything. Need we say more? It's time to put yourself first.