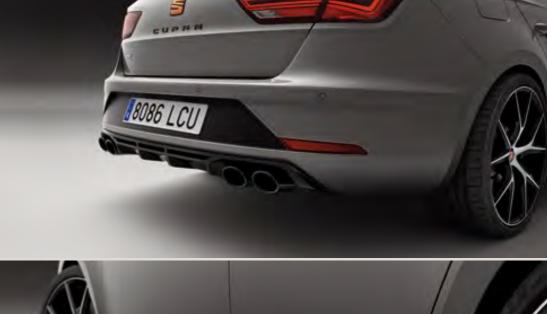

#### Exterior

- CUPRA 30/2 Black High Gloss 19" alloy wheels
- Emergency wheel 18" minispare
- CUPRA disc brakes with black calipers (front and rear)
- Black exterior mirrors
- Specific CUPRA Suspension
- Specific CUPRA bumpers
- Double chromed oval exhaust pipe
- Dark tinted rear windows
- Aerodynamic Pack: Rear and side spoilers