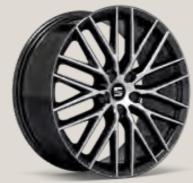

## Wheels.

**15**" 16" Urban 30/1 Urban 30/1 Design 30/1 Design 30/2 St

**17**"

Dynamic 30/2

19"

CUPRA 30/2 Black High Gloss 👊

18"

Performance 30/1

#### 19"

Machined Black 🛄

Machined Silver