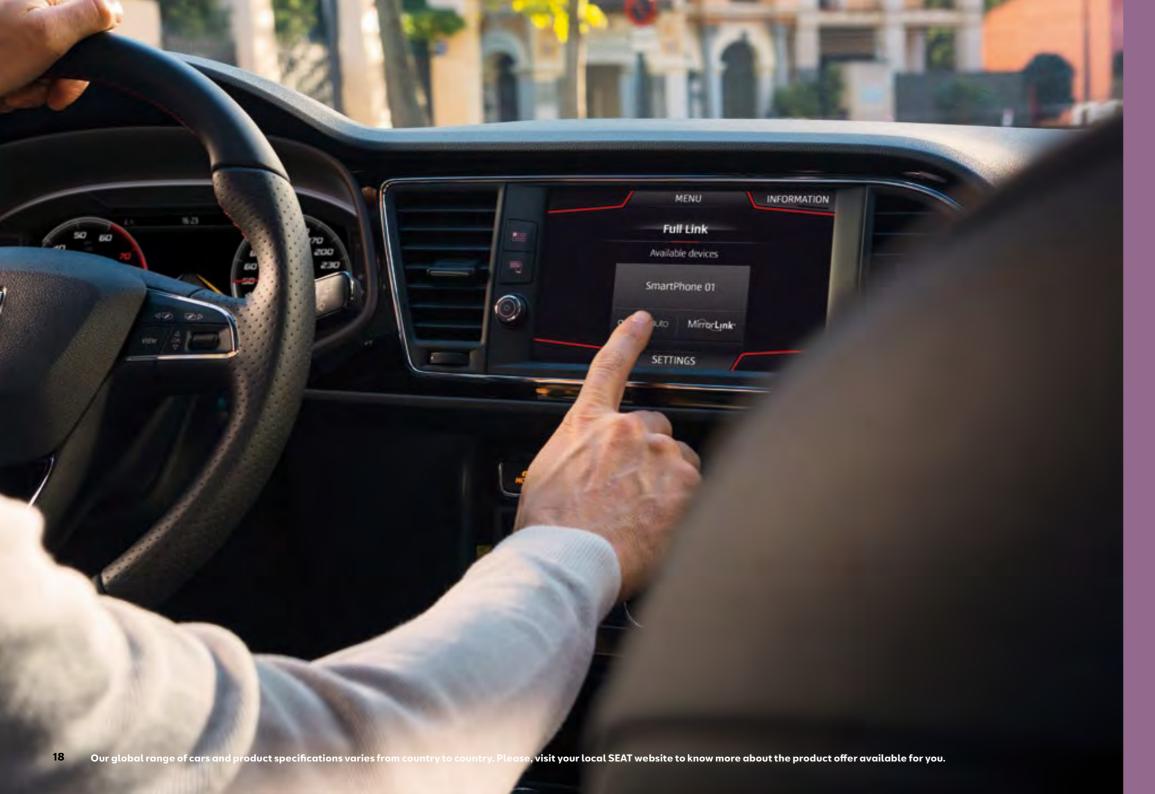

# Pioneers don't settle for less.

The SEAT Leon is infused with technology. In every possible way. Full Link Technology connecting your smartphone to the car for a seamless driving experience. Wireless Charger, because who would say no to that? And the Start/Stop System that turns the engine off when idling to save gas. Now it's your turn to have it all.