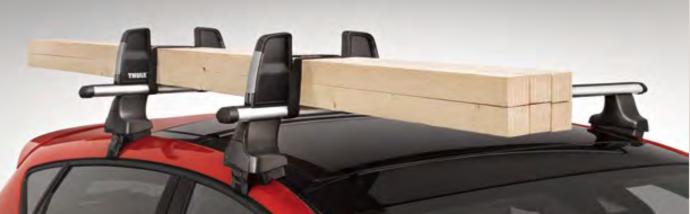

## Transport.

Nothing should stand in your way. Especially not your car. That's why we've designed transport-dedicated accessories. So you never leave your SEAT Leon behind.

#### Load-Stop rack.

There's absolutely nothing you can't transport with your SEAT Leon. This rack is designed to hold any item, no matter its shape or size.