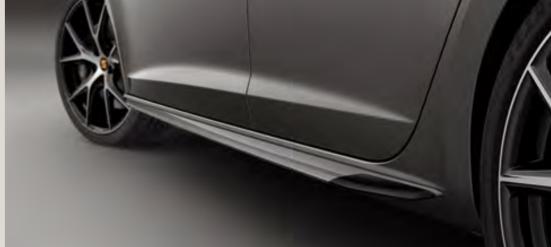

#### Performance Pack.

Carbon fibre blade side skirts with black details. Performance -enhancing Brembo brakes and 19" CUPRA Machined Alloy Wheels. For first impressions that last.

#### Blade side skirts.

Moulded and aerodynamic, they fit easily and securely. For Xcellence and Style models, choose from Black, Desire Red or Mystery Blue.