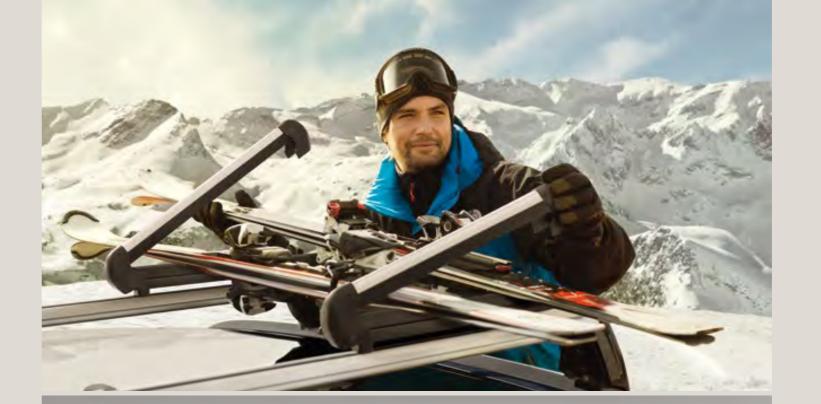

# Transport.

Doing your thing just got easier. This practical and polished range is designed to help you own it. Need some shade? Lighting up the dark? Or just fancy a few smart touches to complete your perfect SEAT Leon? Whatever you need, get customised and raise the bar.

#### Ski rack.

Comes in aluminium with rubber supports. For up to 6 skis or 4 snowboards. Everyone's in for a ski trip, right?

#### Ski Rack Xtender.

Slide-off system for convenient loading and off-loading.
Extendable so you don't have to reach over the roof. And easy to open, even while wearing gloves.