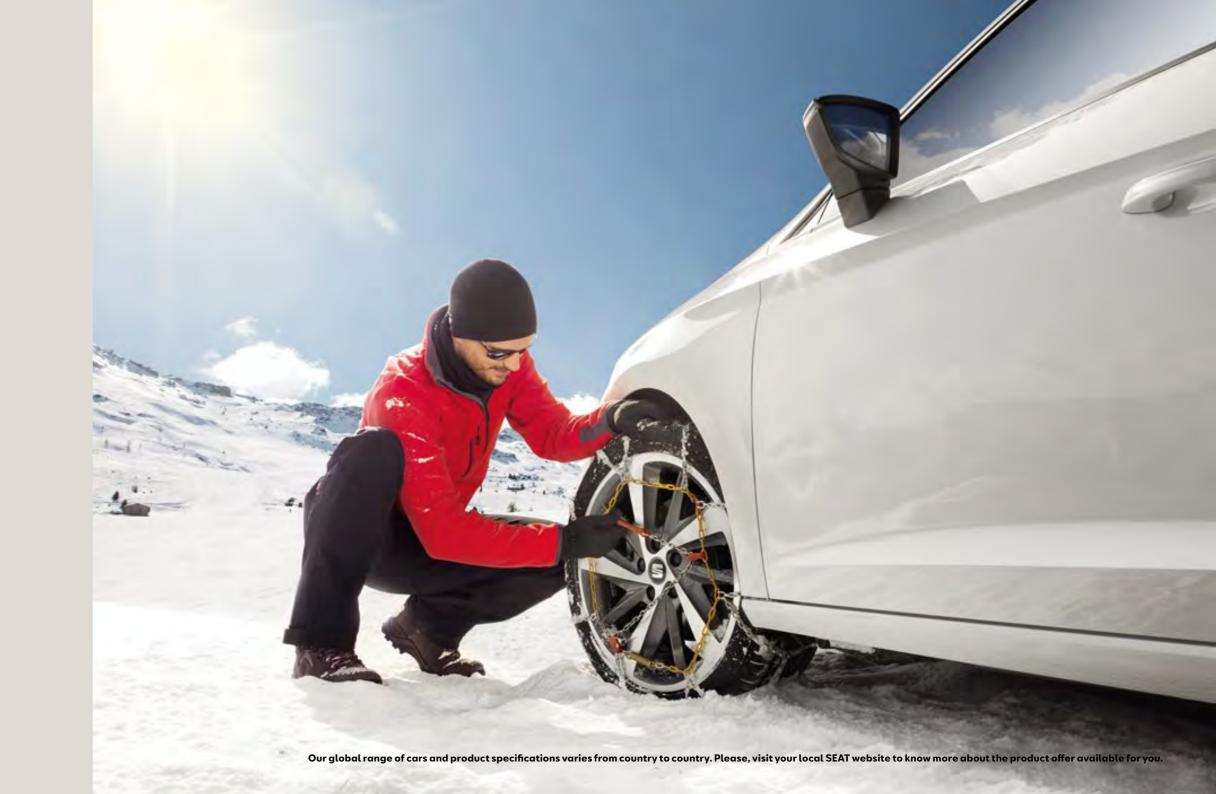

#### Snow chains.

Your backup for snowy or icy weather conditions. Snow chains give you enhanced traction and, most importantly, peace of mind. Some countries even make it a legal requirement to carry them in your car.