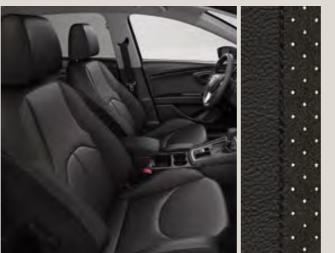

# Upholsteries.

Leather Black Sport seats CE + WL1

Cloth Tresil Comfort seats CE

Alcantara® Black Sport seats CE + WL31

Cloth Teddy/Mikelly Sport seats DE

Alcantara® Black Sport seats DE + WL3

Leather Black Sport seats DE + WL1

Cloth Techny Black Sport seats GE

Alcantara® Black Sport seats GE + WL31

Leather Black Sport seats GE + WL1

Xcellence XE

CUPRA CL Standard Optional

¹Contact your local dealership to confirm availability.