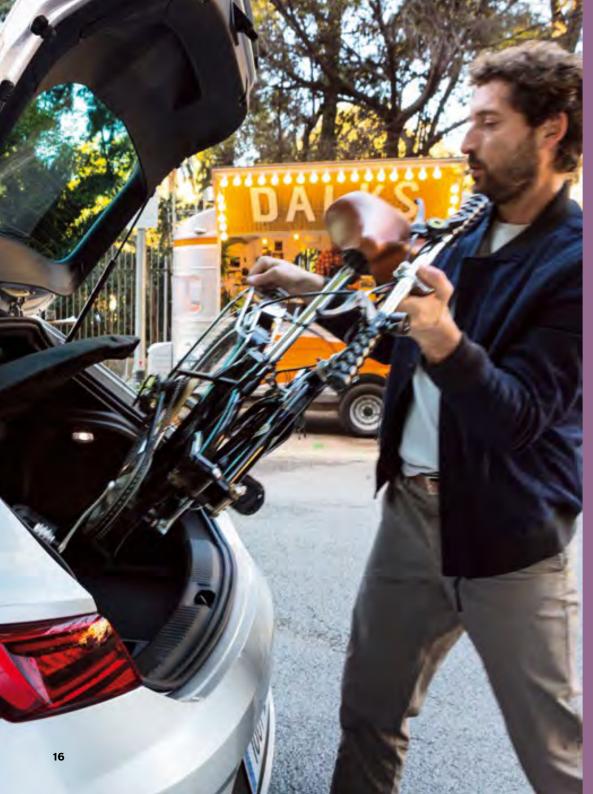

# You. First.

When it comes to the SEAT Leon, it's all about you. Picture a driver-oriented dashboard with an 8" infotainment touchscreen. High-quality upholstery with an ergonomic design. Electric Parking Brake so you can sit back and relax. A spacious boot for anything and everything. Need we say more? It's time to put yourself first.