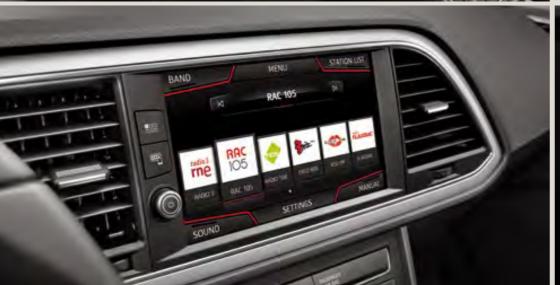

# Pioneers don't settle for less.

The SEAT Leon is infused with technology. In every possible way. Full Link Technology connecting your smartphone to the car for a seamless driving experience. Wireless Charger, because who would say no to that? And the Start/Stop System that turns the engine off when idling to save gas. Now it's your turn to have it all.

# Why go at all, if not all the way?

Your SEAT Leon's technology turns it up to 10, inside and out. Reverse while facing forward with the Rear View Camera. For extra peace of mind on the road, Front Assist and Pedestrian Protection detect potential collisions, alert the driver and brake if necessary. Taking on a tricky parking spot? Park Distance Control's front and rear sensors help guide you into place. It's all ready. Are you?