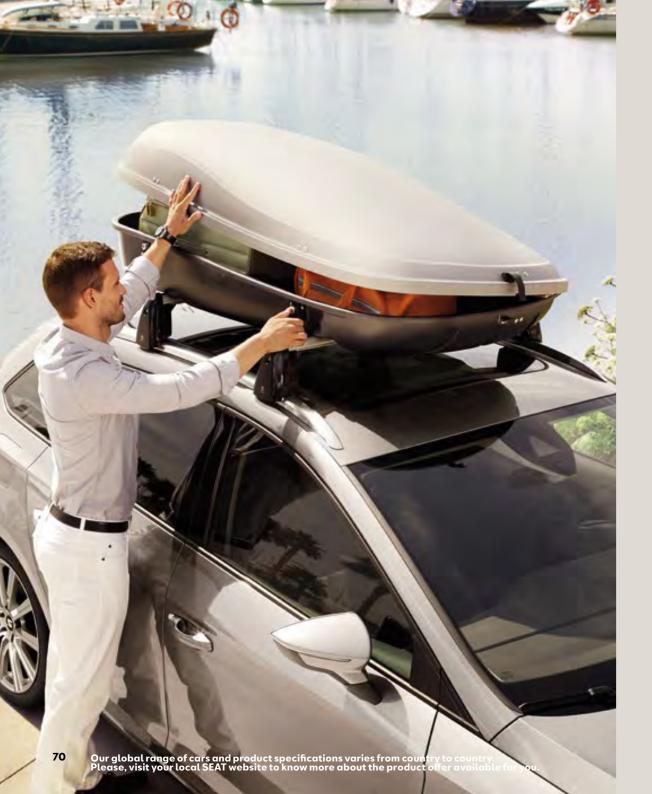

## Transport.

Nothing should stand in your way. Especially not your car. That's why we've designed transport-dedicated accessories. So you never leave your SEAT Leon behind.

#### Roof box.

Too much luggage? Use the roof for extra space, all while keeping your cases protected. A cool aerodynamic shape. Easy and quick to assemble. Opens on both sides.