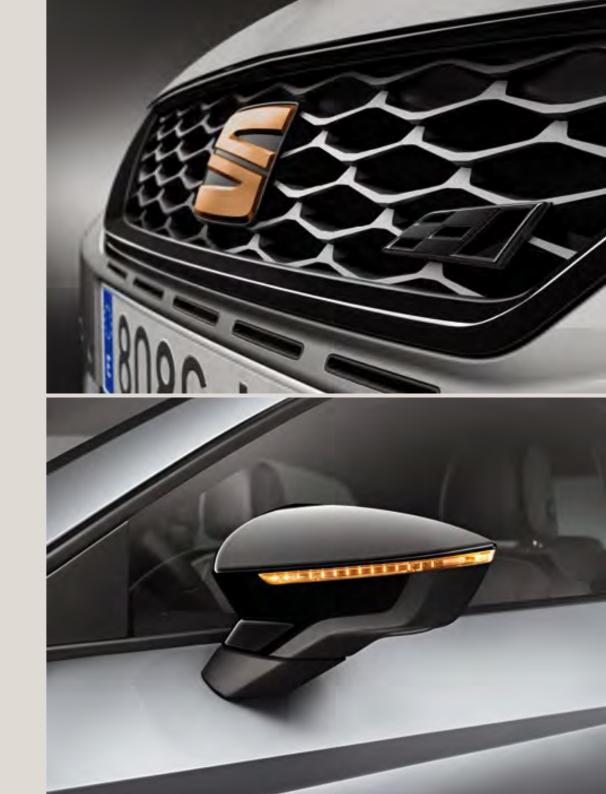

#### An identity of its own.

Front grille with FR logo. Different and proud. Because an all-star attitude doesn't hide.

#### Black detailing on exterior mirrors.

Every colour has a meaning. Black stands for power and elegance.