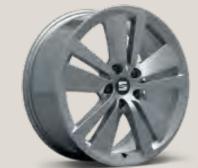

## Wheels.

**15**" 16" Urban 30/1 Urban 30/1 Design 30/1 Design 30/2 St

**17**"

Dynamic 30/2

19"

CUPRA 30/2 Black High Gloss 👊

18"

Performance 30/1