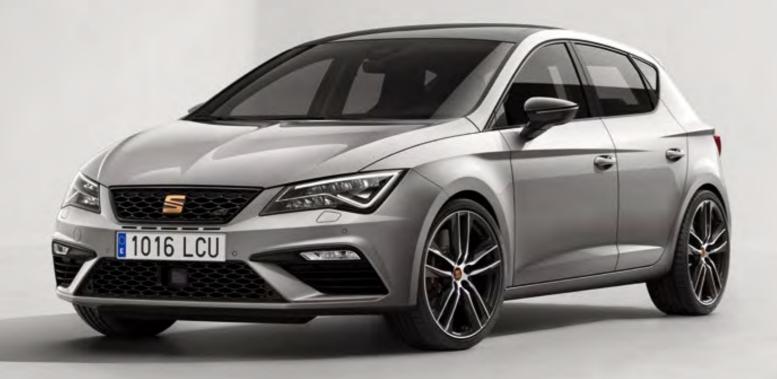

# Confidence is attractive.

An iconic exterior sharpened with aerodynamic lines. The SEAT Leon comes with a strong character, unmistakable on any street. Every inch is meticulously crafted to offer you a modern and ergonomic design. Not to mention state-of-the-art technology. Inside and out. All to empower your every moment on the road.

# Life is full of extraordinary details.

And so is exceptional style. Like the 19" Alloy Wheels that make a statement on the streets. A hot-stamped front grille that's not afraid to turn heads. And a panoramic sunroof that says you're living it up.