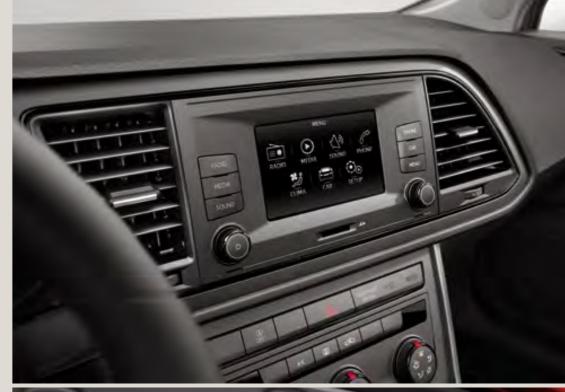

# Pioneers don't settle for less.

The SEAT Leon is infused with technology. In every possible way. Full Link Technology connecting your smartphone to the car for a seamless driving experience. Wireless Charger, because who would say no to that? And the Start/Stop System that turns the engine off when idling to save gas. Now it's your turn to have it all.

# Why go at all, if not all the way?

Your SEAT Leon's technology turns it up to 10, inside and out. Reverse while facing forward with the Rear View Camera. For extra peace of mind on the road, Front Assist and Pedestrian Protection detect potential collisions, alert the driver and brake if necessary. Taking on a tricky parking spot? Park Distance Control's front and rear sensors help guide you into place. It's all ready. Are you?